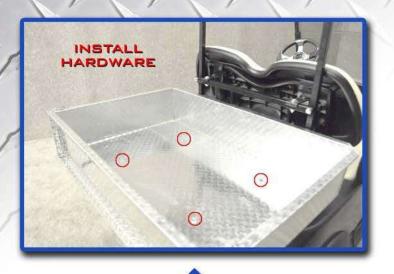

Attach cargo box bracket to mounting bracket using hardware from pack 3.

Attach cargo box to cargo box bracket using hardware from pack 4 and tighten.

Attach the canopy by using hardware from step 2.