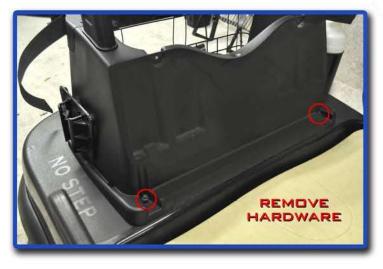

Remove hardware from rear base of basket. Retain hardware. You will need it later.

Remove hardware from front base of basket. Retain hardware. You will need it later. Remove basket assembly.

Remove hardware to take off basket retainer. Retain hardware. You will need it later.