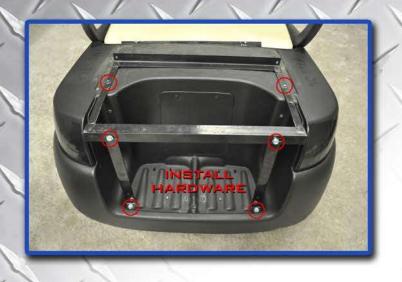

Attach mounting bracket to golf cart using hardware from step 6.
Attach mounting bracket to bagwell brackets using hardware from pack 1. Attach bagwell brackets to bagwell using hardware and spacers from pack 1.

Attach cargo box bracket to mounting bracket using hardware from pack 3.

Attach cargo box to cargo box bracket using hardware from pack 4 and tighten.

Attach the canopy by using hardware from step 2.