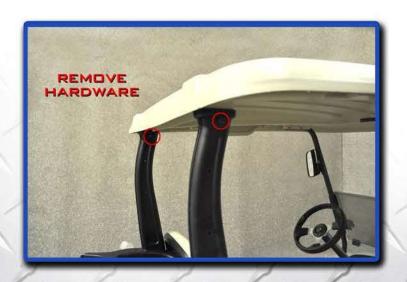

Remove upper rear canopy strut hardware. It is not necessary to remove entire canopy hardware and canopy. Retain hardware. You will need it later.

Remove front seat hardware located behind seat. Retain hardware. You will need it later.