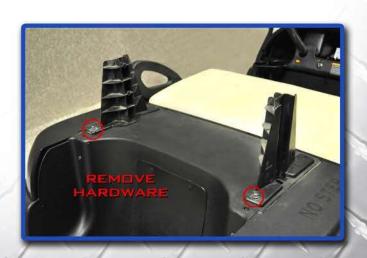

Remove upper rear canopy strut hardware. It is not necessary to remove entire canopy hardware and canopy. Retain hardware. You will need it later.

Remove front seat hardware located behind seat. Retain hardware. You will need it later.