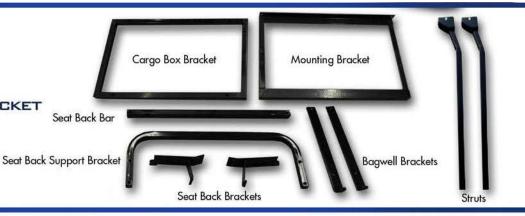

#### INCLUDED:

CARGO BOX BRACKET
MOUNTING BRACKET
SEAT BACK BAR
SEAT BACK SUPPORT BRACKET

2 SEAT BACK BRACKETS

2 BAGWELL BRACKETS

2 REAR STRUTS

4 HARDWARE PACKS

Remove lower strut hardware from both sides located on the inside of the basket. Retain all hardware you will need it later.