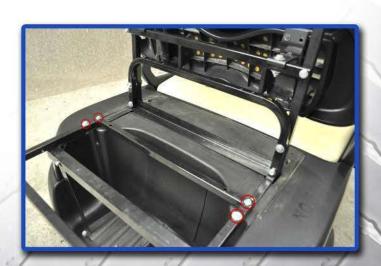

Remove hardware from rear base of basket. Retain hardware. You will need it later.

Remove hardware from front base of basket. Retain hardware. You will need it later. Remove basket assembly.

Remove hardware to take off basket retainer. Retain hardware. You will need it later.