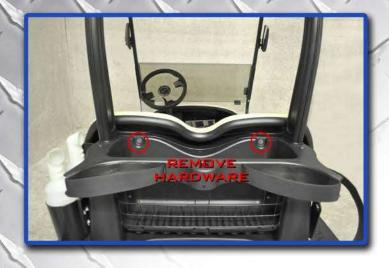

Remove hardware from rear base of basket. Retain hardware. You will need it later.

Remove hardware from front base of basket. Retain hardware. You will need it later. Remove basket assembly.

Remove hardware to take off basket retainer. Retain hardware. You will need it later.