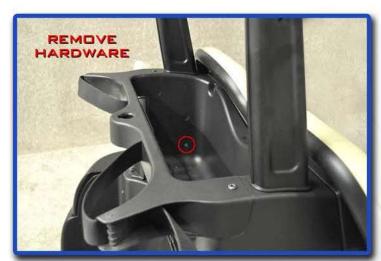

Remove upper rear canopy strut hardware. It is not necessary to remove entire canopy hardware and canopy. Retain hardware. You will need it later.

Remove front seat hardware located behind seat. Retain hardware. You will need it later.