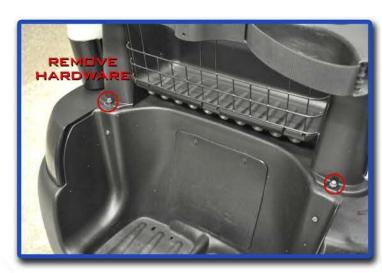

#### INCLUDED:

CARGO BOX BRACKET
MOUNTING BRACKET
SEAT BACK BAR
SEAT BACK SUPPORT BRACKET

2 SEAT BACK BRACKETS

2 BAGWELL BRACKETS

2 REAR STRUTS

4 HARDWARE PACKS

Remove lower strut hardware from both sides located on the inside of the basket. Retain all hardware you will need it later.