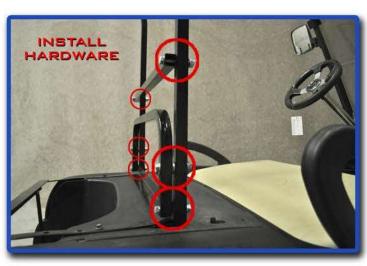

Insert struts. Attach seat back support bracket to mounting bracket and struts using hardware from pack 2. Attach seat back bar to struts using hardware from pack 2.

Attach seat back to seat back brackets using hardware from step 3. Attach seat back brackets to seat back bar using 45mm bolts from hardware pack 2.