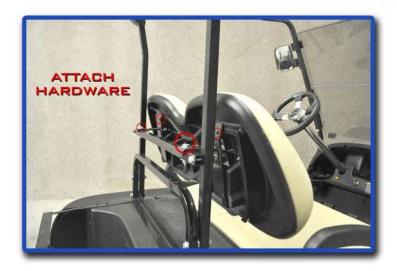

Attach mounting bracket to golf cart using hardware from step 6.
Attach mounting bracket to bagwell brackets using hardware from pack 1. Attach bagwell brackets to bagwell using hardware and spacers from pack 1.

Insert struts. Attach seat back support bracket to mounting bracket and struts using hardware from pack 2. Attach seat back bar to struts using hardware from pack 2.

Attach seat back to seat back brackets using hardware from step 3. Attach seat back brackets to seat back bar using 45mm bolts from hardware pack 2.