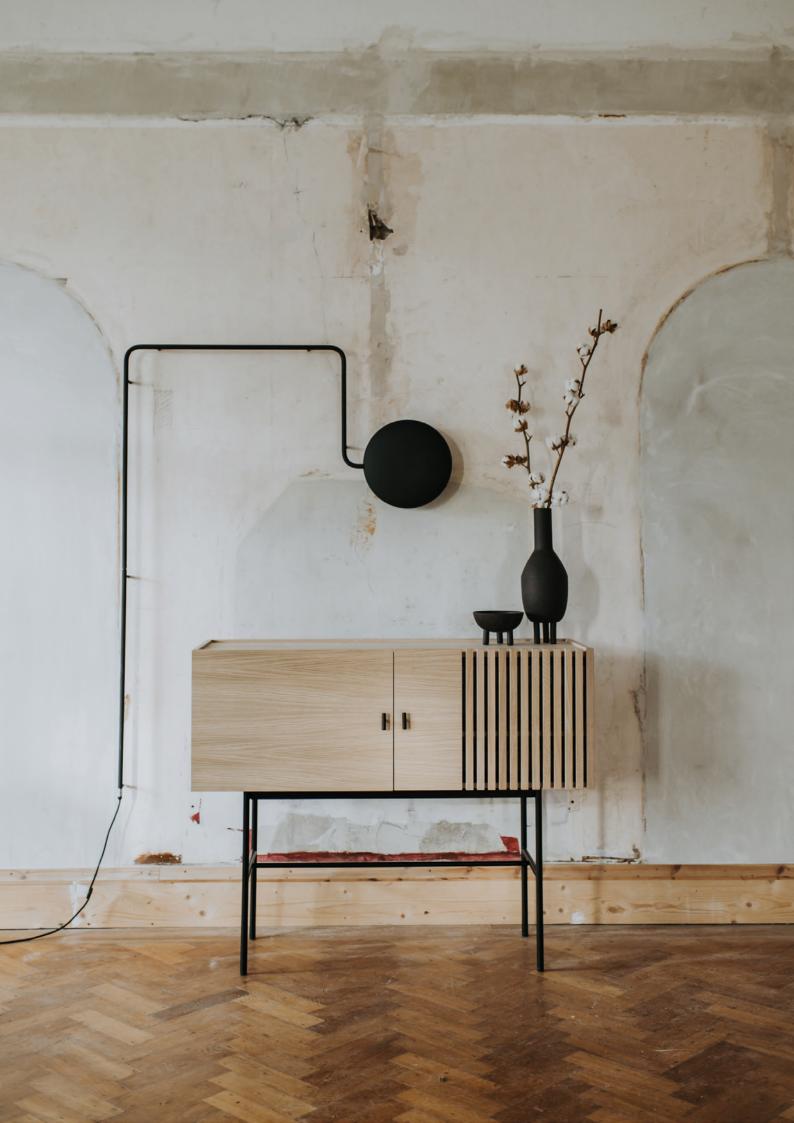

.

Array Sideboard - Woud, Duck Vase Slim - 101 Copenhagen, Duck bowl Medium - 101 Copenhagen, Mercury Wall Light (Black) - Woud

. .

Tray Shelf Low - Woud, Kiki paper bag - Serax, Duck Vase slim- 101 Copenhagen, Duck Vase Fat - 101 Copenhagen, Viewpoint 17 - Jo Elbourne, Viewpoint 18 - Jo Elbourne, Stool - Jo Elbourne, Rain Candle - Field Apothecary, Seventies Concrete Pot - Marie Michielssen for Serax, Dawn Floor Lamp- 101 CPH, Cushion - Bound, Suede & Charcoal Blanket - Bound, Duck Bowl Medium - 101 Copenhagen, Arc Coffee Table - Woud, Tangent Rug - Bound