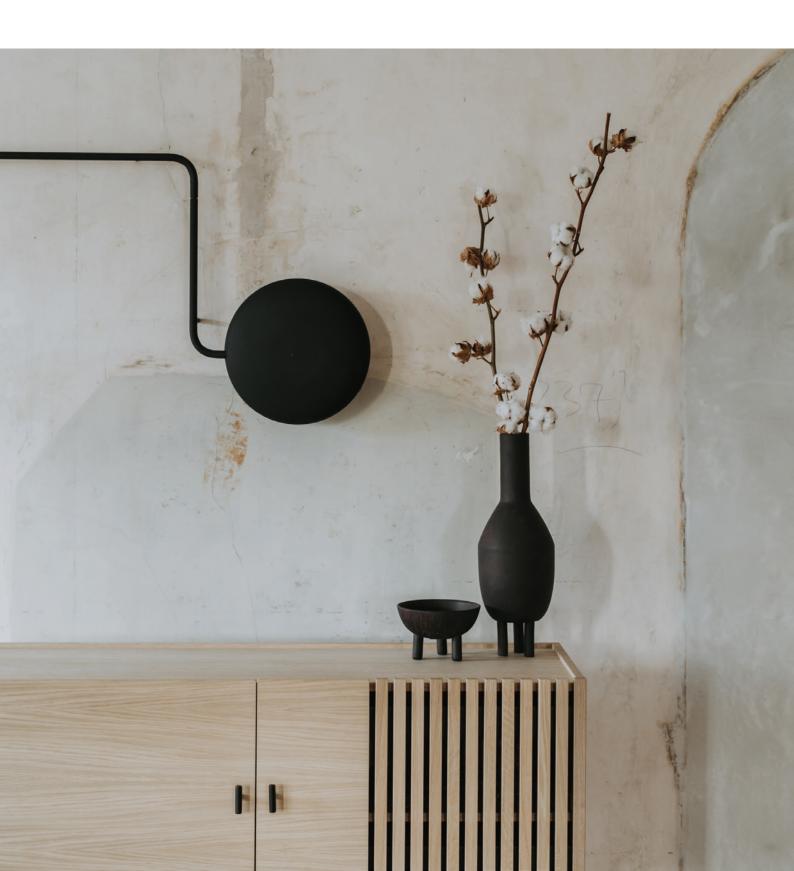

.

Array Sideboard - Woud, Duck Vase Slim - 101 Copenhagen, Duck bowl Medium - 101 Copenhagen, Mercury Wall Light (Black) - Woud

. .

Tray Shelf Low - Woud, Kiki paper bag - Serax, Duck Vase slim- 101 Copenhagen, Duck Vase Fat - 101 Copenhagen, Viewpoint 17 - Jo Elbourne, Viewpoint 18 - Jo Elbourne, Stool - Jo Elbourne, Rain Candle - Field Apothecary, Seventies Concrete Pot - Marie Michielssen for Serax, Dawn Floor Lamp- 101 CPH, Cushion - Bound, Suede & Charcoal Blanket - Bound, Duck Bowl Medium - 101 Copenhagen, Arc Coffee Table - Woud, Tangent Rug - Bound