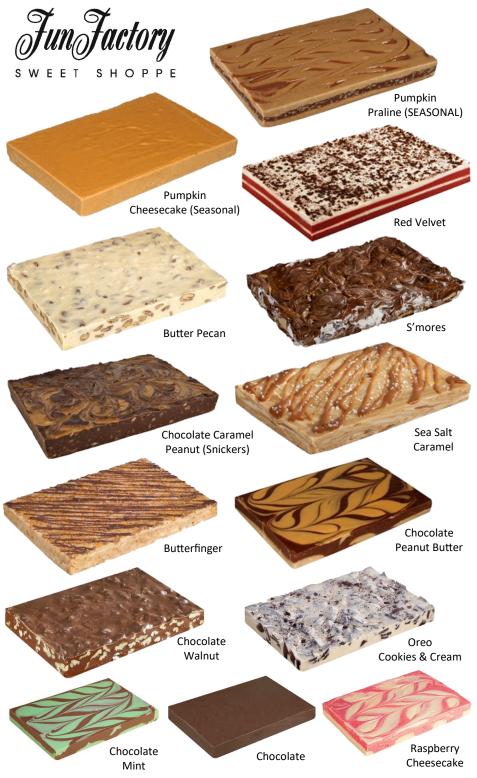

**BUTTER PECAN:** sugar, water, hydrogenated palm kernel oil with soy lecithin, pecans, butter (cream [milk], salt), corn syrup solids, brown sugar, nonfat dry milk solids, cream (milk) powder, sorbitol, natural & artificial flavors, salt.

BUTTERFINGER: sugar, butterfinger® pieces (sugar, corn syrup, ground roasted peanuts, partially hydrogenated palm kernel oil, cocoa, molasses, buttermilk solids, confectioner's corn flakes, salt, skim milk, emulsifiers [mono- and diglycerides and soy lecithin], modified corn starch, artificial flavors, yellow 5, red 40, tbhq and citric acid to preserve freshness), water, hydrogenated palm kernel oil with soy lecithin, butter (cream [milk], salt), corn syrup solids, brown sugar, nonfat dry milk solids, cream (milk) powder, sorbitol, salt, natural & artificial flavors, chocolate liquor, cocoa, cocoa butter, soy lecithin (am emulsifier).

CHOCOLATE CARAMEL PEANUT: sugar, peanut slab(dry roasted peanuts, corn syrup, butter [cream (milk), salt],margarine [partially hydrogenated soybean oil], milk [low fat], salt, glyceryl monostearate [emulsifier], natural and artificial flavors). caramel (corn syrup, sugar, milk, fructose, hydrogenated coconut oil, butter [cream (milk), salt], mono- and diglycerides, salt, soy lecithin [emulsifier], vanillin [artificial flavor]), water, butter [cream (milk), salt], corn syrup solids, chocolate liquor, partially hydrogenated palm kernel oil with soy lecithin, cocoa, brown sugar, nonfat dry milk solids, cream (milk) powder, sorbitol, salt, cocoa butter, natural & artificial flavors, potassium sorbate (preservative), soy lecithin, (an emulsifier)

CHOCOLATE MINT: sugar, water, hydrogenated palm kernel oil with soy lecithin, butter (cream [milk], salt), corn syrup solids, brown sugar, chocolate liquor, nonfat dry milk solids, cocoa, cream (milk) powder, sorbitol, natural & artificial flavors, salt, cocoa butter, artificial green food color (water, yellow 5 & blue 1, citric acid, sodium benzoate [preservative]), soy lecithin (an emulsifier).

CHOCOLATE PEANUT BUTTER: sugar, water, jif® peanut butter (roasted peanuts, sugar, contains 2% or less of molasses, fully hydrogenated vegetable oils [rapeseed and soybean], mono- and diglycerides, salt), hydrogenated palm kernel oil with soy lecithin, butter (cream [milk], salt), corn syrup solids, brown sugar, chocolate liquor, nonfat dry milk solids, cocoa, cream (milk) powder, sorbitol, salt, natural & artificial flavors, cocoa butter, soy lecithin (an emulsifier).

CHOCOLATE WALNUT: sugar, water, walnuts, butter (cream [milk], salt), corn syrup solids, chocolate liquor, hydrogenated palm kernel oil with soy lecithin, cocoa, brown sugar, nonfat dry milk solids, cream (milk) powder, sorbitol, salt, cocoa butter, natural & artificial flavors, soy lecithin (an emulsifier).

CHOCOLATE: sugar, water, butter (cream [milk], salt), corn syrup solids, chocolate liquor, hydrogenated palm kernel oil with soy lecithin, cocoa, brown sugar, nonfat dry milk solids, cream (milk) powder, sorbitol, salt, cocoa butter, natural & artificial flavors, soy lecithin (an emulsifier).

OREO COOKIES & CREAM: sugar, water, hydrogenated palm kernel oil with soy lecithin, chocolate sandwich cremes (sugar, enriched bleached flour [bleached wheat flour, niacin, reduced iron, thiamine mononitrate, riboflavin, folic acid], high oleic canola oil and/or palm oil and/or canola oil and/or soybean oil with citric acid and thhq (to preserve freshness), alkalized cocoa, high fructose corn syrup, corn starch, salt, leavening (baking soda and/or ammonium bicarbonate and/or calcium phosphate), soy lecithin [emulsifier], natural & artificial flavor, malted barley flour, chocolate), butter (cream [milk], salt), corn syrup solids, brown sugar, nonfat dry milk solids, cream (milk) powder, sorbitol, chocolate crunch (bleached wheat flour, sugar, caramel color, palm oil, cocoa, baking soda, salt, soy lecithin [an emulsifier]), salt, natural & artificial flavor, potassium sorbate (preservative).

**PUMPKIN CHEESECAKE**: sugar, water, hydrogenated palm kernel oil with soy lecithin, butter (cream [milk], salt), corn syrup solids, brown sugar, nonfat dry milk solids, cream (milk) powder, sorbitol, salt, natural & artificial flavors. pumpkin, cinnamon, cloves, ginger, natural & artificial flavor, glycerine, alcohol.

PUMPKIN PRALINE: sugar, water, hydrogenated palm kernel oil with soy lecithin, butter (cream [milk], salt), corn syrup solids, brown sugar, nonfat dry milk solids, cream (milk) powder, sorbitol, salt, natural & artificial flavors. pumpkin, cinnamon, cloves, ginger, corn syrup, sugars, butter (cream, salt) margarine (partially hydrogenated soybean oil), milk (low fat) salt, glyceryl monostearate (emulsifier), caramel (corn syrup, sugar, milk, fructose, hydrogenated coconut oil, butter [cream (milk), salt], mono- and diglycerides, salt, soy lecithin [emulsifier], vanillin [artificial flavor]).

RASPBERRY CHEESECAKE: sugar, water, hydrogenated palm kernel oil with soy lecithin, butter (cream [milk], salt), corn syrup solids, brown sugar, nonfat dry milk solids, cream (milk) powder, sorbitol, salt, corn syrup, raspberry puree, water, dextrose, contains 2% or less of the following: sodium carboxymethylcellulose, citric acid, artificial flavor, pectin, sodium citrate, sodium benzoate, red 40, natural & artificial flavor, glycerine, alcohol.

**RED VELVET:** sugar, water, hydrogenated palm kernel oil with soy lecithin, butter (cream [milk], salt), corn syrup solids, brown sugar, nonfat dry milk solids, cream (milk) powder, sorbitol, salt, natural & artificial flavors, chocolate liquor, oreo cookies (unbleached enriched flour (wheat flour, niacin, reduced iron, thiamine mononitrate \, riboflavin \, folic acid), sugar, palm and/or canola oil, cocoa (processed with alkali), high fructose corn syrup, leavening (baking soda and/or calcium phosphate), salt, soy lecithin, chocolate, artificial flavor.)

S'MORES: sugar, water, butter (cream [milk], salt), corn syrup solids, chocolate liquor, hydrogenated palm kernel oil with soy lecithin, cocoa, brown sugar, nonfat dry milk solids, cream (milk) powder, sorbitol, salt, cocoa butter, soy lecithin (an emulsifier), sugar, enriched flour (wheat flour, niacin, reduced iron, vitamin b1 [thiamin mononitrate], vitamin b2 [riboflavin], folic acid), vegetable oil (hydrogenated and/or partially hydrogenated palm kernel, palm and/or coconut oil, soybean, palm, and palm kernel oil with tbhq for freshness), graham flour, cocoa processed with alkali, contains 2% or less of whey, molasses, high fructose corn syrup, leavening (baking soda, sodium acid pyrophosphate, monocalcium phosphate), salt, soy lecithin, polysorbate 60, sorbitan monostearate, artificial flavor. corn syrup, sugar, water, egg whites, artificial flavor, cream of tartar, xanthan gum, artificial color (contains blue 1).

**SEA SALT CARAMEL**: sugar, water, hydrogenated palm kernel oil with soy lecithin, butter (cream [milk], salt), corn syrup solids, brown sugar, nonfat dry milk solids, cream (milk) powder, sorbitol, salt, natural & artificial flavors, caramel (corn syrup, sugar, milk, fructose, hydrogenated coconut oil, butter (cream), salt), mono— and diglycerides, salt, soy lecithin [emulsifier], vanillin [artificial flavor]). sea salt.