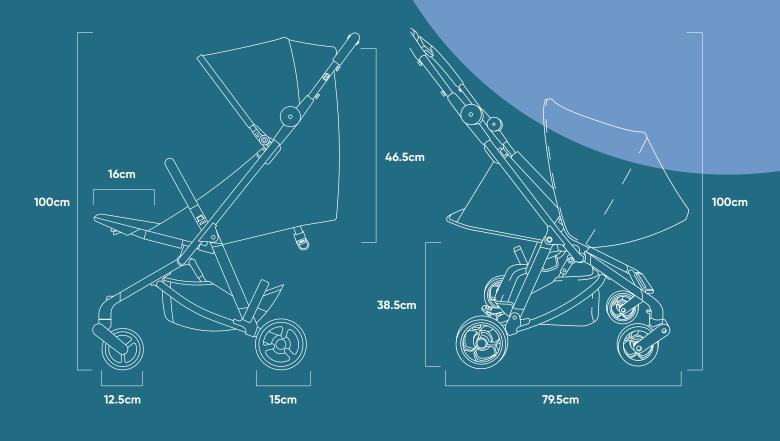

# Pixi

| stroller dimensions         |                    |  |
|-----------------------------|--------------------|--|
| Frame Width                 | 45cm               |  |
| Folded Dimensions - (LxWxH) | 58cm x 45cm x 25cm |  |
| Handlebar Height            | 100cm              |  |
| Front Wheel Diameter        | 12.5cm             |  |
| Rear Wheel Diameter         | 15cm               |  |

| seat dimensions       |        |  |
|-----------------------|--------|--|
| Seat Back Height      | 48.5cm |  |
| Seat to Canopy Height | 46.5cm |  |
| Seat Depth            | 19cm   |  |
| Seat Width            | 33.5cm |  |
| Knee to Footrest      | 16cm   |  |

| parent facing newborn pack dimensions |        |  |
|---------------------------------------|--------|--|
| Seat Length                           | 79.5cm |  |
| Seat Height from Ground               | 38.5cm |  |