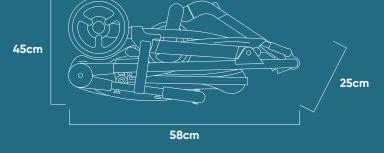

#### **Quick Specs**

- Folded dimensions: 58cm x 45cm x 25cm
- **Seat back height:** 48.5cm
- Seat width: 33.5cm
- Seat depth: 19cm
- Stroller with forward facing seat: 6.9kg
- Newborn seat length: 79.5cm
- Newborn seat height from ground: 38.5cm
- Stroller with parent facing newborn pack: 6.55kg
- Stroller seat height from ground: 38.5cm

# Pixi

| stroller dimensions         |                    |  |
|-----------------------------|--------------------|--|
| Frame Width                 | 45cm               |  |
| Folded Dimensions - (LxWxH) | 58cm x 45cm x 25cm |  |
| Handlebar Height            | 100cm              |  |
| Front Wheel Diameter        | 12.5cm             |  |
| Rear Wheel Diameter         | 15cm               |  |