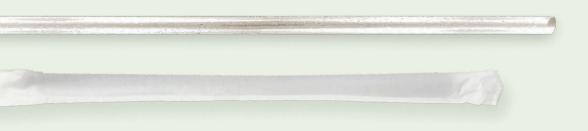

The Sustainable Agave Company our Upcycled, Biodegradable Solution

f 🞯 in

eco-friendly compostable & durable plastic replacement

| The "Straws of Attraction" Pack                                                                              |                                                                                                                                                                                                                                                                                                                                                                                      |                                           |                |         |  |  |  |  |  |  |  |  |  |  |
|--------------------------------------------------------------------------------------------------------------|--------------------------------------------------------------------------------------------------------------------------------------------------------------------------------------------------------------------------------------------------------------------------------------------------------------------------------------------------------------------------------------|-------------------------------------------|----------------|---------|--|--|--|--|--|--|--|--|--|--|
|                                                                                                              | DESCRIPTION                                                                                                                                                                                                                                                                                                                                                                          | BIODEGRADING<br>TIMELINE                  | PRICE<br>(FOB) | MSRP    |  |  |  |  |  |  |  |  |  |  |
| <image/> <section-header><section-header><section-header></section-header></section-header></section-header> | The last straw! Our Straws pack is made with<br>residual agave fiber remaining from tequila<br>production. Support our circular economy<br>with our upcycled straws, a BPI-certified<br>compostable option. That's Ex-STRAW-dinary!<br>✓ Set Includes 100 Straws<br>✓ Won't get soggy in beverages<br>✓ Made with upcycled agave by-product<br>✓ Eco-friendly plastic replacement :) | Soil:<br>12 months<br>Marine:<br>2 months | \$ 2.35        | \$ 3.99 |  |  |  |  |  |  |  |  |  |  |

Our proprietary formula is made with residual agave fiber remaining from Tequila production. Our straws are available wrapped or unwrapped, with custom branding options.