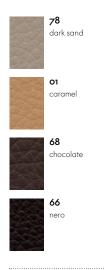

| vegetable tanned      |
| agent extracted from olive tree leaves (a      |                   |                       |
| waste product of the olive harvest), and any   |                   |                       |
| chemicals used are harmless and applied in     | Fastness to light | Туре з                |
| the smallest possible amounts.                 |                   |                       |
|                                                | Thickness         | 1.1–1.3 mm            |
| This sustainable aniline leather exists in a   |                   |                       |
| choice of 4 colours.                           |                   |                       |

vitra.

Petit Repos Suita

Repos & Grand Repos

Leather Natural F (contrast seam)

#### Leather Natural F



## 78 dark sand 01 caramel 68 chocolate 66 nero

#### Lounge Chair

Leather Natural F (American cherry, Santos palisander, black-pigmented walnut)





78