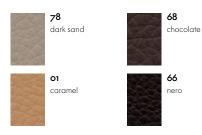

harvest), and any   |                   |                       |
| chemicals used are harmless and applied in     | Fastness to light | Туре з                |
| the smallest possible amounts.                 |                   |                       |
|                                                | Thickness         | 1.1–1.3 mm            |
| This sustainable aniline leather exists in a   |                   |                       |
| choice of 4 colours.                           |                   |                       |

vitra.

Petit Repos Suita

Repos & Grand Repos

Leather Natural F (contrast seam)

#### Leather Natural F



## 78 dark sand 01 caramel 68 chocolate 66 nero

#### Lounge Chair

Leather Natural F (American cherry, Santos palisander, black-pigmented walnut)





78