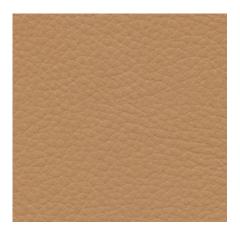

### Home, L60

| Leather Natural F is a very soft cowhide       | Material          | Aniline nappa leather |
|------------------------------------------------|-------------------|-----------------------|
| leather with an untreated grain. It is porous, |                   | with a natural        |
| breathable and acquires a lively patina        |                   | open-pore grain,      |
| through use. It is processed with a tanning    |                   | vegetable tanned      |
| agent extracted from olive tree leaves (a      |                   |                       |
| waste product of the olive harvest), and any   |                   |                       |
| chemicals used are harmless and applied in     | Fastness to light | Туре з                |
| the smallest possible amounts.                 |                   |                       |
|                                                | Thickness         | 1.1–1.3 mm            |
| This sustainable aniline leather exists in a   |                   |                       |
| choice of 4 colours.                           |                   |                       |