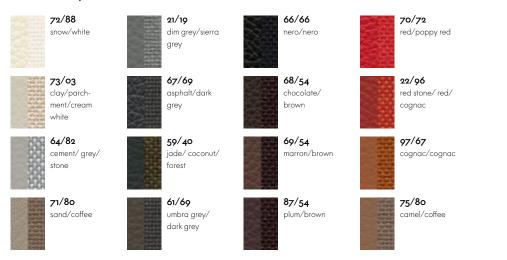

#### Leather/back panel Leather/back panel Plano Leather 21/19 66/66 70/72 dim grey/sierra nero/nero red/poppy red grey 67/69 68/54 22/96 73/03 clay/parch-ment/cream red stone/ red/ asphalt/dark chocolate/ grey brown cognac white 64/82 69/54 97/67 59/40 marron/brown cognac/cognac cement/ grey/ jade/coconut/ forest stone 72 71/80 61/69 87/54 *7*5/80 snow sand/coffee umbra grey/ plum/brown camel/coffee dark grey