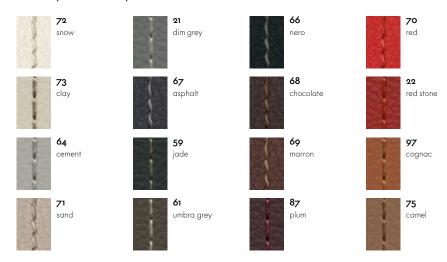

Leather is available in 16 colours.

Material

Robust cowhide with a distinctive,

even grain

Fastness to light

Type 6

Thickness

1.1-1.3 mm

Fastness to rubbing

Grade 4 dry and

wet

AC 5 Group Allstar Cité Citizen Coconut Chair

Eames Tandem Seating ETS Grand Executive & Grand Conference ID Trim/Trim L **ID Visitor Soft** Lobby Chair MedaSlim Rookie