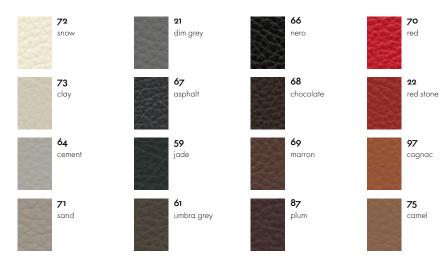

Leather is available in 16 colours.

Material

Robust cowhide with a distinctive,

even grain

Fastness to light

Type 6

Thickness

1.1-1.3 mm

#### Leather/back panel Leather/back panel Plano Leather 21/19 66/66 70/72 dim grey/sierra nero/nero red/poppy red grey 67/69 68/54 22/96 73/03 clay/parch-ment/cream red stone/ red/ asphalt/dark chocolate/ grey brown cognac white 64/82 69/54 97/67 59/40 marron/brown cognac/cognac cement/ grey/ jade/coconut/ forest stone 72 71/80 61/69 87/54 *7*5/80 snow sand/coffee umbra grey/ plum/brown camel/coffee dark grey