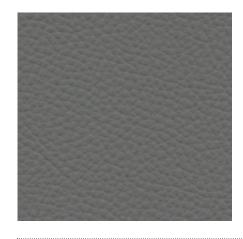

# Home/Office, L20

The standard grade leather used by Vitra is a robust cowhide leather, dyedthrough, pigmented and embossed with an even grain pattern. Since it is hardwearing and easy to maintain, it can also be used in office environments.

Leather is available in 16 colours.

Material

Robust cowhide with a distinctive,

even grain

Fastness to light

Type 6

Thickness

1.1-1.3 mm

Fastness to rubbing

Grade 4 dry and

wet

AC 5 Group Allstar Cité Citizen Coconut Chair

Eames Tandem Seating ETS Grand Executive & Grand Conference ID Trim/Trim L **ID Visitor Soft** Lobby Chair MedaSlim Rookie