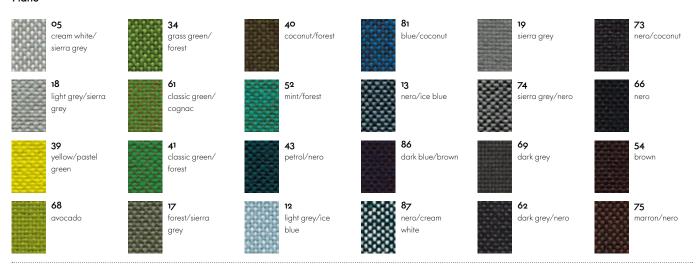

Plano is available in 39 colours.

Material 100% polyester
Weight 265 g/m² (7.8 oz/y²)
Width 142 cm +/- 2 cm (56″)

Abrasion resistance 80,000 Martin-

dale
Fastness to light Type 6

Pilling Grade 4-5
Fastness to rubbing Grade 4-5 dry

## Plano