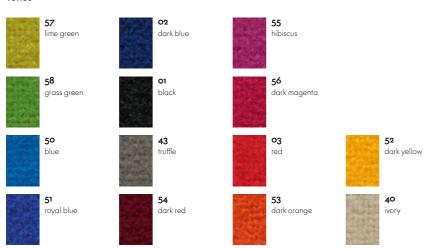

Tonus is available in 14 colours.

Material 90% new wool,

10% helanca

Weight  $490 \text{ g/m}^2 (14.5 \text{ oz/y}^2)$ 

Width 140 cm (55")
Abrasion resistance 100,000 Martin-

100,000 *l*' dale

Fastness to light Type 5

## Tonus Tonus **57** lime green 55 dark blue hibiscus 43 dark magenta grass green truffle dark blue blue black red **54** dark red 53 royal blue dark yellow dark orange red