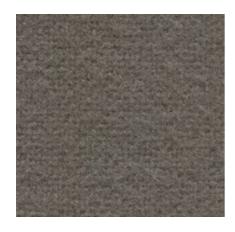

## Home, F100

Tonus is a classic woollen cloth in a plain weave with an appealingly soft and flexible feel. The deep intensity of Tonus colours – ranging from warm and earthy golds that evoke oriental myths and spices to cool nordic hues in the aquamarine spectrum – lend a unique richness to the fabric.

Tonus is available in 14 colours.

Material 90% new wool,

10% helanca

Weight  $490 \text{ g/m}^2 (14.5 \text{ oz/y}^2)$ 

Width 140 cm (55")
Abrasion resistance 100,000 Martin-

100,000 *l*' dale

Fastness to light Type 5