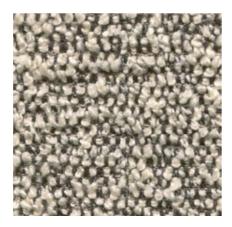

## Nubia Home, F100

Nubia is a blended fabric with a very lively, natural appearance. Its fine substructure is interspersed with voluminous bouclé yarn, which gives the fabric depth and a soft, inviting touch. The varying combinations of yarns in natural tones yield either contrasting or calm colour compositions with a distinctly Mediterranean flair.

Nubia is available in 6 colours.

| Material                       | 2% polyamide,<br>30% new wool,                                              |
|--------------------------------|-----------------------------------------------------------------------------|
| Weight<br>Width                | 25% polyacrylics,<br>43% polyester<br>570 g/m² (16.8 oz/y²)<br>140 cm (55″) |
| Abrasion resistance            | 35,000 Martindale                                                           |
| Fastness to light              | Туре 5                                                                      |
| Pilling<br>Fastness to rubbing | Grade 4<br>Grade 3-4 dry<br>and wet                                         |