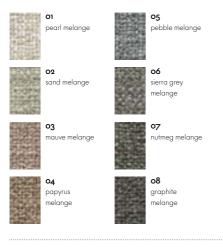

Savana is available in 8 colours.

| ric woven from<br>s, which give it<br>a lively and el-<br>alette of subdued<br>along with the<br>extile, emphasise | Material<br>Weight<br>Width<br>Abrasion resistance | 8% polyamide,<br>19% cotton,<br>50% polyacry-<br>lics, 23% linen<br>820 g/m² (24.2 oz/y²)<br>140 cm (55″)<br>30,000 Martindale |
|--------------------------------------------------------------------------------------------------------------------|----------------------------------------------------|--------------------------------------------------------------------------------------------------------------------------------|
| colours.                                                                                                           | Fastness to light                                  | Type 5                                                                                                                         |
|                                                                                                                    | Pilling<br>Fastness to rubbing                     | Grade 3-4<br>Grade 3-4 dry<br>and wet                                                                                          |