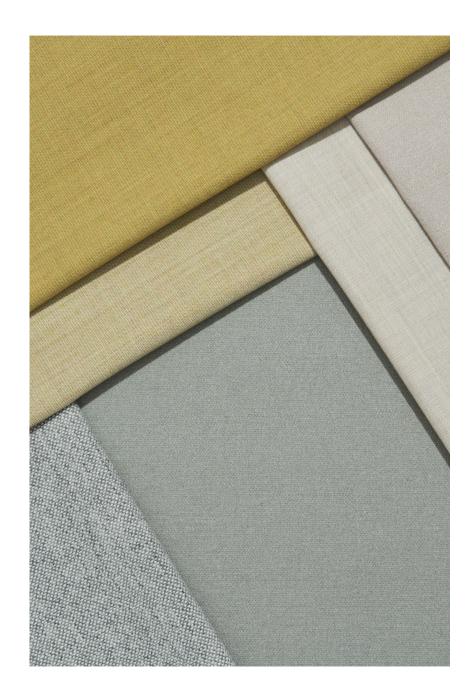

## Osumi

Osumi is a versatile cotton plain weave with a subtle melange and canvas-like quality. With a soft hand and slightly heavier weight, Osumi has a classic expression suitable for many different upholstery applications. The primarily neutral palette is energised by vibrant shades of blue and green, offering something for every customer.

## Osumi colour inspiration

Find inspiration in HAY's suggested use of fabrics in different colours, tones and textures to make naturally harmonious combinations and contrasts that create a cohesive expression.

Divina 666

Raas 682

Osumi 30

Steelcut 265

Osumi 06

Osumi 06

Canvas 216