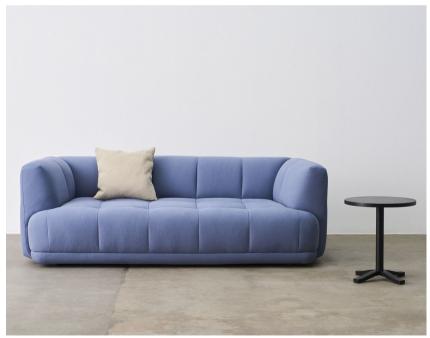

## Osumi

Osumi is a versatile cotton plain weave with a subtle melange and canvas-like quality. With a soft hand and slightly heavier weight, Osumi has a classic expression suitable for many different upholstery applications. The primarily neutral palette is energised by vibrant shades of blue and green, offering something for every customer.

Quilton | Osumi 30