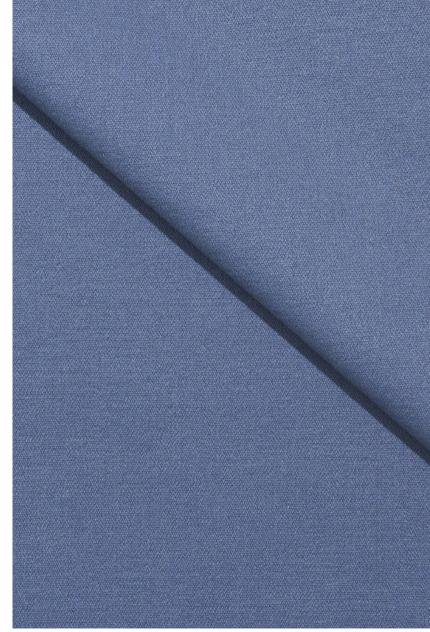

## Osumi

Osumi is a versatile cotton plain weave with a subtle melange and canvas-like quality. With a soft hand and slightly heavier weight, Osumi has a classic expression suitable for many different upholstery applications. The primarily neutral palette is energised by vibrant shades of blue and green, offering something for every customer.

Quilton | Osumi 30