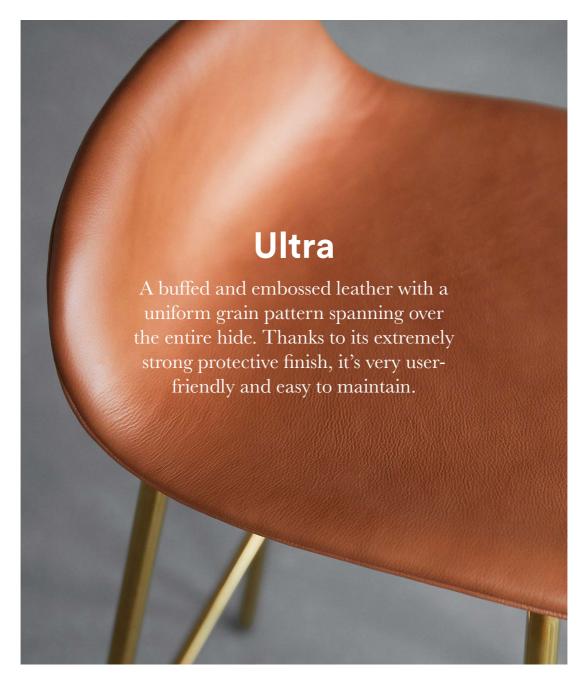

Manufacturer Sørensen Leather

Thickness 0.9 – 1.1 mm

Origin Non-European

Finish Extremely strong surface protection

Tannage Chrome

**Dye** Water-based aniline dye

Color fastness to rubbing

Wet 250 rubs: 4, Dry 500 rubs: 4-5, Perspiration 80 rubs: 4

(DIN EN ISO 11640)

Color fastness to light 6-7 (DIN EN ISO 105-B02)

Flammability test CA TB 117-2013 – Non-ignition

Cigarette + match BS EN 1021-1 and 2 - Non-ignition

**Environment** PCP: According to EU Council Directive 76/769/EEC

AZO dyes: According to EU Council Directive 76/769/EEC Chrome VI: Our leather does not contain chrome VI REACH: According to European Community Regulation on

chemicals and their safe use (EC 1907/2006)

## **Leathers** Ultra



## **Leathers** Ultra