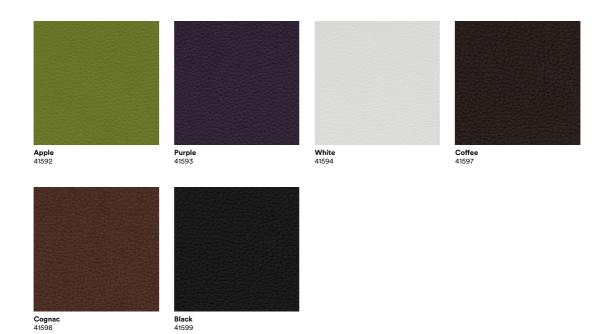

Manufacturer Sørensen Leather

Thickness 0.9 – 1.1 mm

Origin Non-European

Finish Extremely strong surface protection

Tannage Chrome

**Dye** Water-based aniline dye

Color fastness to rubbing

Wet 250 rubs: 4, Dry 500 rubs: 4-5, Perspiration 80 rubs: 4

(DIN EN ISO 11640)

Color fastness to light 6-7 (DIN EN ISO 105-B02)

Flammability test CA TB 117-2013 – Non-ignition

Cigarette + match BS EN 1021-1 and 2 - Non-ignition

**Environment** PCP: According to EU Council Directive 76/769/EEC

AZO dyes: According to EU Council Directive 76/769/EEC Chrome VI: Our leather does not contain chrome VI REACH: According to European Community Regulation on

chemicals and their safe use (EC 1907/2006)

## **Leathers** Ultra



## **Leathers** Ultra