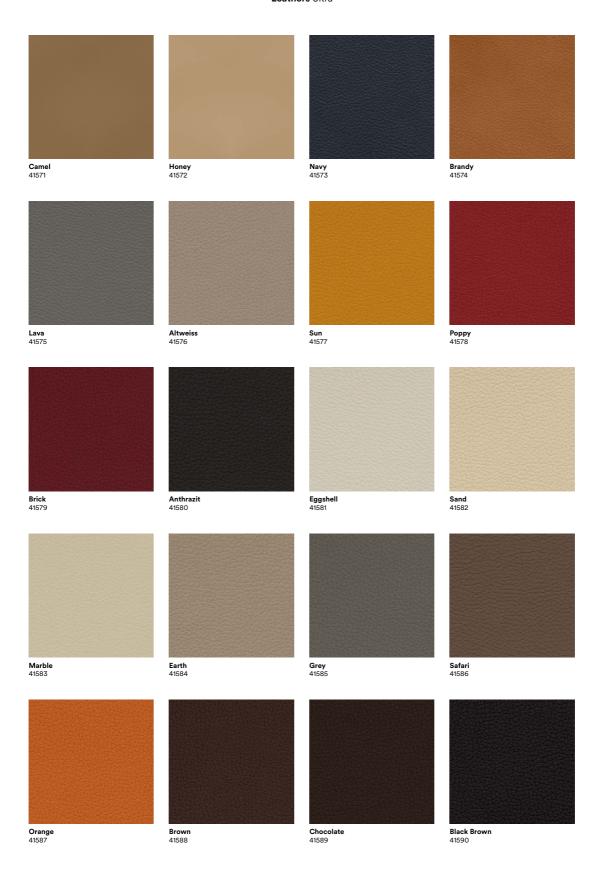

Manufacturer Sørensen Leather

Thickness 0.9 – 1.1 mm

Origin Non-European

Finish Extremely strong surface protection

Tannage Chrome

**Dye** Water-based aniline dye

Color fastness to rubbing

Wet 250 rubs: 4, Dry 500 rubs: 4-5, Perspiration 80 rubs: 4

(DIN EN ISO 11640)

Color fastness to light 6-7 (DIN EN ISO 105-B02)

Flammability test CA TB 117-2013 – Non-ignition

Cigarette + match BS EN 1021-1 and 2 - Non-ignition

**Environment** PCP: According to EU Council Directive 76/769/EEC

AZO dyes: According to EU Council Directive 76/769/EEC Chrome VI: Our leather does not contain chrome VI REACH: According to European Community Regulation on

chemicals and their safe use (EC 1907/2006)

## **Leathers** Ultra



## **Leathers** Ultra