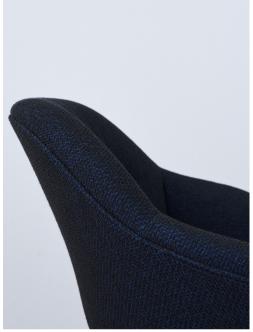

## Tartaglia

Characterised by a duo-colour contrast and ample, textured hand, Tartaglia is a robust blend of cotton, wool and polyester yarns woven in Italy. With eight colour options and an excellent Martindale rating, Tartaglia promises timeless appeal and a life cycle to match.



Mags Soft | Tartaglia 989



## Tartaglia colour inspiration

Find inspiration in HAY's suggested use of fabrics in different colours, tones and textures to make naturally harmonious combinations and contrasts that create a cohesive expression.



Tartaglia 989



Osumi 02 Canvas 716



Planar 757



Sense Cognac





Tartaglia 857



Tartaglia 871



Mode 032



Planar 725



Ruskin 33



Sense Black





AAL 87 Soft | Tartaglia 857