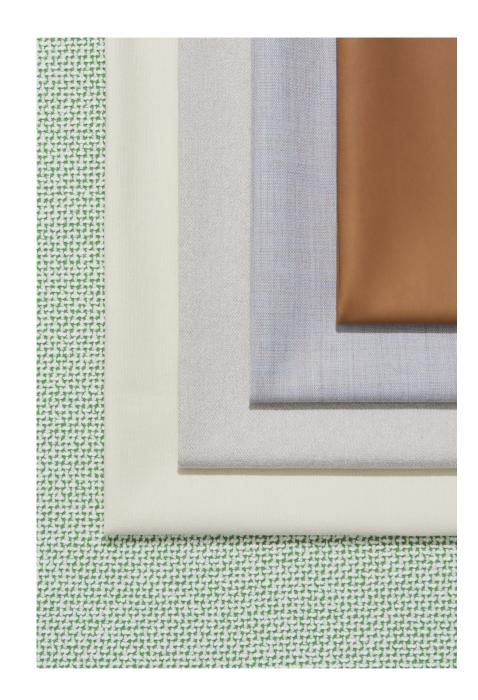

## Tartaglia colour inspiration

Find inspiration in HAY's suggested use of fabrics in different colours, tones and textures to make naturally harmonious combinations and contrasts that create a cohesive expression.

Tartaglia 989

Osumi 02 Canvas 716

Planar 757

Sense Cognac

Tartaglia 857

Tartaglia 871

Mode 032

Planar 725