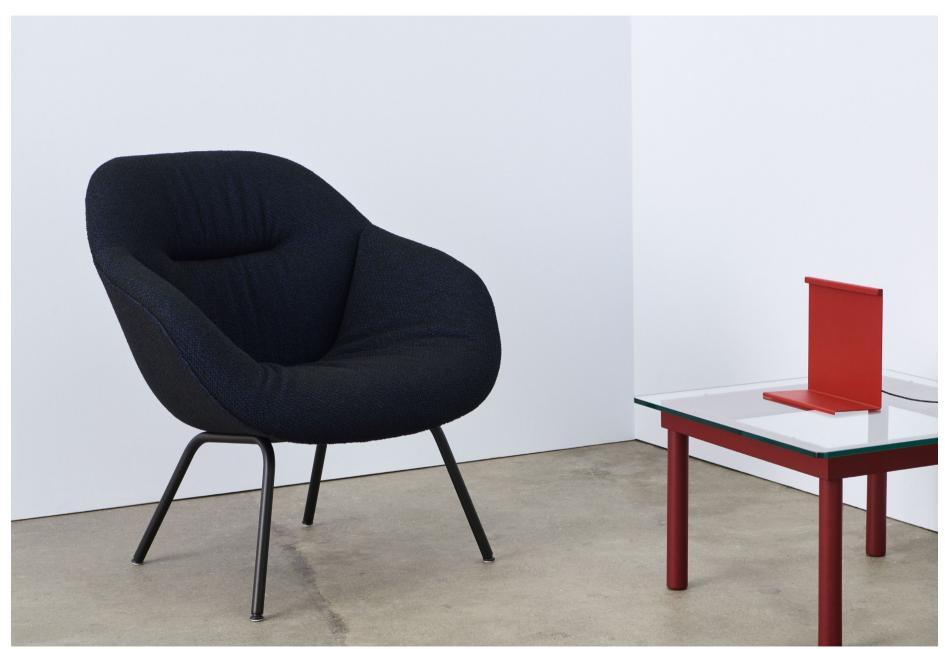

## Tartaglia

Characterised by a duo-colour contrast and ample, textured hand, Tartaglia is a robust blend of cotton, wool and polyester yarns woven in Italy. With eight colour options and an excellent Martindale rating, Tartaglia promises timeless appeal and a life cycle to match.



Mags Soft | Tartaglia 989



## Tartaglia colour inspiration

Find inspiration in HAY's suggested use of fabrics in different colours, tones and textures to make naturally harmonious combinations and contrasts that create a cohesive expression.



Tartaglia 989



Osumi 02 Canvas 716



Planar 757



Sense Cognac





Tartaglia 857



Tartaglia 871



Mode 032



Planar 725



Ruskin 33



Sense Black





AAL 87 Soft | Tartaglia 857