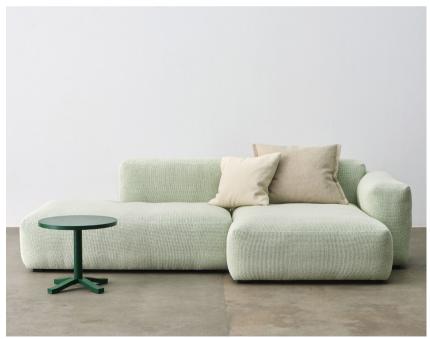

## Tartaglia

Characterised by a duo-colour contrast and ample, textured hand, Tartaglia is a robust blend of cotton, wool and polyester yarns woven in Italy. With eight colour options and an excellent Martindale rating, Tartaglia promises timeless appeal and a life cycle to match.



Mags Soft | Tartaglia 989



## Tartaglia colour inspiration

Find inspiration in HAY's suggested use of fabrics in different colours, tones and textures to make naturally harmonious combinations and contrasts that create a cohesive expression.



Tartaglia 989



Osumi 02 Canvas 716



Planar 757



Sense Cognac





Tartaglia 857



Tartaglia 871



Mode 032



Planar 725



Ruskin 33



Sense Black





AAL 87 Soft | Tartaglia 857