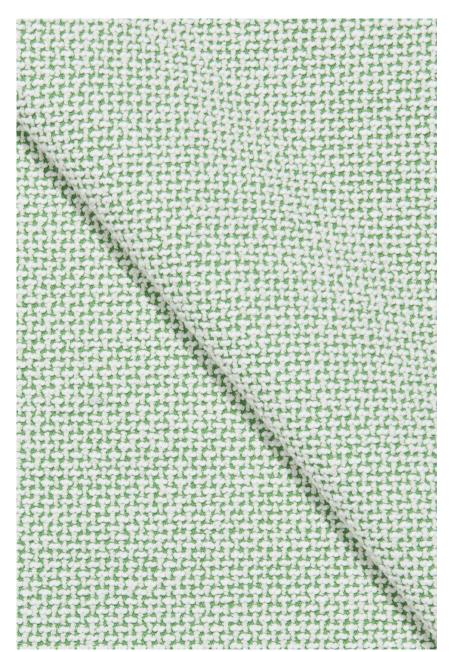

## Tartaglia

Characterised by a duo-colour contrast and ample, textured hand, Tartaglia is a robust blend of cotton, wool and polyester yarns woven in Italy. With eight colour options and an excellent Martindale rating, Tartaglia promises timeless appeal and a life cycle to match.

Mags Soft | Tartaglia 989