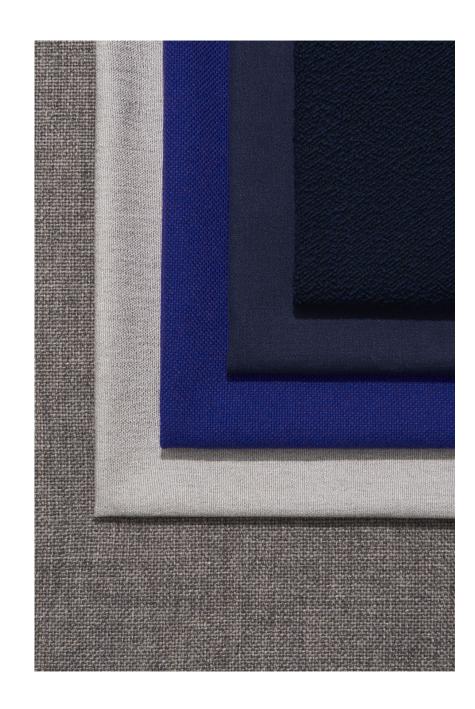

## Tadao colour inspiration

Find inspiration in HAY's suggested use of fabrics in different colours, tones and textures to make naturally harmonious combinations and contrasts that create a cohesive expression.

Tadao 410

Hallingdal 763

Ruskin 05

Osumi 32

Flamiber Dark Blue J4

AAC 23 | Planar 745, AAC 27 Soft | Tartaglia 857, AAC 27 | Tadao 600, AAC 23 | Planar 731

Tadao 600

Tartaglia 857

Planar 728

Tadao 600

Planar 757

Maglia Blue Black