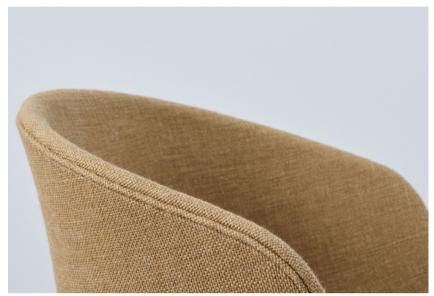

## Tadao

A heavyweight blend of cotton, linen, and wool with a basic construction, Tadao elevates neutrals to new standards.

Offered in four natural colours, Tadao is simplicity at its finest.

Pandarine | Tadao 200 Tadao 200