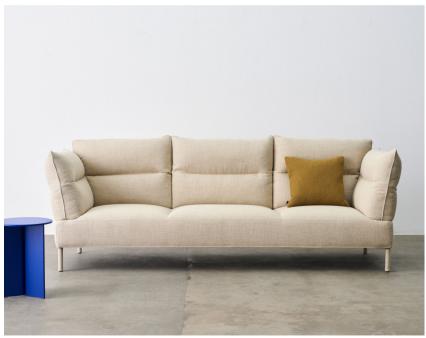

## Tadao

A heavyweight blend of cotton, linen, and wool with a basic construction, Tadao elevates neutrals to new standards.

Offered in four natural colours, Tadao is simplicity at its finest.

Pandarine | Tadao 200 Tadao 200