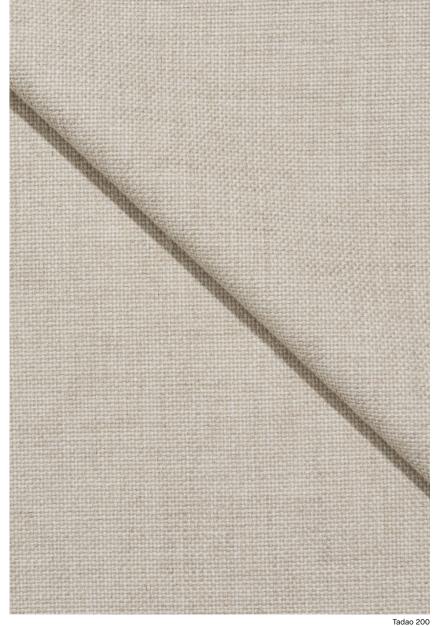

## Tadao

A heavyweight blend of cotton, linen, and wool with a basic construction, Tadao elevates neutrals to new standards.

Offered in four natural colours, Tadao is simplicity at its finest.

Pandarine | Tadao 200 Tadao 200