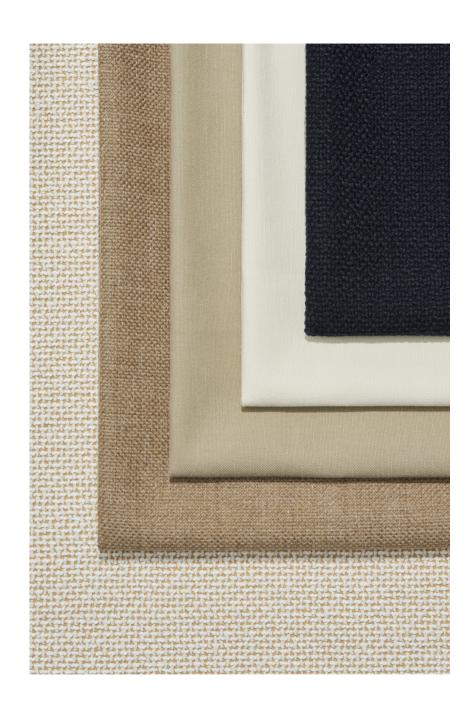

## Tadao colour inspiration

Find inspiration in HAY's suggested use of fabrics in different colours, tones and textures to make naturally harmonious combinations and contrasts that create a cohesive expression.

Tadao 410

Hallingdal 763

Ruskin 05

Osumi 32

Flamiber Dark Blue J4

AAC 23 | Planar 745, AAC 27 Soft | Tartaglia 857, AAC 27 | Tadao 600, AAC 23 | Planar 731

Tadao 600

Tartaglia 857