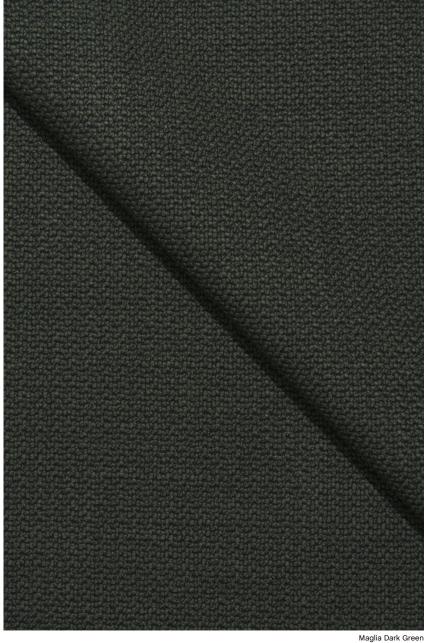

Mags | Maglia Dark Green

## Maglia

With a scaled-up basket weave construction as its foundation, Maglia's distinctive appearance and tactile qualities are further elevated by a slightly lustrous finish. Offered in six versatile neutrals, Maglia brings a new dimension to even the most ordinary of upholstered products.