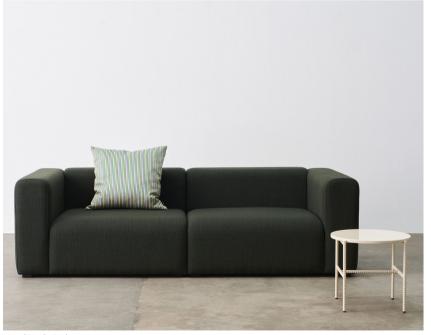

## Maglia

With a scaled-up basket weave construction as its foundation, Maglia's distinctive appearance and tactile qualities are further elevated by a slightly lustrous finish. Offered in six versatile neutrals, Maglia brings a new dimension to even the most ordinary of upholstered products.





Mags | Maglia Dark Green

## Maglia colour inspiration

Find inspiration in HAY's suggested use of fabrics in different colours, tones and textures to make naturally harmonious combinations and contrasts that create a cohesive expression.







Steelcut 672

Maglia Dark Green

Hallingdal 763



Maglia Dark Green



## Tadao

A heavyweight blend of cotton, linen, and wool with a basic construction, Tadao elevates neutrals to new standards. Offered in four natural colours, Tadao is simplicity at its finest.







Tadao 200