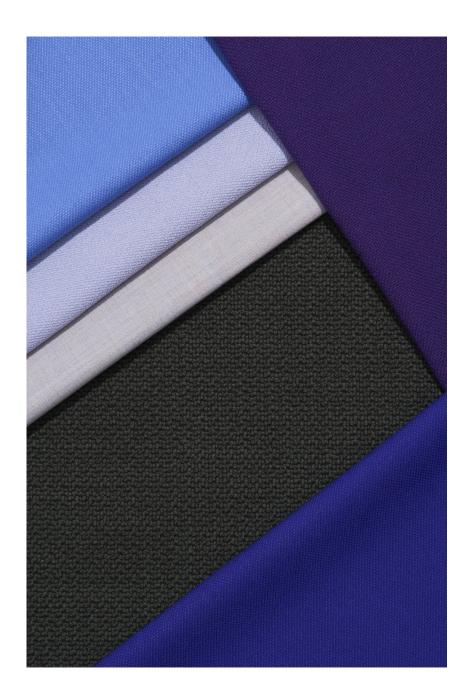

## Maglia colour inspiration

Find inspiration in HAY's suggested use of fabrics in different colours, tones and textures to make naturally harmonious combinations and contrasts that create a cohesive expression.