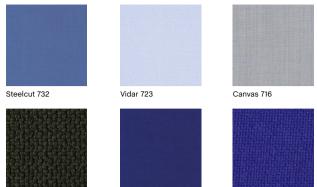

## Maglia colour inspiration

Find inspiration in HAY's suggested use of fabrics in different colours, tones and textures to make naturally harmonious combinations and contrasts that create a cohesive expression.