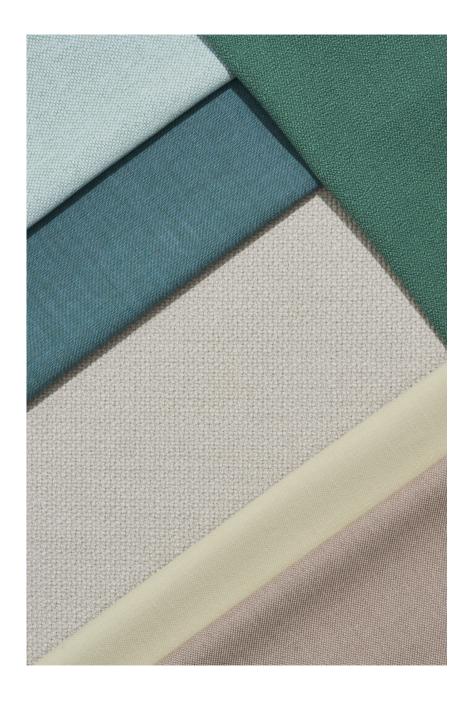

## Maglia colour inspiration

Find inspiration in HAY's suggested use of fabrics in different colours, tones and textures to make naturally harmonious combinations and contrasts that create a cohesive expression.

Steelcut 672

Maglia Dark Green

Hallingdal 763

Maglia Dark Green