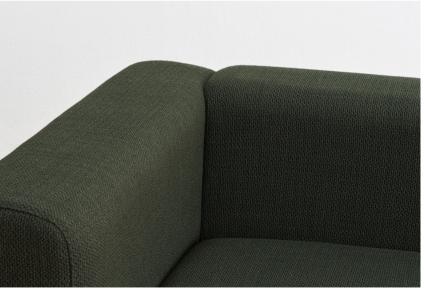

## Maglia

With a scaled-up basket weave construction as its foundation, Maglia's distinctive appearance and tactile qualities are further elevated by a slightly lustrous finish. Offered in six versatile neutrals, Maglia brings a new dimension to even the most ordinary of upholstered products.

Mags | Maglia Dark Green