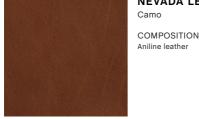

## **NEVADA LEATHER\*** Camo

| 1 | COLOUR                     |
|---|----------------------------|
|   | FASTNESS TO<br>RUBBING DRY |
|   | RUBBING DRY                |
|   | 3                          |
|   |                            |

COLOUR FASTNESS TO RUBBING WET 3

4

LIGHTFASTNESS FIRE TESTS EN 1021-1/2 BS 5852 Crib 5

SUSTAINABILITY Free of chrome US Cal. Bull. 117-2013

\*Only available in selected colours

SENSE LEATHER HAY COMPOSITION COLOUR COLOUR LIGHTFASTNESS FIRE TESTS EN 1021-1/2 Aniline leather FASTNESS TO FASTNESS TO 3 US Cal. Bull. 117-2013 RUBBING DRY RUBBING WET BS 5852 Crib 5 with 3 3 treatment Cognac Black Cognac Nougat Dark brown