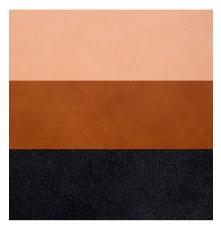

## Saddle leather

Total no of colours

| About              | Saddle leather of the highest calibre made from first se-<br>lection Swedish bull hides. Sensitive to light. Grown,dyed,<br>finished and tailored in Sweden. Fully vegetable tanned. |
|--------------------|--------------------------------------------------------------------------------------------------------------------------------------------------------------------------------------|
| Туре               | Aniline                                                                                                                                                                              |
| Links for the con- |                                                                                                                                                                                      |