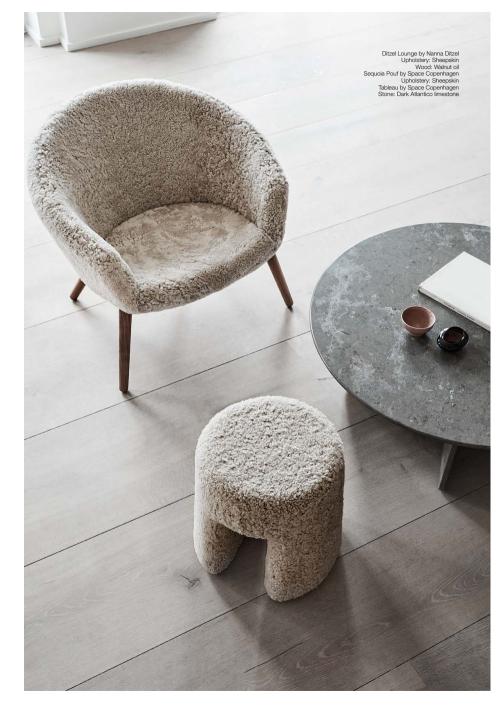

## Sheepskin

Sheepskin is cozy, warm and contemporary in look. The wool has a curly texture and is high in density, which makes it both durable and ost. The sheepskins used for upholstery are Australian Crossbreed, lamp/sheep. Two sheepskins are never identical, the structure, density and original colour will vary, all qualities that result in an unique product. The wool does not attract dust or dirt to itself which means it is easy to keep clean. See Fredericia Care and Maintenance Guide for further information.