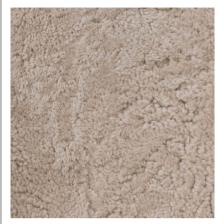

## Sheepskin

Sheepskin is cozy, warm and contemporary in look. The wool has a curly texture and is high in density, which makes it both durable and ost. The sheepskins used for upholstery are Australian Crossbreed, lamp/sheep. Two sheepskins are never identical, the structure, density and original colour will vary, all qualities that result in an unique product. The wool does not attract dust or dirt to itself which means it is easy to keep clean. See Fredericia Care and Maintenance Guide for further information.

Skandilock Moonlight

About

36 Fredericia Colour World Fredericia Colour World st