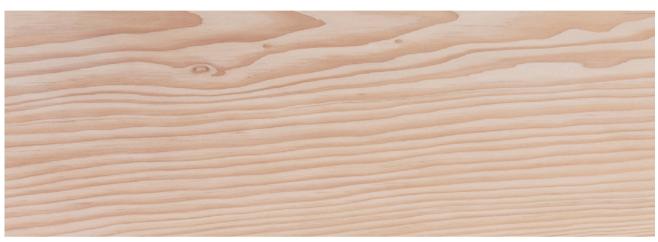

## TIMBER FOR MANUEL AIRES MATEUS PRODUCTS

European Douglas Fir timber is available exclusively for products designed by Manuel Aires Mateus.

The timber we use is from sustainable farms. The trees on the farms are pruned regularly to allow for consistent grain patterns and fewer knots, ensuring exceptionally strong planks of the highest quality.

Douglas fir trees can grow to very large sizes which, when regularly pruned, results in impressively wide and long planks of timber with consistent grain patterns.

Our white oil finish provides a renewable surface for enduring beauty.



White oiled European Douglas fir