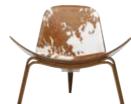

## LEATHER GROUP C COWHIDE

LEATHER GROUP D

SADDLE LEATHER

SIF 92

The images above are meant to Each cowhide is individual and the presence of the colours black/white and brown/white will differ.

illustrate the look of the cowhide.

Cowhide hair is offered for upholstery in the combinations: black/white and brown/white.

Please note that each hide is unique and may vary in color,

pattern and hair length.

Tested according to hair attachment strength BS5131. Natural product, i.e. hairs are affected differently in wear.