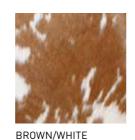

## LEATHER GROUP C COWHIDE

LEATHER GROUP D

SADDLE LEATHER

SIF 92

The images above are meant to Each cowhide is individual and the presence of the colours black/white and brown/white will differ.

illustrate the look of the cowhide.

Cowhide hair is offered for upholstery in the combinations: black/white and brown/white.

Please note that each hide is unique and may vary in color,

pattern and hair length.

Tested according to hair attachment strength BS5131. Natural product, i.e. hairs are affected differently in wear.