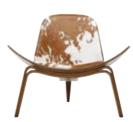

## LEATHER GROUP C COWHIDE

LEATHER GROUP D

SADDLE LEATHER

SIF 92

The images above are meant to Each cowhide is individual and the presence of the colours black/white and brown/white will differ.

illustrate the look of the cowhide.

Cowhide hair is offered for upholstery in the combinations: black/white and brown/white.

Please note that each hide is unique and may vary in color,

pattern and hair length.

Tested according to hair attachment strength BS5131. Natural product, i.e. hairs are affected differently in wear.