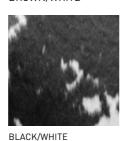

## LEATHER GROUP C COWHIDE

LEATHER GROUP D

SADDLE LEATHER

SIF 92

The images above are meant to Each cowhide is individual and the presence of the colours black/white and brown/white will differ.

illustrate the look of the cowhide.

Cowhide hair is offered for upholstery in the combinations: black/white and brown/white.

Please note that each hide is unique and may vary in color,

pattern and hair length.

Tested according to hair attachment strength BS5131. Natural product, i.e. hairs are affected differently in wear.