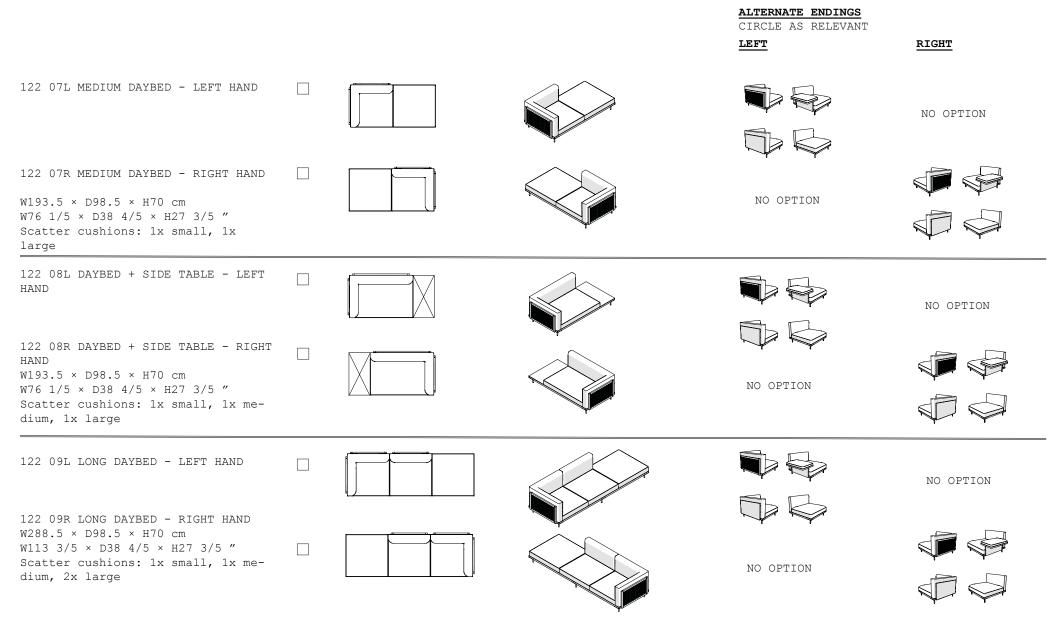

# BELLE REEVE SOFA BY LUCA NICHETTO

Tick your chosen configuration. If you wish to change or add an ending, circle the relevant option in the right hand column. NOTE: Changing endings will affect the price of the sofa, and endings cannot be added to armchairs, ottomans, side tables, or coffee tables.