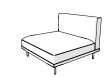

### BELLE REEVE SOFA BY LUCA NICHETTO

Tick your chosen configuration. If you wish to change or add an ending, circle the relevant option in the right hand column. NOTE: Changing endings will affect the price of the sofa, and endings cannot be added to armchairs, ottomans, side tables, or coffee tables.

dium, 3x large