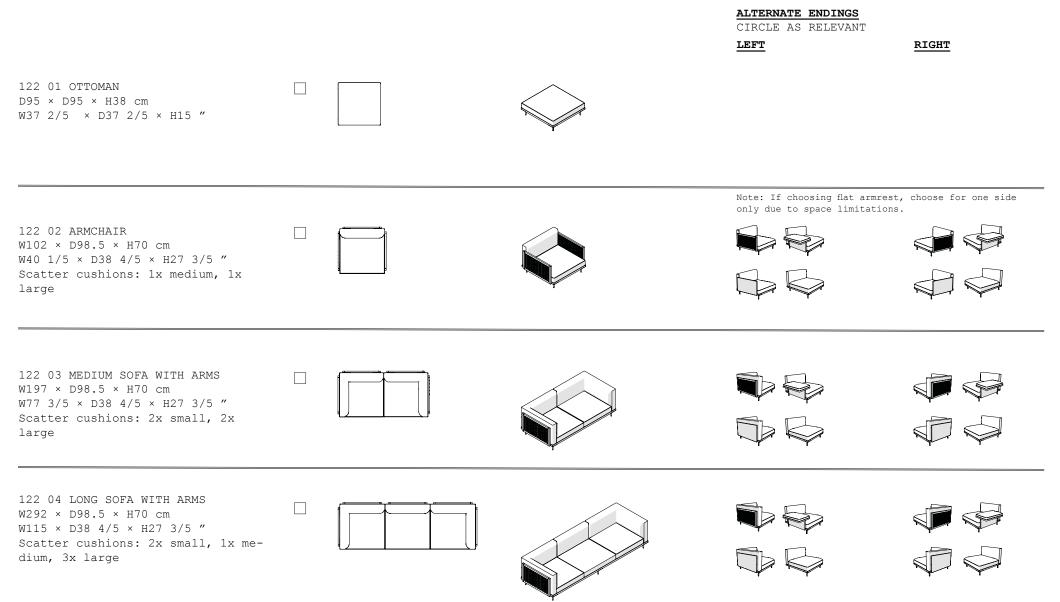

### BELLE REEVE SOFA BY LUCA NICHETTO

Tick your chosen configuration. If you wish to change or add an ending, circle the relevant option in the right hand column. NOTE: Changing endings will affect the price of the sofa, and endings cannot be added to armchairs, ottomans, side tables, or coffee tables.

dium, 3x large

D

# BELLE REEVE SOFA BY LUCA NICHETTO

Tick your chosen configuration. If you wish to change or add an ending, circle the relevant option in the right hand column. NOTE: Changing endings will affect the price of the sofa, and endings cannot be added to armchairs, ottomans, side tables, or coffee tables.