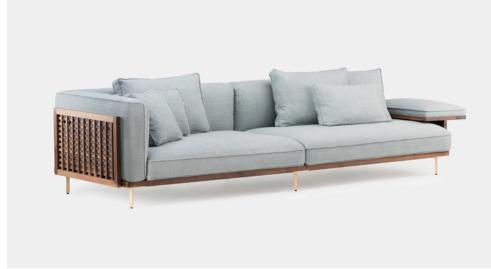

### BELLE REEVE SOFA SYSTEM WORKSHEET

LUCA NICHETTO

Belle Reeve is a sofa system by Luca Nichetto with seemingly endless possibilities. The sofa has a deep, low body with brass or stainless steel feet, and a choice of solid wood lattice panels or upholstered panels on the backrests. Different arm and table options combine with the seat modules to break the symmetry of this versatile sofa, allowing for personalised configurations.