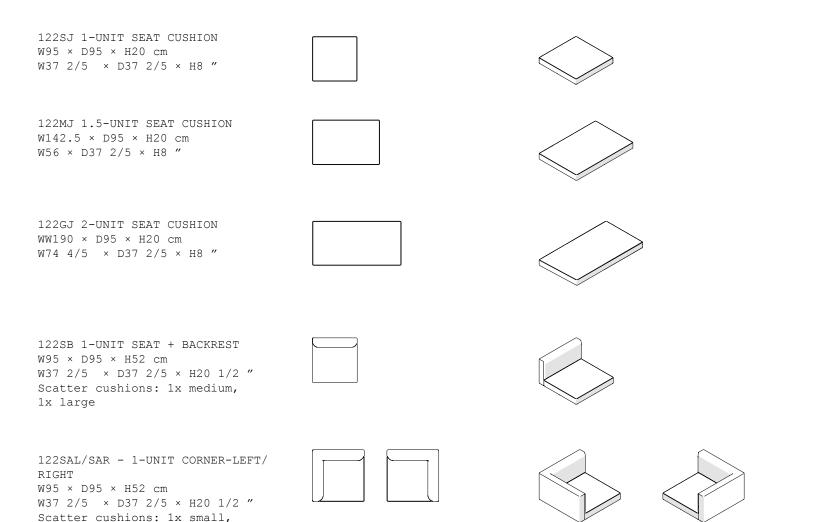

# 2. CHOOSE YOUR MODULE(S)

1x large

Next, choose modules to be mounted onto the base(s), noting the sizes of the units. The grid on page 15 will help you to ensure everything fits.

<u>D</u>

BELLE REEVE SOFA BY LUCA NICHETTO

# SCATTER CUSHIONS

Scatter cushions are included with select modules and configurations as specified in this document. Additional scatter cushions are available separately, and must be specified on the relevant Finishing Touches page.

### PANEL OPTIONS

Backrests and armrests require a panel either timber lattice or upholstered: one 1.5-unit for 1.5-unit backrests, one 1-unit for 1-unit backrests and arms, and two 1-unit for 2-unit backrests.