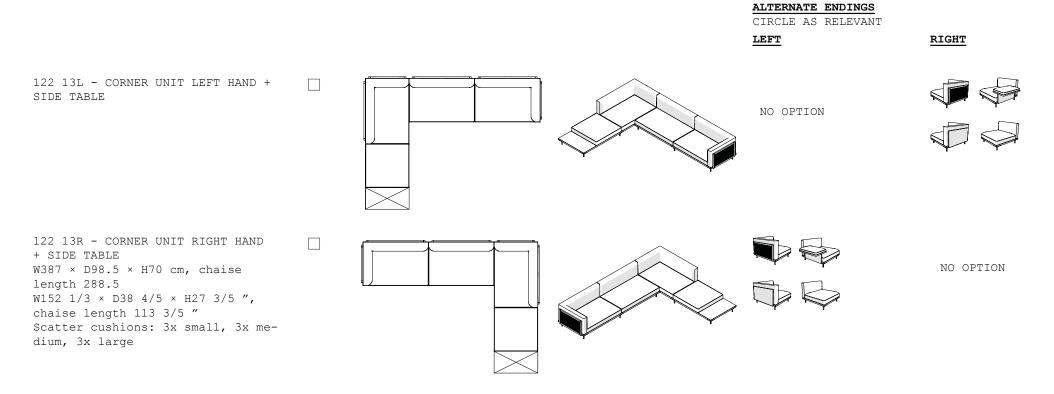

### BELLE REEVE SOFA BY LUCA NICHETTO

Tick your chosen configuration. If you wish to change or add an ending, circle the relevant option in the right hand column. NOTE: Changing endings will affect the price of the sofa, and endings cannot be added to armchairs, ottomans, side tables, or coffee tables.