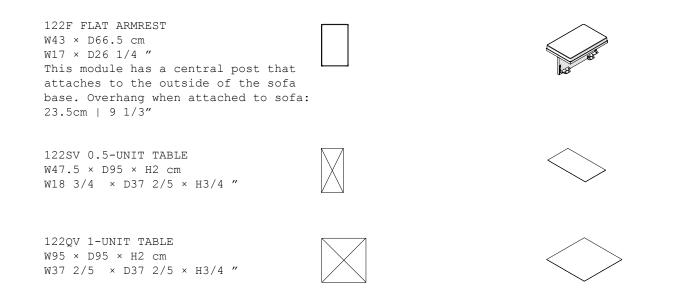

### FLAT ARMREST

Flat armrests can be added only to a seat + backrest or seat module. The central post attaches to the outside of the base, and the arm overhangs the edge of the sofa by 23.5 cm + 9.1/3". Flat armrests are solid wood with an upholstered pad attached with hidden magnets.

### DRAW YOUR CHOSEN CONFIGURATION

Following the procedures on pages 10-16, use the space below to draw your chosen configuration, using the left hand key and grid lines to ensure an accurate scale. Please include a cross through any tables for clarity. NOTE: Panels are required for backrests and armrests: one 1.5-unit for 1.5-unit backrests, one 1-unit for 1-unit backrests and arms, and two 1-unit for 2-unit backrests. Panel depth 3.5cm (1 2/5"), should be considered when calculating overall dimensions. Each grid square equals 47.5cm | 18 3/4"

| MODULES                                              |                                                               | EXAMPLE DRAWING                     |                                         |
|------------------------------------------------------|---------------------------------------------------------------|-------------------------------------|-----------------------------------------|
| 1-UNIT BASE                                          | 1-UNIT SEAT CUSHION                                           | 292cm   115"                        | This example sofa consists of:          |
| UNIT BASE<br>W95 × D95 cm   W37 2/5 × D37 2/5 "      | W95 × D95 cm   W37 2/5 × D37 2/5 "                            | <pre>292cm   115<br/></pre>         | 1x 3-unit base                          |
| W35 x B35 Citt   W37 2/5 x B37 2/5                   |                                                               | napole                              | 1x 1-unit base                          |
|                                                      |                                                               |                                     |                                         |
|                                                      |                                                               |                                     | 2x 1.5 unit corner modules              |
|                                                      |                                                               |                                     | 1x 1-unit seat + backrest module        |
| 1.5-UNIT BASE                                        | 1.5-UNIT SEAT CUSHION                                         |                                     | 1x flat armrest                         |
| W142.5 × D95 cm   W56 × D37 2/5 "                    | W142.5 × D95 cm   W56 × D37 2/5 "                             | flat armrest                        |                                         |
|                                                      |                                                               |                                     | 2x 1.5-unit panels                      |
|                                                      |                                                               |                                     | 3x 1-unit panels                        |
|                                                      |                                                               |                                     |                                         |
|                                                      |                                                               |                                     | Overall dimensions of example sofa:     |
| 2-UNIT BASE                                          | 2-UNIT SEAT CUSHION                                           |                                     | Width: 292cm   115"                     |
| W190 × D95 cm   W74 4/5 × D37 2/5 "                  | W190 × D95 cm   W74 4/5 × D37 2/5 "                           | (width of two 1.5-unit modules PLUS |                                         |
|                                                      |                                                               |                                     | depth of two panels)                    |
|                                                      |                                                               |                                     | Chaise length: 217cm   85 2/5"          |
|                                                      |                                                               |                                     | (width of two 1-unit modules PLUS depth |
|                                                      |                                                               |                                     | of one panel PLUS overhang of flat      |
| 3-UNIT BASE<br>w285 × D95 cm   w112 1/5 × D37 2/5 "  | 1-UNIT SEAT + BACKREST<br>W95 × D95 cm   W37 2/5 × D37 2/5 "  |                                     | armrest)                                |
|                                                      |                                                               | More examples on following page.    |                                         |
|                                                      |                                                               |                                     | Hore examples on rorrowing page.        |
|                                                      |                                                               |                                     |                                         |
| 1-UNIT CORNER                                        |                                                               |                                     |                                         |
| W95 × D95 cm   W37 2/5 × D37 2/5 "                   | 1.5-UNIT SEAT + BACKREST<br>W142.5 × D95 cm   W56 × D37 2/5 " |                                     |                                         |
|                                                      |                                                               |                                     |                                         |
|                                                      |                                                               |                                     |                                         |
|                                                      |                                                               |                                     |                                         |
|                                                      |                                                               |                                     |                                         |
| 1.5-UNIT CORNER                                      | 2-UNIT SEAT + BACKREST                                        |                                     |                                         |
| W142.5 × D95 cm   W56 × D37 2/5 "                    | W190 × D95 cm   W74 4/5 × D37 2/5 "                           |                                     |                                         |
|                                                      |                                                               |                                     |                                         |
|                                                      |                                                               |                                     |                                         |
|                                                      |                                                               |                                     |                                         |
|                                                      | 0.5-UNIT TABLE                                                |                                     |                                         |
| 2-UNIT CORNER<br>W190 × D95 cm   W74 4/5 × D37 2/5 " | W47.5 × D95 cm   W18 3/4 × D37 2/5 "                          |                                     |                                         |
| W190 ~ B95 Cm   W/4 4/3 ~ D57 2/3                    | W47.5 × D55 Cm   W10 574 × D57 275                            |                                     |                                         |
|                                                      |                                                               |                                     |                                         |
|                                                      |                                                               |                                     |                                         |
|                                                      |                                                               |                                     |                                         |
| FLAT ARMREST                                         | 1-UNIT TABLE                                                  |                                     |                                         |
| W43 × D66.5 cm   W17 × D26 1/4 "                     | W95 × D95 cm   W37 2/5 × D37 2/5 "                            |                                     |                                         |
| Note: Flat Armrest extends beyond                    |                                                               |                                     |                                         |
| the sofa base by 23.5cm   9 1/3".                    |                                                               |                                     |                                         |
| Thus it straddles the grid.                          |                                                               |                                     |                                         |