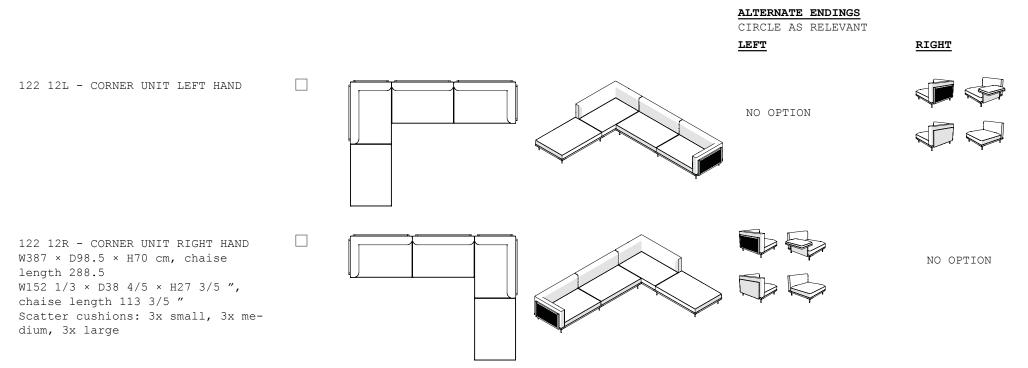

### BELLE REEVE SOFA BY LUCA NICHETTO

Tick your chosen configuration. If you wish to change or add an ending, circle the relevant option in the right hand column. NOTE: Changing endings will affect the price of the sofa, and endings cannot be added to armchairs, ottomans, side tables, or coffee tables.