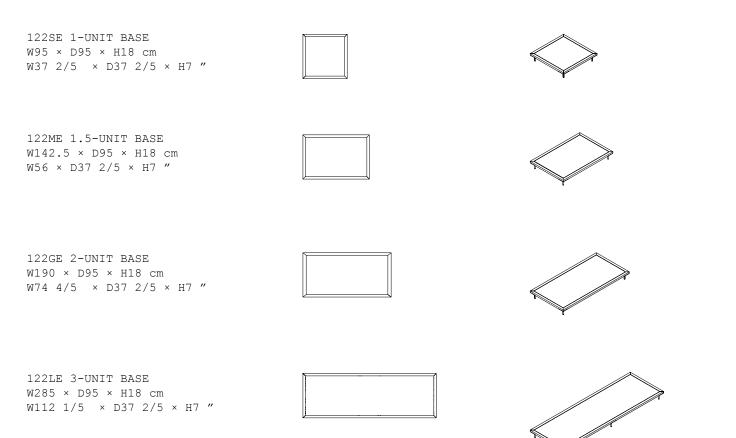

### 1. CHOOSE YOUR BASE(S)

First, choose a base or series of bases to set the overall size of your sofa. Bases consist of solid wood set upon brass or stainless steel feet.

<u>D</u>