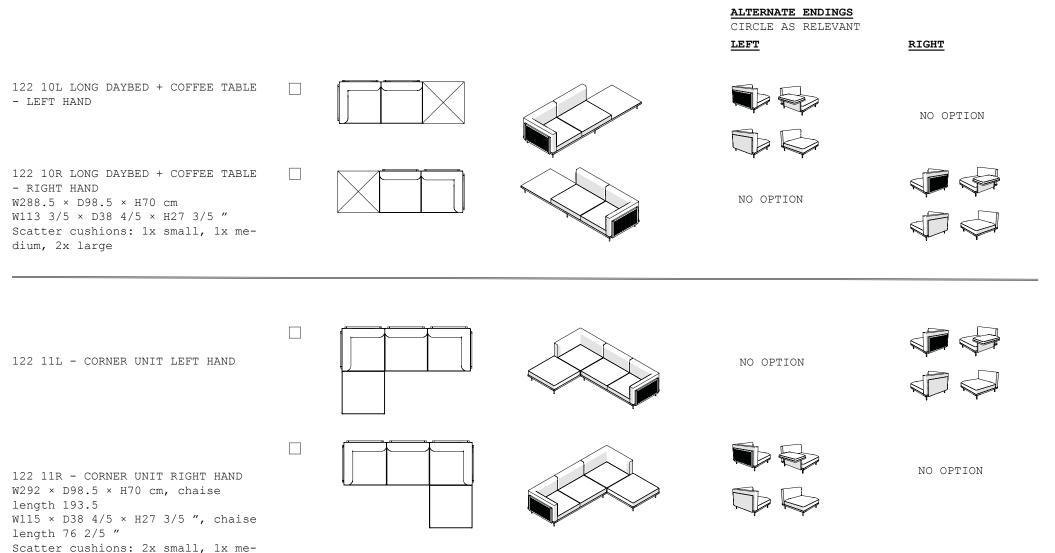

### BELLE REEVE SOFA BY LUCA NICHETTO

Tick your chosen configuration. If you wish to change or add an ending, circle the relevant option in the right hand column. NOTE: Changing endings will affect the price of the sofa, and endings cannot be added to armchairs, ottomans, side tables, or coffee tables.