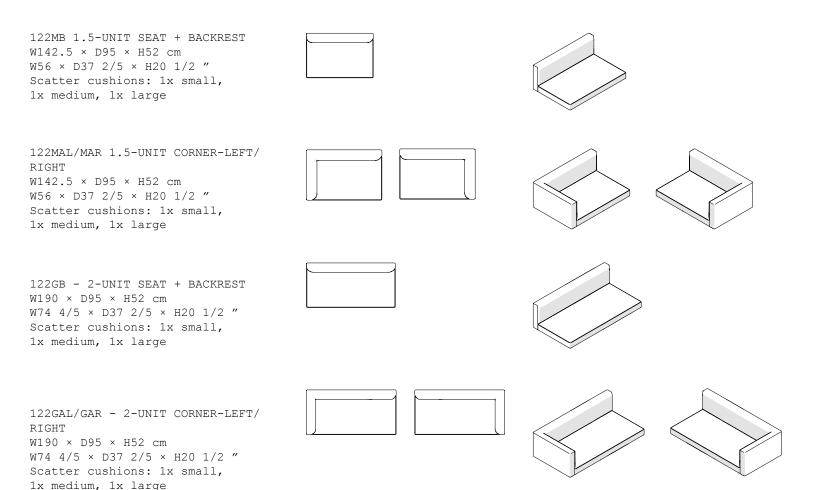

### 2. CHOOSE YOUR MODULE(S) CONTINUED

Continue to choose modules to be mounted onto the base(s), noting the sizes of the units. The grid on page 14 will help you to ensure everything fits.

D

BELLE REEVE SOFA BY LUCA NICHETTO

### 2. CHOOSE YOUR MODULE(S) CONTINUED

Continue to choose modules to be mounted onto the base(s), noting the sizes of the units. The grid on page 14 will help you to ensure everything fits.

BELLE REEVE SOFA BY LUCA NICHETTO