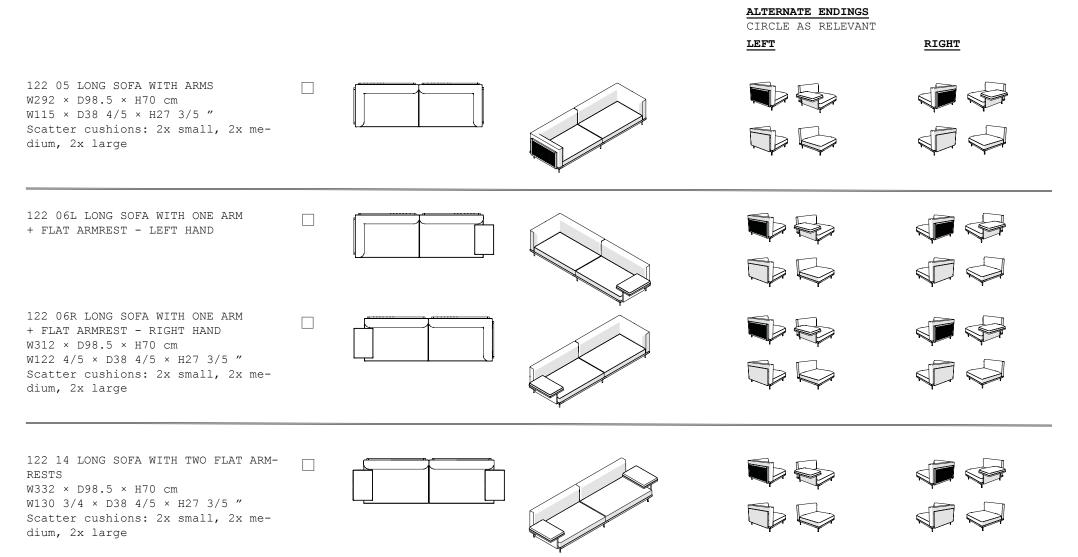

# BELLE REEVE SOFA BY LUCA NICHETTO

Tick your chosen configuration. If you wish to change or add an ending, circle the relevant option in the right hand column. NOTE: Changing endings will affect the price of the sofa, and endings cannot be added to armchairs, ottomans, side tables, or coffee tables.

D