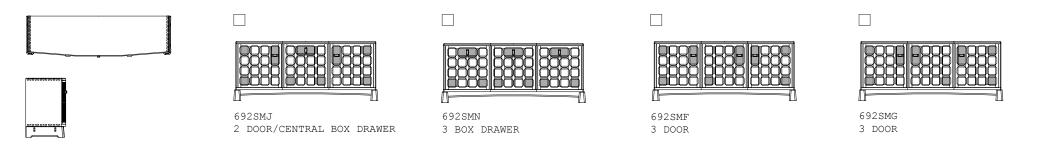

<u>D</u>

Tick your chosen configuration.

2-UNIT TALL SIDEBOARD W132.2 × D55 × H99.6 cm W52 × D21 3/4 × H39 1/4 "

2 TOP DRAWER/2 BOX DRAWER

3-UNIT TALL SIDEBOARD W198.1 × D55 × H99.6 cm W78 × D21 3/4 × H39 1/4 "

692LMJ 692LMN 692LMF 692LMG
3 TOP DRAWER/2 DOOR/ 3 TOP DRAWER/3 BOX DRAWER 3 TOP DRAWER/3 DOOR 3 DOOR
1 CENTRAL BOX DRAWER

4-UNIT TALL SIDEBOARD W258.4 × D55 × H99.6 cm W101 3/4 × D21 3/4 × H39 1/4 "

4 TOP DRAWER/4 DOOR

692LLG 4 TOP DRAWER/2 CENTRAL DOOR/2 BOX DRAWER

692LLJ 4 TOP DRAWER/4 BOX DRAWER