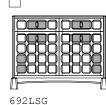

692LLG 4 TOP DRAWER/2 CENTRAL DOOR/2 BOX DRAWER

692LLJ 4 TOP DRAWER/4 BOX DRAWER