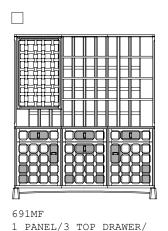

2 DOOR/1 CENTRAL BOX DRAWER

691MG

1 PANEL/3 TOP DRAWER/3 DOOR

1 PANEL/3 TOP DRAWER/3 DOOR

3 BOX DRAWER

D