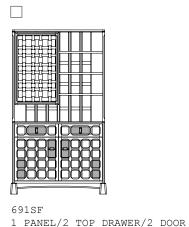

## ARTS & CRAFTS TALL CABINET

DE LA ESPADA ATELIER

Tick your chosen configuration.

2-UNIT TALL CABINET W132.2 × D55 × H225.6 cm W52 × D21 3/4 × H88 4/5 "

691SG

- 1 PANEL/2 TOP DRAWER/
- 2 BOX DRAWER

3-UNIT TALL CABINET W198.1 × D55 × H225.6 cm W78 × D21 3/4 × H88 4/5 "

2 DOOR/1 CENTRAL BOX DRAWER

691MG

1 PANEL/3 TOP DRAWER/3 DOOR

1 PANEL/3 TOP DRAWER/3 DOOR

3 BOX DRAWER

D