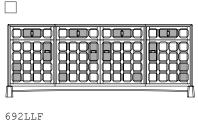

692LMJ 692LMN 692LMF 692LMG
3 TOP DRAWER/2 DOOR/ 3 TOP DRAWER/3 BOX DRAWER 3 TOP DRAWER/3 DOOR 3 DOOR
1 CENTRAL BOX DRAWER

4-UNIT TALL SIDEBOARD W258.4 × D55 × H99.6 cm W101 3/4 × D21 3/4 × H39 1/4 "

4 TOP DRAWER/4 DOOR

692LLG 4 TOP DRAWER/2 CENTRAL DOOR/2 BOX DRAWER

692LLJ 4 TOP DRAWER/4 BOX DRAWER