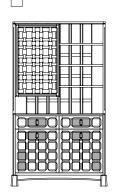

## ARTS & CRAFTS TALL CABINET

DE LA ESPADA ATELIER

Tick your chosen configuration.

2-UNIT TALL CABINET W132.2 × D55 × H225.6 cm W52 × D21 3/4 × H88 4/5 "

691SG

- 1 PANEL/2 TOP DRAWER/
- 2 BOX DRAWER

3-UNIT TALL CABINET W198.1 × D55 × H225.6 cm W78 × D21 3/4 × H88 4/5 "

2 DOOR/1 CENTRAL BOX DRAWER

691MG

1 PANEL/3 TOP DRAWER/3 DOOR

1 PANEL/3 TOP DRAWER/3 DOOR

3 BOX DRAWER

D