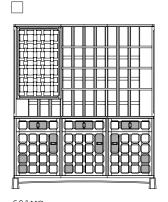

2 DOOR/1 CENTRAL BOX DRAWER

691MG

1 PANEL/3 TOP DRAWER/3 DOOR

1 PANEL/3 TOP DRAWER/3 DOOR

3 BOX DRAWER

D