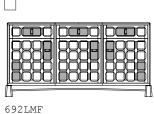

692LMJ 692LMN 692LMF 692LMG
3 TOP DRAWER/2 DOOR/ 3 TOP DRAWER/3 BOX DRAWER 3 TOP DRAWER/3 DOOR 3 DOOR
1 CENTRAL BOX DRAWER

4-UNIT TALL SIDEBOARD W258.4 × D55 × H99.6 cm W101 3/4 × D21 3/4 × H39 1/4 "

4 TOP DRAWER/4 DOOR