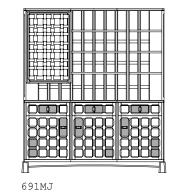

2 DOOR/1 CENTRAL BOX DRAWER

691MG

1 PANEL/3 TOP DRAWER/3 DOOR

1 PANEL/3 TOP DRAWER/3 DOOR

3 BOX DRAWER

D