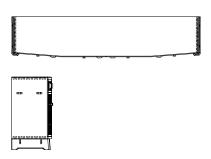

## ARTS & CRAFTS CABINET SYSTEM WORKSHEET

DE LA ESPADA ATELIER

Arts & Crafts cabinet system offers a variety of storage solutions including sideboards and tall cabinets in various sizes and configurations, as well as the option of a fully customised piece to suit unique spaces.

Featuring exquisite detailing and woodcraft, the piece was inspired by the Arts and Crafts movement, and fuses the skills of artists and craftsmen from various disciplines including woodworking, ceramics, textiles, and textile art.

## DEFINING YOUR CONFIGURATION

The Arts & Crafts cabinet system is flexible, allowing for the creation of a sideboard in a choice of two heights and three widths, or a tall cabinet in a choice of three widths. Numerous material options allow for further personalisation. Select from our standard configurations on the following pages.