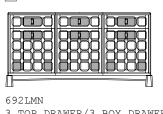

692LMJ 692LMN 692LMF 692LMG
3 TOP DRAWER/2 DOOR/ 3 TOP DRAWER/3 BOX DRAWER 3 TOP DRAWER/3 DOOR 3 DOOR
1 CENTRAL BOX DRAWER

4-UNIT TALL SIDEBOARD W258.4 × D55 × H99.6 cm W101 3/4 × D21 3/4 × H39 1/4 "

4 TOP DRAWER/4 DOOR