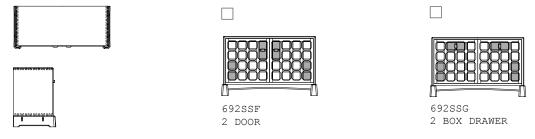

2-UNIT LOW SIDEBOARD W132.2 × D55 × H81.4 cm W52 × D21 3/4 × H32 "

3-UNIT LOW SIDEBOARD W198.1 × D55 × H81.4 cm W78 × D21 3/4 × H32 "

4-UNIT LOW SIDEBOARD W258.4 × D55 × H81.4 cm W101 3/4 × D21 3/4 × H32 "