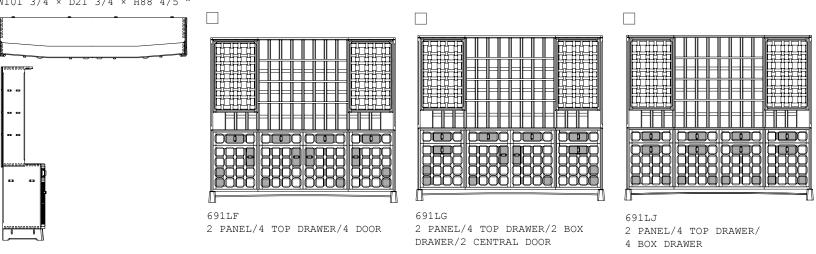

# ARTS & CRAFTS TALL CABINET

DE LA ESPADA ATELIER

Tick your chosen configuration.

4-UNIT TALL CABINET W258.4 × D55 × H225.6 cm W101 3/4 × D21 3/4 × H88 4/5 "