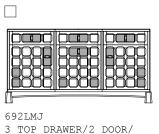

692LMJ 692LMN 692LMF 692LMG
3 TOP DRAWER/2 DOOR/ 3 TOP DRAWER/3 BOX DRAWER 3 TOP DRAWER/3 DOOR 3 DOOR
1 CENTRAL BOX DRAWER

4-UNIT TALL SIDEBOARD W258.4 × D55 × H99.6 cm W101 3/4 × D21 3/4 × H39 1/4 "

4 TOP DRAWER/4 DOOR