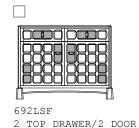

692LMJ 692LMN 692LMF 692LMG
3 TOP DRAWER/2 DOOR/ 3 TOP DRAWER/3 BOX DRAWER 3 TOP DRAWER/3 DOOR 3 DOOR
1 CENTRAL BOX DRAWER

4-UNIT TALL SIDEBOARD W258.4 × D55 × H99.6 cm W101 3/4 × D21 3/4 × H39 1/4 "

4 TOP DRAWER/4 DOOR