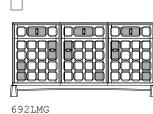

692LMJ 692LMN 692LMF 692LMG
3 TOP DRAWER/2 DOOR/ 3 TOP DRAWER/3 BOX DRAWER 3 TOP DRAWER/3 DOOR 3 DOOR
1 CENTRAL BOX DRAWER

4-UNIT TALL SIDEBOARD W258.4 × D55 × H99.6 cm W101 3/4 × D21 3/4 × H39 1/4 "

4 TOP DRAWER/4 DOOR