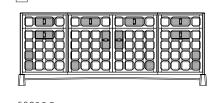

<u>D</u>

Tick your chosen configuration.

2-UNIT TALL SIDEBOARD W132.2 × D55 × H99.6 cm W52 × D21 3/4 × H39 1/4 "

2 TOP DRAWER/2 BOX DRAWER

3-UNIT TALL SIDEBOARD W198.1 × D55 × H99.6 cm W78 × D21 3/4 × H39 1/4 "

692LMJ 692LMN 692LMF 692LMG
3 TOP DRAWER/2 DOOR/ 3 TOP DRAWER/3 BOX DRAWER 3 TOP DRAWER/3 DOOR 3 DOOR
1 CENTRAL BOX DRAWER

4-UNIT TALL SIDEBOARD W258.4 × D55 × H99.6 cm W101 3/4 × D21 3/4 × H39 1/4 "

4 TOP DRAWER/4 DOOR