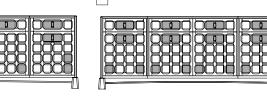

## ARTS & CRAFTS TALL CABINET

DE LA ESPADA ATELIER

Tick your chosen configuration.

2-UNIT TALL CABINET W132.2 × D55 × H225.6 cm W52 × D21 3/4 × H88 4/5 "

691SG

- 1 PANEL/2 TOP DRAWER/
- 2 BOX DRAWER

3-UNIT TALL CABINET W198.1 × D55 × H225.6 cm W78 × D21 3/4 × H88 4/5 "

2 DOOR/1 CENTRAL BOX DRAWER

691MG

1 PANEL/3 TOP DRAWER/3 DOOR

1 PANEL/3 TOP DRAWER/3 DOOR

3 BOX DRAWER

D

# ARTS & CRAFTS TALL CABINET

DE LA ESPADA ATELIER

Tick your chosen configuration.

4-UNIT TALL CABINET W258.4 × D55 × H225.6 cm W101 3/4 × D21 3/4 × H88 4/5 "