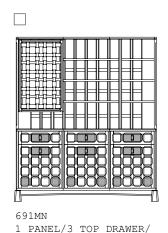

2 DOOR/1 CENTRAL BOX DRAWER

691MG

1 PANEL/3 TOP DRAWER/3 DOOR

1 PANEL/3 TOP DRAWER/3 DOOR

3 BOX DRAWER

D