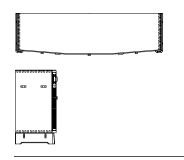

<u>D</u>

Tick your chosen configuration.

2-UNIT TALL SIDEBOARD W132.2 × D55 × H99.6 cm W52 × D21 3/4 × H39 1/4 "

2 TOP DRAWER/2 BOX DRAWER

3-UNIT TALL SIDEBOARD W198.1 × D55 × H99.6 cm W78 × D21 3/4 × H39 1/4 "