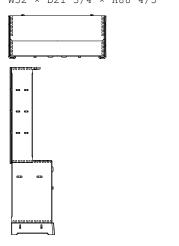

<u>D</u>

Tick your chosen configuration.

2-UNIT TALL SIDEBOARD W132.2 × D55 × H99.6 cm W52 × D21 3/4 × H39 1/4 "

2 TOP DRAWER/2 BOX DRAWER

3-UNIT TALL SIDEBOARD W198.1 × D55 × H99.6 cm W78 × D21 3/4 × H39 1/4 "

692LMJ 692LMN 692LMF 692LMG
3 TOP DRAWER/2 DOOR/ 3 TOP DRAWER/3 BOX DRAWER 3 TOP DRAWER/3 DOOR 3 DOOR
1 CENTRAL BOX DRAWER

4-UNIT TALL SIDEBOARD W258.4 × D55 × H99.6 cm W101 3/4 × D21 3/4 × H39 1/4 "

4 TOP DRAWER/4 DOOR