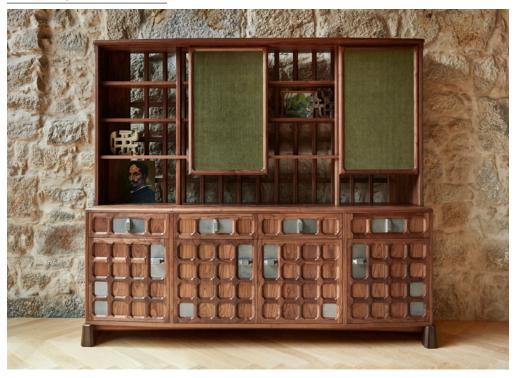

## ARTS & CRAFTS CABINET SYSTEM WORKSHEET

DE LA ESPADA ATELIER

Arts & Crafts cabinet system offers a variety of storage solutions including sideboards and tall cabinets in various sizes and configurations, as well as the option of a fully customised piece to suit unique spaces.

Featuring exquisite detailing and woodcraft, the piece was inspired by the Arts and Crafts movement, and fuses the skills of artists and craftsmen from various disciplines including woodworking, ceramics, textiles, and textile art.

## DEFINING YOUR CONFIGURATION

The Arts & Crafts cabinet system is flexible, allowing for the creation of a sideboard in a choice of two heights and three widths, or a tall cabinet in a choice of three widths. Numerous material options allow for further personalisation. Select from our standard configurations on the following pages.