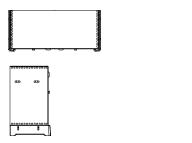

2-UNIT LOW SIDEBOARD W132.2 × D55 × H81.4 cm W52 × D21 3/4 × H32 "

3-UNIT LOW SIDEBOARD W198.1 × D55 × H81.4 cm W78 × D21 3/4 × H32 "

4-UNIT LOW SIDEBOARD W258.4 × D55 × H81.4 cm W101 3/4 × D21 3/4 × H32 "