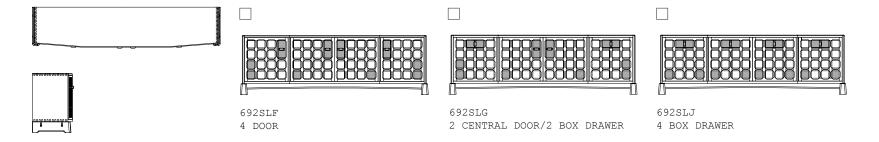

## ARTS & CRAFTS TALL CABINET

DE LA ESPADA ATELIER

Tick your chosen configuration.

2-UNIT TALL CABINET W132.2 × D55 × H225.6 cm W52 × D21 3/4 × H88 4/5 "

691SG

- 1 PANEL/2 TOP DRAWER/
- 2 BOX DRAWER

3-UNIT TALL CABINET W198.1 × D55 × H225.6 cm W78 × D21 3/4 × H88 4/5 "

2 DOOR/1 CENTRAL BOX DRAWER

691MG

1 PANEL/3 TOP DRAWER/3 DOOR

1 PANEL/3 TOP DRAWER/3 DOOR

3 BOX DRAWER

D

# ARTS & CRAFTS TALL CABINET

DE LA ESPADA ATELIER

Tick your chosen configuration.

4-UNIT TALL CABINET W258.4 × D55 × H225.6 cm W101 3/4 × D21 3/4 × H88 4/5 "