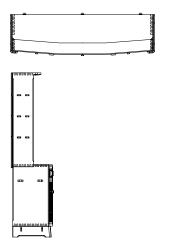

2-UNIT LOW SIDEBOARD W132.2 × D55 × H81.4 cm W52 × D21 3/4 × H32 "

3-UNIT LOW SIDEBOARD W198.1 × D55 × H81.4 cm W78 × D21 3/4 × H32 "

4-UNIT LOW SIDEBOARD W258.4 × D55 × H81.4 cm W101 3/4 × D21 3/4 × H32 "