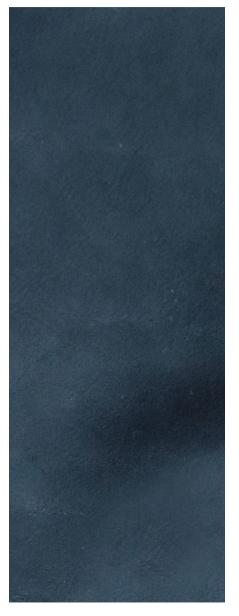

## DUNES by Sørensen Leather

An exclusive aniline leather characterised by its natural, unrefined appearance, Dunes® achieves its luxurious velvety touch through sanding and a special leather oil application. Its matte finish exudes raw elegance, accentuated by unique natural markings that lend individuality to each hide. Patinating through usage and exposure to light, Dunes becomes shinier and smoother over time.

ANTHRAZITE - 21003

COGNAC - 21000

PRICE CATEGORY 2

MANUFACTURER Sørensen Leather

THICKNESS 1.1 – 1.3 mm

CERTIFICATE Nordic Swan Ecolabel

MATERIALS 100% Aniline Leather

LIGHTFASTNESS 3 (ISO 1-8)