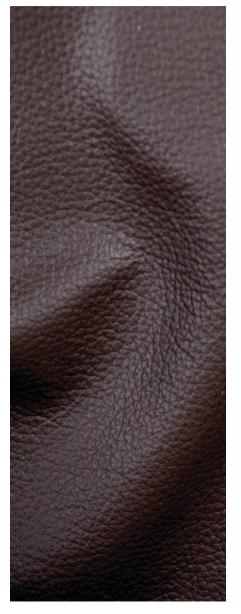

## ULTRA by Sørensen Leather

A versatile protected leather ideal for everyday use, Ultra has a buffed, embossed texture for a tactile feel. Its uniform grain pattern across the entire hide ensures a consistent look, and a protective finish ensures Ultra is easy to maintain and retains its original appearance for an extended period, resisting signs of aging or fading.