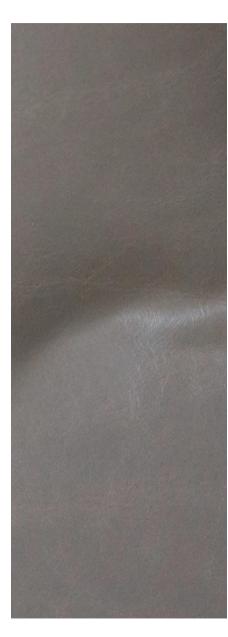

This chrome- and vacuum-tanned, full-grain aniline leather has a waxed surface for an exceptionally soft touch and a glossy finish that highlights its natural texture. Becoming more comfortable over time, it provides a supportive and cosy seating experience and develops a distinctive patina that adds character and uniqueness to each piece of furniture. Leather Standard by Oeko-Tex® certified.