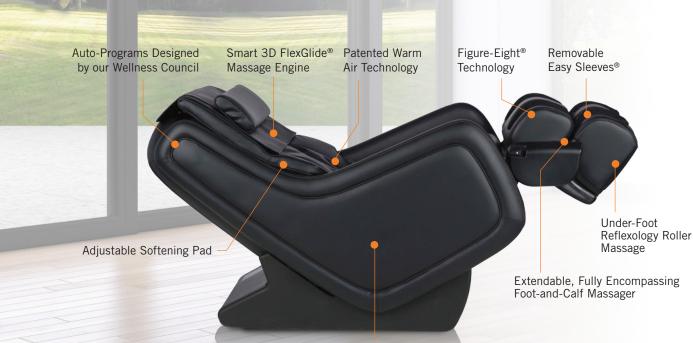

# SMART 3D MASSAGE ENGINE

Every contour of your body is therapeutically touched by the unparalleled flexibility and seamless glide of our patent pending orbital massage technology.

## **CUSTOM** MASSAGE & COMFORT

Manually set your preferred massage programs to your desired intensity with the easy-to-use remote. Enjoy the foot, seat, and heated back massage all at once or independently – you choose! Includes adjustable softening pads for added comfort in the shoulder and lumbar regions.

#### LUMBAR HEAT

Using warm air patented technology, two lumbar heat modules gently envelope your back, soothing tight muscles and relieving pain.

# FULLY ENCOMPASSING FOOT & CALF MASSAGER

The fully encompassing foot-and-calf massager is designed for a therapeutic massage complete with vibration and proprietary Figure-Eight Technology that helps push the blood flow in an upward motion to improve circulation. Underfoot rollers provide a reflexology massage while the foot-and-calf massager extends to your desired position, and also rotates to a traditional ottoman. To help keep your foot massager clean, simply remove the washable Easy Sleeves<sup>®</sup>.