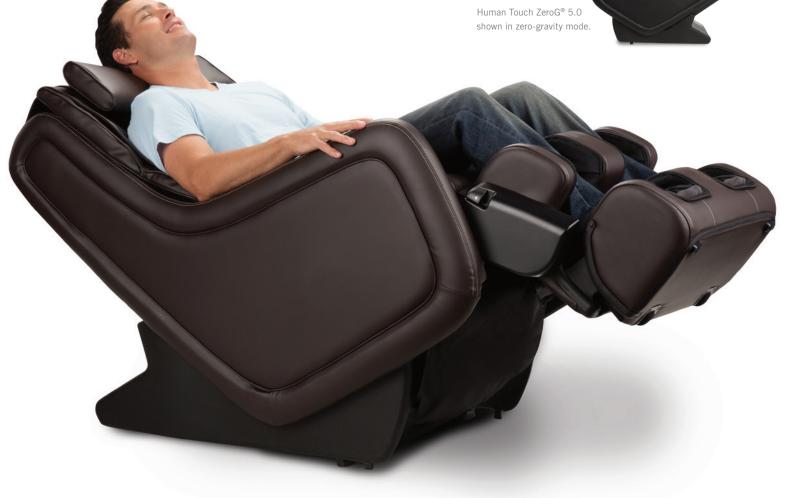

# **REJUVENATE** TO FEEL YOUR BEST.

The Human Touch ZeroG 5.0 massage chair provides a remarkable full-body massage using Human Touch Technology<sup>®</sup> specifically designed to enhance the way you feel. The Smart 3D FlexGlide<sup>®</sup> massage engine simulates the expert techniques of massage professionals, helping to restore your body, and leaving you relaxed and ready to live life to its fullest. Take a seat, recline to zero-gravity, and simply point to where you need relief on the revolutionary BodyMap PRO<sup>®</sup> remote. Enjoy an impressive selection of features bundled into the most modern massage chair designed for any luxury living space.

## GO TO ZERO®

One-step press and hold moves the ZeroG 5.0 into the zero-gravity position, the physician recommended neutralposture position that relieves pressure on the spine at any recline angle.