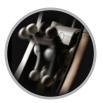

# FULLY ENCOMPASSING FOOT & CALF MASSAGER

The fully encompassing foot-and-calf massager is designed for a therapeutic massage complete with vibration and proprietary Figure-Eight Technology that helps push the blood flow in an upward motion to improve circulation. Underfoot rollers provide a reflexology massage while the foot-and-calf massager extends to your desired position, and also rotates to a traditional ottoman. To help keep your foot massager clean, simply remove the washable Easy Sleeves<sup>®</sup>.