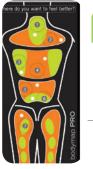

## BodyMap PRO

Point directly to where you want to feel better and get effective, auto-focused relief.

One-Step Go To Zero® Recline