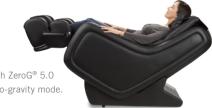

# **REJUVENATE** TO FEEL YOUR BEST.

The Human Touch ZeroG 5.0 massage chair provides a remarkable full-body massage using Human Touch Technology<sup>®</sup> specifically designed to enhance the way you feel. The Smart 3D FlexGlide<sup>®</sup> massage engine simulates the expert techniques of massage professionals, helping to restore your body, and leaving you relaxed and ready to live life to its fullest. Take a seat, recline to zero-gravity, and simply point to where you need relief on the revolutionary BodyMap PRO<sup>®</sup> remote. Enjoy an impressive selection of features bundled into the most modern massage chair designed for any luxury living space.

## GO TO ZERO®

One-step press and hold moves the ZeroG 5.0 into the zero-gravity position, the physician recommended neutralposture position that relieves pressure on the spine at any recline angle.