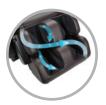

## BodyMap PRO

Point directly to where you want to feel better and get effective, auto-focused relief.

One-Step Go To Zero® Recline