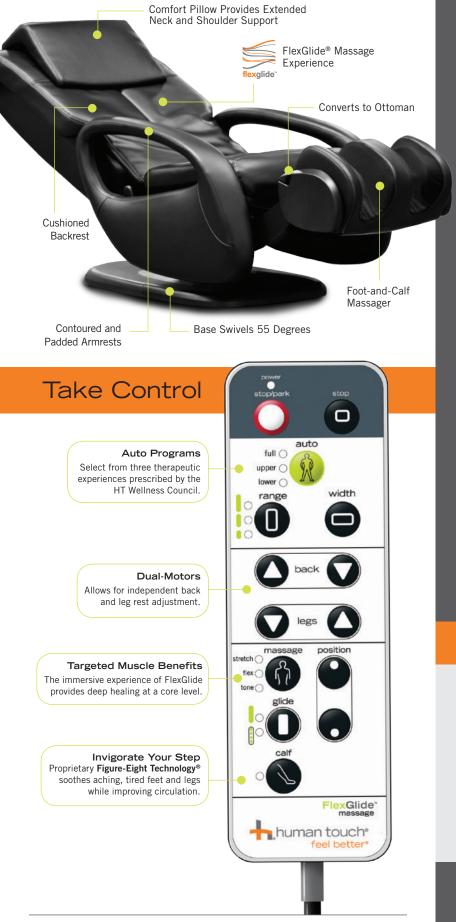

## SIT BACK and RELAX!

Recline back, elevate your legs now you are in a perfect ergonomic position for maximum comfort.

### **PICK** a Massage Technique.

Stretch, Flex, Tone, Glide techniques featuring patent pending FlexGlide massage, seamlessly move to simulate the hands and techniques of a trained massage professional.

#### **START** the Foot-and-Calf Massage for Better CIRCULATION.

Figure-Eight Technology<sup>®</sup> massages the calves in an upward, wave-like motion, forcing blood toward the body's core. Conveniently rotate to use as a comfortable ottoman.

## **FlexGlide**<sup>®</sup>

Soothing, sensitive, and oh so luxurious, our **new FlexGlide** massage solution delivers a stressreducing experience like never before. Free from the pinching and friction associated with typical massage chairs, every contour of your body is therapeutically touched by the unparalleled flexibility and seamless glide of our patent pending FlexGlide orbital technology. Much like a masseuse upgrading you from a dry to a warm oil massage, the FlexGlide experience will have you basking in the glow of ultimate relaxation.