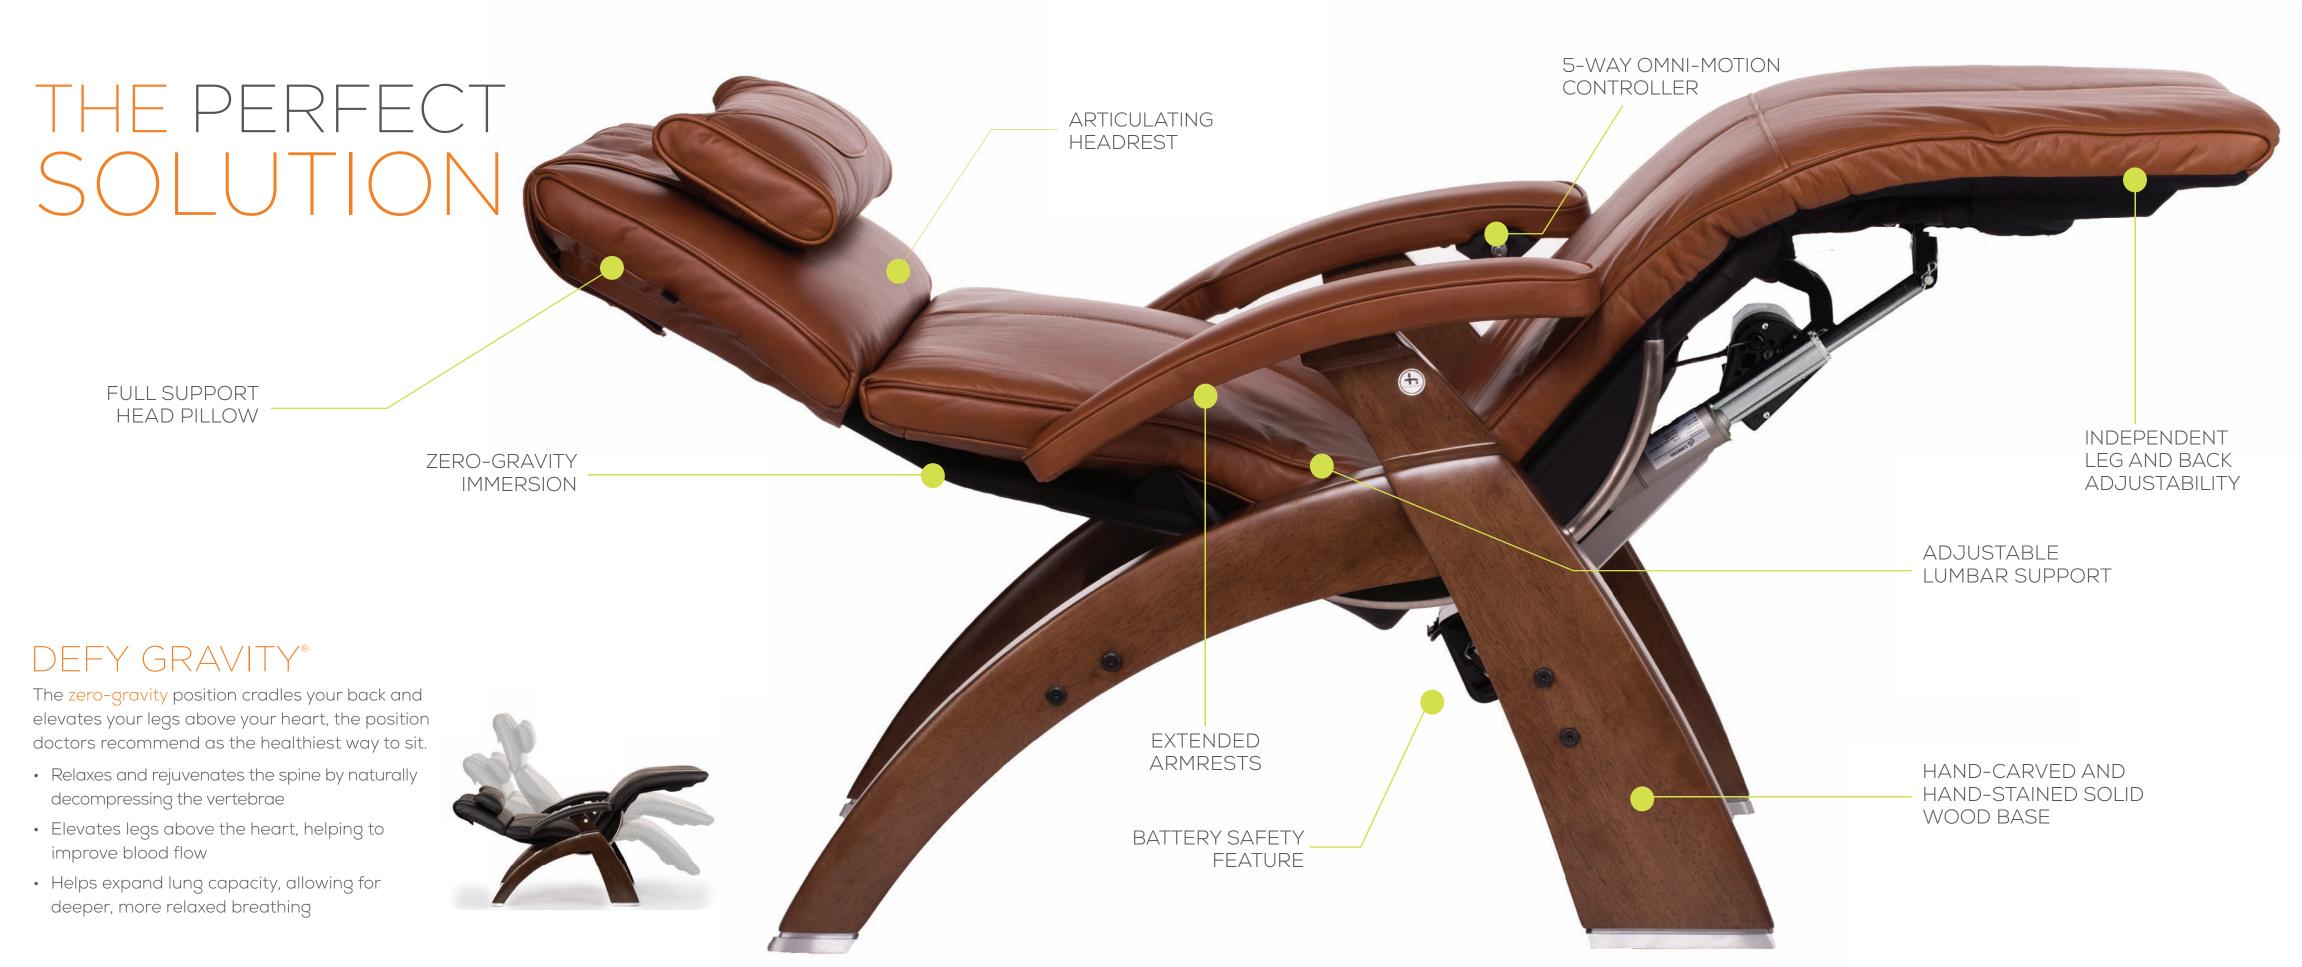

## The STORY of the Perfect Chair®

At Human Touch®, our vision was to create a chair so extraordinary, it would deserve to be called the Perfect Chair®. By skillfully blending contemporary architecture with old-world craftsmanship, we laid the foundation for the chair's bold yet classic look. We then integrated our unique zero-gravity technology to create a complete seating concept that transcends common comfort. Not by coincidence, the Perfect Chair's body-frame ergonomics are inspired by the neutral body posture chaise position developed by NASA to support astronauts during their ascent into orbit.

With the discipline and wisdom that can only come from years of experience, we carefully researched and selected each component to move our vision into action. All materials are polished, matched or finished to obtain the highest level of luster and brilliance. Aesthetically and technically, the Perfect Chair reflects Human Touch's commitment to creating products of superior quality and value. The result is a chair that uniquely and beautifully combines form and function—perfectly.

## the warmth of WOOD

Our hand-carved and hand-finished solid wood base is made from the Hevea Brasiliensis (rubber tree), which yields one of the strongest woods on earth. The result – rich, lustrous beauty that lasts for years and years.

## the luxury of premium UPHOLSTERY

Only five percent of the world's natural, uncorrected cowhides are sufficiently free of imperfections to qualify for use as Human Touch premium leather.

## the strength of **STEEL**

High-tensile strength steel is sandblasted, cleaned and powder-coated with a protective surface ensuring long-term durability and a smooth, quiet glide when reclining.

## the finest CRAFTSMANSHIP

Drawing on the heritage of many decades of experience, our precision-engineered chairs are in a class of their own, presenting a quality not found in other zero-gravity recliners.