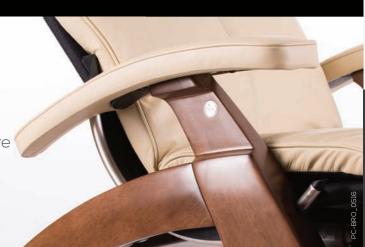

## the strength of **STEEL**

High-tensile strength steel is sandblasted, cleaned and powder-coated with a protective surface ensuring long-term durability and a smooth, quiet glide when reclining.

## the finest CRAFTSMANSHIP

Drawing on the heritage of many decades of experience, our precision-engineered chairs are in a class of their own, presenting a quality not found in other zero-gravity recliners.