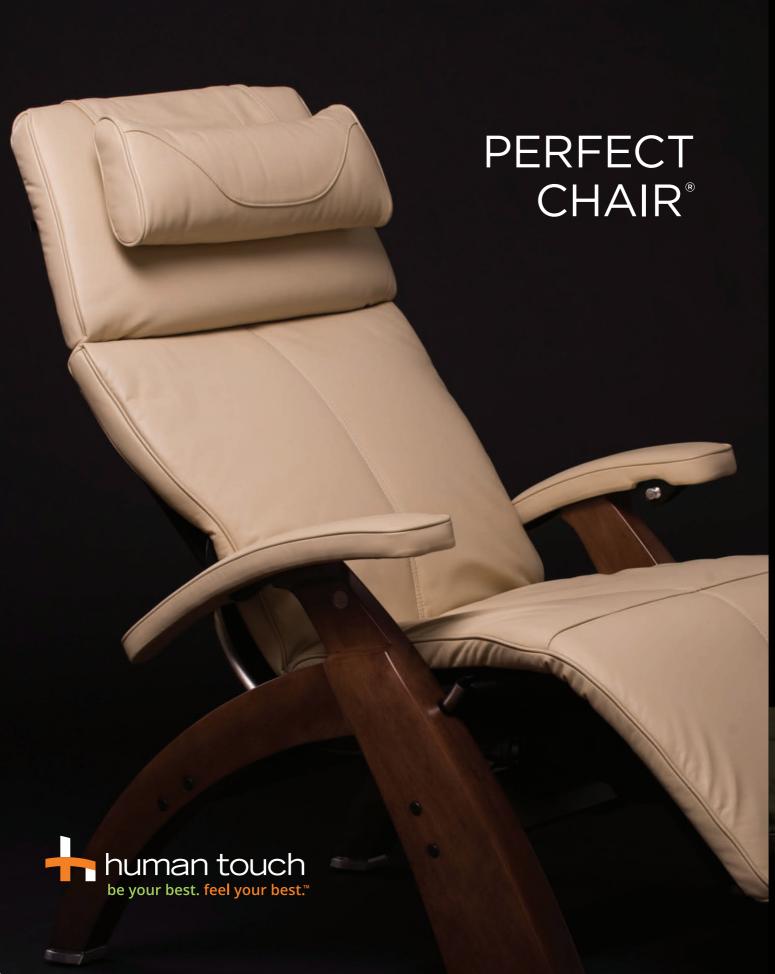

## The STORY of the Perfect Chair®

At Human Touch®, our vision was to create a chair so extraordinary, it would deserve to be called the Perfect Chair®. By skillfully blending contemporary architecture with old-world craftsmanship, we laid the foundation for the chair's bold yet classic look. We then integrated our unique zero-gravity technology to create a complete seating concept that transcends common comfort. Not by coincidence, the Perfect Chair's body-frame ergonomics are inspired by the neutral body posture chaise position developed by NASA to support astronauts during their ascent into orbit.

With the discipline and wisdom that can only come from years of experience, we carefully researched and selected each component to move our vision into action. All materials are polished, matched or finished to obtain the highest level of luster and brilliance. Aesthetically and technically, the Perfect Chair reflects Human Touch's commitment to creating products of superior quality and value. The result is a chair that uniquely and beautifully combines form and function—perfectly.

## the finest CRAFTSMANSHIP

Drawing on the heritage of many decades of experience, our precision-engineered chairs are in a class of their own, presenting a quality not found in other zero-gravity recliners.