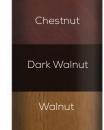

our precision-engineered chairs are in a class of their own, presenting a quality not found in other zero-gravity recliners.





Choose manual or power reclineeither way, a perfect recline angle makes you feel weightless.

#### **CLASSIC MANUAL PLUS**

Escaping gravity's adverse effects is as easy as leaning back in the chair. A concept that is simply brilliant and effective

#### **OMNI-MOTION CLASSIC**

Our most adjustable Perfect Chair ever gives you the power to easily and independently position your recline angle and leg elevation, allowing for infinite comfort positions.

#### **OMNI-MOTION SILHOUETTE**

With its sleek lines, tapered design and slimmer frame, this elegant chair is the perfect choice for those smaller in stature

## CUSTOMIZE YOUR PERFECT CHAIR



WOOD BASE FINISH





# THE PERFECT ACCESSORIES

## **SPECIFICATIONS**

#### **PC-420 CLASSIC MANUAL PLUS**

Chair Reclined Dimensions:  $63^{\circ}\text{L x }31^{\circ}\text{W x }26^{\circ}\text{H}$ Chair Upright Dimensions:  $47^{\circ}\text{L x }31^{\circ}\text{W x }51^{\circ}\text{H}$ 

Seat Width: 23"

Recline Angle: 125 – 175 degrees

Product Weight: 71 lbs.

Maximum Weight Load: 400 lbs.

#### **PC-600 OMNI-MOTION SILHOUETTE**

Chair Reclined Dimensions:  $63^{\circ}L \times 30^{\circ}W \times 23^{\circ}H$ Chair Upright Dimensions:  $43^{\circ}L \times 30^{\circ}W \times 47^{\circ}H$ 

Seat Width: 22"

Recline Angle: 125 – 175 degrees

Product Weight: 86 lbs.

Maximum Weight Load: 400 lbs.

#### PC-610 OMNI-MOTION CLASSIC

Chair Reclined Dimensions:  $63\text{"L} \times 32\text{"W} \times 23\text{"H}