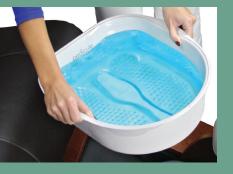

## STANDARD FEATURES

- ▶ NO installation & NO hoses
- Lightweight removable tub (available in Cream or Black)
- Clean & sanitary disposable tub liners
- ► Eco-friendly, uses only 1.5 gallons of water
- ► Lightweight and truly portable
- ► Three levels of vibrating aqua massage and heat
- Contoured footrests with adjustable center leg support
- ► Genuine wood veneers protected by industrial grade finishes
- ► Chemical resistant surfaces