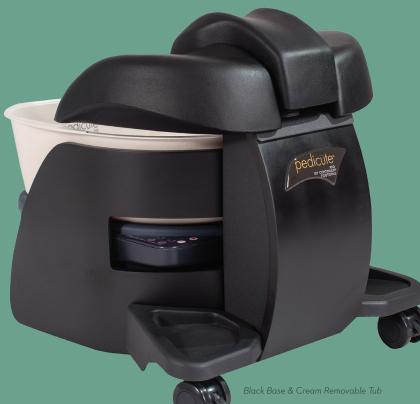

## Pedicute

No hoses, no pumps, no connectors. It's the world's most eco-friendly, simple and functional portable pedicure spa.

## STANDARD FEATURES

- ▶ NO installation & NO hoses
- Lightweight removable tub (available in Cream or Black)
- Clean & sanitary disposable tub liners
- ► Eco-friendly, uses only 1.5 gallons of water
- ► Lightweight and truly portable
- ► Three levels of vibrating aqua massage and heat
- Contoured footrests with adjustable center leg support
- ► Genuine wood veneers protected by industrial grade finishes
- ► Chemical resistant surfaces