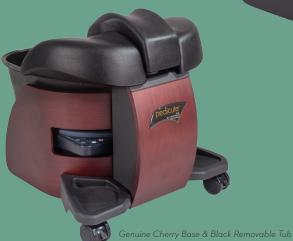

## Pedicute

No hoses, no pumps, no connectors. It's the world's most eco-friendly, simple and functional portable pedicure spa.

## STANDARD FEATURES

- ▶ NO installation & NO hoses
- Lightweight removable tub (available in Cream or Black)
- Clean & sanitary disposable tub liners
- ► Eco-friendly, uses only 1.5 gallons of water
- ► Lightweight and truly portable
- ► Three levels of vibrating aqua massage and heat
- Contoured footrests with adjustable center leg support
- ► Genuine wood veneers protected by industrial grade finishes
- ► Chemical resistant surfaces