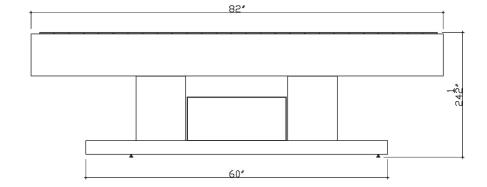

## **Specifications:**

Size: 32" x 82" Massage Converter Top Size: 33.5" x 83.5" Height Range: 24.5" to 34.5" Dual-Pedestal Motor Lift System UL-Recognized Electronics Lift Capacity: 500 lbs. / Static 1000 lbs. Patent Pending