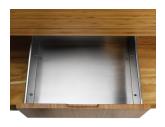

## BASE COLORS:

VINYL COLORS:

Convenient cleaning drawer allows you to sanitize the table between treatments.

Professional-grade heater rests beneath the salt, providing 10 degrees of warmth above the room's ambient temperature.

Warming drawer keeps towels and heat transferring products warm and ready.