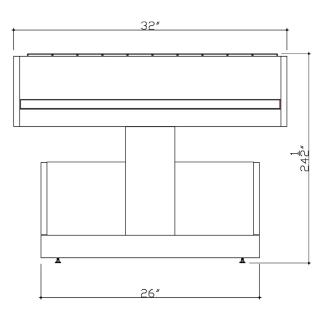

## **Specifications:**

Size: 32" x 82" Massage Converter Top Size: 33.5" x 83.5" Height Range: 24.5" to 34.5" Dual-Pedestal Motor Lift System UL-Recognized Electronics Lift Capacity: 500 lbs. / Static 1000 lbs. Patent Pending