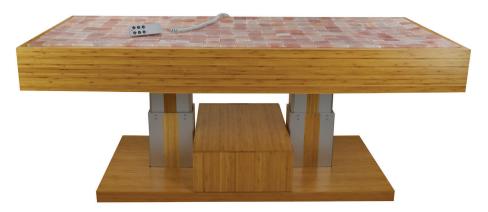

## ATLAS FLEX-BLOCK<sup>™</sup> SALT TABLE

The Atlas Flex-Block<sup>™</sup> Salt Table provides an easy-to-use and ultracomfortable system to deliver the healing properties of salt. This nextgeneration salt table is like no other. Our exclusive Himalayan Salt Flex-Block<sup>™</sup> bed allows spa guests to lie directly on a solid surface of salt. Unlike granular salt beds, the Atlas Salt Table is easily sanitized with an eco-cleaner before each treatment.

## Features that make the Atlas Salt Table revolutionary include:

- Top-grade Himalayan Salt blocks on a flexible surface that is comfortable, soothing, and elegant
- Manufactured from sustainable material, including natural salt and bamboo that are ideal for "green" spas
- Motorized height adjustment, making it easy to get on/off and comfortable for the therapist
- Ergonomically-designed with no walls or sides to climb over or reach around
- Lightweight, removable padded top converts the Atlas Salt table to a traditional massage table with face cradle, making the treatment room available for full-time use
- Convenient warming drawer for products, tools and towels
- Drip tray below Salt Table to protect motors, frame and floor (easy to remove and clean)
- Storage drawer in addition to warming drawer
- Ideal for in-treatment or stand-alone use

## **Specifications:**

Size: 32" x 82" Massage Converter Top Size: 33.5" x 83.5" Height Range: 24.5" to 34.5" Dual-Pedestal Motor Lift System UL-Recognized Electronics Lift Capacity: 500 lbs. / Static 1000 lbs. Patent Pending