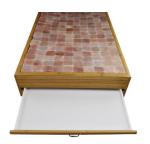

## BASE COLORS:

VINYL COLORS:

Convenient cleaning drawer allows you to sanitize the table between treatments.

Professional-grade heater rests beneath the salt, providing 10 degrees of warmth above the room's ambient temperature.

Warming drawer keeps towels and heat transferring products warm and ready.