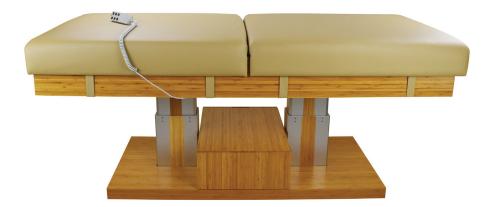

## Features that make the Atlas Salt Table revolutionary include:

- Top-grade Himalayan Salt blocks on a flexible surface that is comfortable, soothing, and elegant
- Manufactured from sustainable material, including natural salt and bamboo that are ideal for "green" spas
- Motorized height adjustment, making it easy to get on/off and comfortable for the therapist
- Ergonomically-designed with no walls or sides to climb over or reach around
- Lightweight, removable padded top converts the Atlas Salt table to a traditional massage table with face cradle, making the treatment room available for full-time use
- Convenient warming drawer for products, tools and towels
- Drip tray below Salt Table to protect motors, frame and floor (easy to remove and clean)
- Storage drawer in addition to warming drawer
- Ideal for in-treatment or stand-alone use

## **Specifications:**

Size: 32" x 82" Massage Converter Top Size: 33.5" x 83.5" Height Range: 24.5" to 34.5" Dual-Pedestal Motor Lift System UL-Recognized Electronics Lift Capacity: 500 lbs. / Static 1000 lbs. Patent Pending