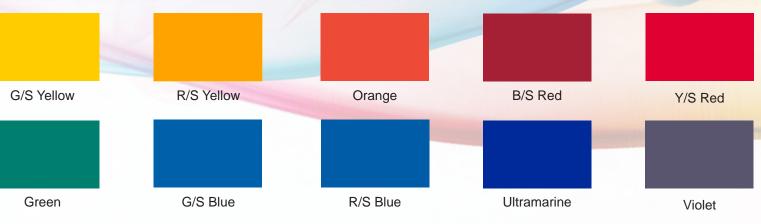

Orange

**Bold Red** 

Violet

Light Navy Blue

Ocean Blue

Forest Green

Khaki

Athletic Orange

Cardinal Red

Magenta

Royal Blue

Caribbean Blue

Pine Green

## STANDARD & ATHLETIC COLORS





## APOCALYPSE BLENDING COLORS FOR ALL INK TYPES



Our non-phthalate and lead-free plastisol ink is for screen-printing on a wide range of fabrics, including cotton, polyester, nylon, and cotton/polyester blends. Since one ink rarely provides the best option for all fabrics, Monarch Color has crafted numerous specially formulated inks in all colors.



Mixing Black

## **FLUORESCENT COLORS**



## **SPECIALTY INKS**



Silver





Silver Sparkle



Glow in the Dark





Vegas Gold



Dolphin Grey



Shark Grey





Bora Bora Sand

**\*** MORE SPECIAL EFFECTS COLORS ARE AVAILABLE UPON REQUEST Contact your sales representative for information about selection and availability