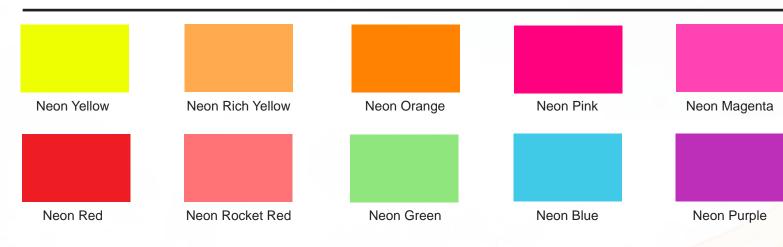

Orange

**Bold Red** 

Violet

Light Navy Blue

Ocean Blue

Forest Green

Khaki

Athletic Orange

Cardinal Red

Magenta

Royal Blue

Caribbean Blue

Pine Green

## STANDARD & ATHLETIC COLORS





## APOCALYPSE BLENDING COLORS FOR ALL INK TYPES



Our non-phthalate and lead-free plastisol ink is for screen-printing on a wide range of fabrics, including cotton, polyester, nylon, and cotton/polyester blends. Since one ink rarely provides the best option for all fabrics, Monarch Color has crafted numerous specially formulated inks in all colors.



Mixing Black

## **FLUORESCENT COLORS**



## **SPECIALTY INKS**



Silver





Silver Sparkle



Glow in the Dark





Vegas Gold



Dolphin Grey



Shark Grey





Bora Bora Sand

**\*** MORE SPECIAL EFFECTS COLORS ARE AVAILABLE UPON REQUEST Contact your sales representative for information about selection and availability