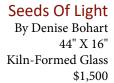

Looking Forward By Denise Bohart 33" X 12" Kiln-Formed Glass \$1,420

Glance | By Mark Carroll 57" X 63" | Steel | \$18,000

Flame | By Mark Carroll 48" X 36" | Stainless Steel | \$9,500

Marble Vortex | By Mark Carroll 26" X 18" | Marble | \$8,000 51