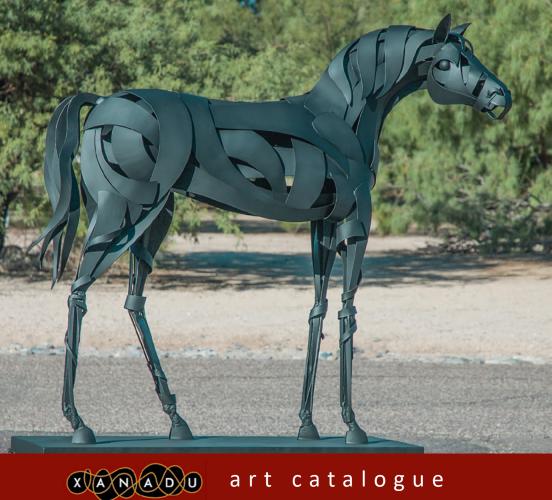

Crimson Skies | By Lucy Dickens 30" X 36" | Oil | \$5,830



Monsoon Drama By Lucy Dickens 24" X 30" | Oil | \$4,095



Spring Emerges
By Lucy Dickens
24" X 18"
Oil
\$2,290



A Sense Of Eden | By Lucy Dickens 42" X 52" | Oil | \$11,000





Wind On The Hill | By Ana Maria Botero 15" x 6" | Painted Glass Sculpture | \$2,650



Desert Morning Glow | By John Horejs 36" x 48" | Oil | \$3,600



Shadows and Sunshine  $\mid$  By John Horejs 40" x 30"  $\mid$  Oil  $\mid$  \$3,600



Forest Fountain
By Phyllis deQuevedo
10" X 9"
Bronze
\$1,995

Shine On Me
By Phyllis deQuevedo
30" X 10"
Bronze
\$4,950



Lady In Red By Phyllis deQuevedo 16" X 16" Acrylic On Canvas \$600





Quaking Aspens
By A. Debra Reich
Schwalm
18" X 23"
Watercolor Batik,
Mulberry Paper,
Metallic Threads
\$1,000