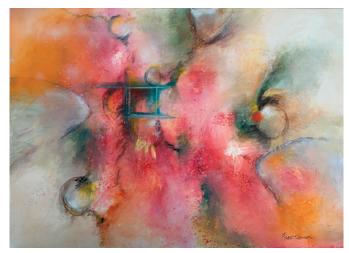

Invasion By Fran Johnson 36" X 48" Oils And Mixed Media On Canvas \$2,500

Fission
By Fran Johnson
24" X 18"
Oils And Mixed Media On Canvas
\$1,500

Whimsical Weavings | By Barbara RydzRoss 48" X 72" | Acrylic | \$6,000