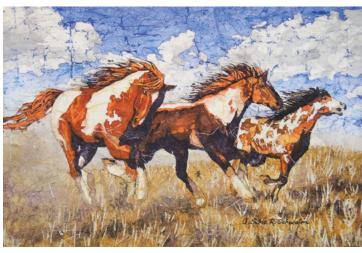

Wild Horses

By A. Debra Reich Schwalm 12" X 18" Watercolor Batik, Mulberry Paper, Metallic Threads