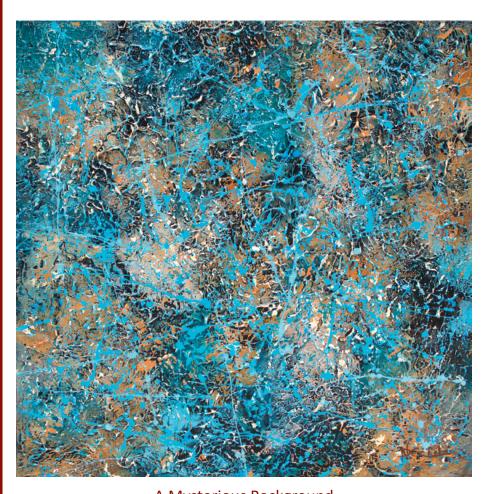

Lotus Blossom's Secret: A Geometric Study Of The Seed Of Life

By Shelley Beaumont 33" X 33" Mosaic With Copper And Crystals \$3,250

A Mysterious Background
By Nancy Eckels
36" X 36"
Acrylic And Texture Medium

\$3,900

Starlight Trees | By Susan Mooney 48" X 60" | Acrylic | \$5,900

Blue Noise Susan Mooney 24" X 48" Acrylic/ Molding Paste \$2,300

Fire
Susan Mooney
24" X 48"
Acrylic
42
\$2,300

Random Thoughts
By Charlotte Shroyer
48" X 48"
Oil On Canvas
\$6,000