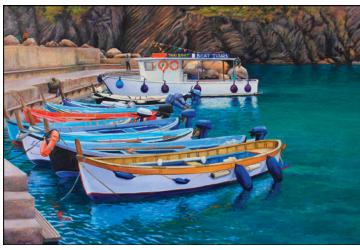

Venice Grand Canal By Sandra Bryant 36" X 40" Oil On Canvas \$5,400

Boats In The Vernazza Harbor By Sandra Bryant

By Sandra Bryant 24" X 36" Oil On Cradled Board \$3,200

Flowers From The Market

By Sandra Bryant 24" X 28" Oil On Canvas \$2,500