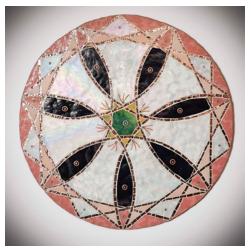

Lotus Blossom's Secret: A Geometric Study Of The Seed Of Life

By Shelley Beaumont 33" X 33" Mosaic With Copper And Crystals \$3,250

A Mysterious Background
By Nancy Eckels
36" X 36"
Acrylic And Texture Medium