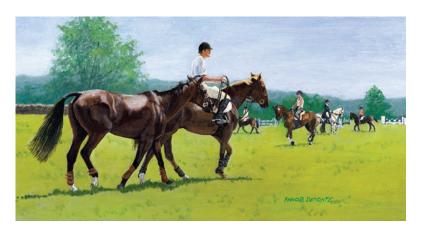

Gaze | By John Cabore 18" X 9" | Mixed Media | \$3,500

Athlete's Walk

By Fabio Deponte 8" X 14.5" Oil \$975