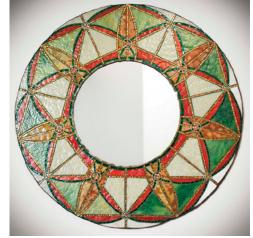

## Beneath The Tulip's Embrace: A Geometric Study Of 7 Petals

By Shelley Beaumont 25" X 25" Mosaic, Copper, Crystal \$1,900

The Alchemy Of A Star Flower: A Geometric Study Of 7 Petals

By Shelley Beaumont 33" X 33" Mosaic Mirror With Copper And Crystals \$3,250