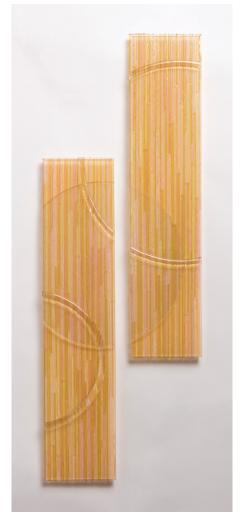

Looking Forward By Denise Bohart 33" X 12" Kiln-Formed Glass \$1,420

Glance | By Mark Carroll 57" X 63" | Steel | \$18,000

Flame | By Mark Carroll 48" X 36" | Stainless Steel | \$9,500

Marble Vortex | By Mark Carroll 26" X 18" | Marble | \$8,000 51