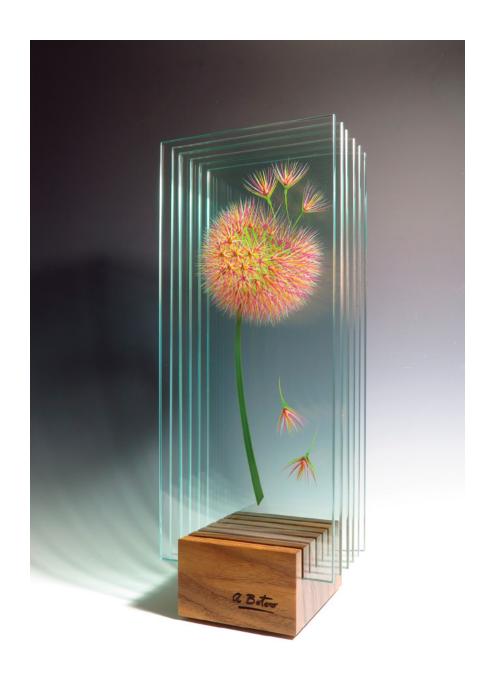

Wind On The Hill | By Ana Maria Botero 15" x 6" | Painted Glass Sculpture | \$2,650

Desert Morning Glow | By John Horejs 36" x 48" | Oil | \$3,600

Shadows and Sunshine  $\mid$  By John Horejs 40" x 30"  $\mid$  Oil  $\mid$  \$3,600