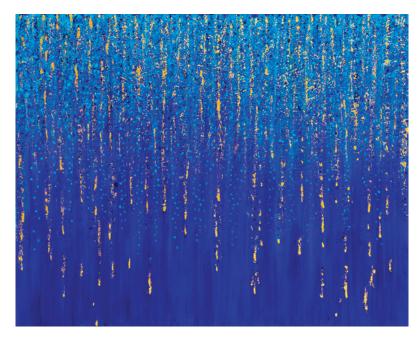

\$3,900

Starlight Trees | By Susan Mooney 48" X 60" | Acrylic | \$5,900

Blue Noise Susan Mooney 24" X 48" Acrylic/ Molding Paste \$2,300

Fire
Susan Mooney
24" X 48"
Acrylic
42
\$2,300

Random Thoughts
By Charlotte Shroyer
48" X 48"
Oil On Canvas
\$6,000