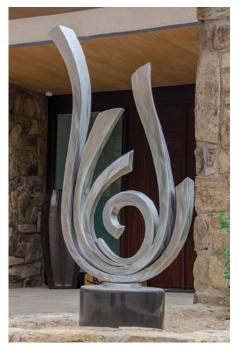

Looking Forward By Denise Bohart 33" X 12" Kiln-Formed Glass \$1,420

Glance | By Mark Carroll 57" X 63" | Steel | \$18,000

Flame | By Mark Carroll 48" X 36" | Stainless Steel | \$9,500

Marble Vortex | By Mark Carroll 26" X 18" | Marble | \$8,000 51