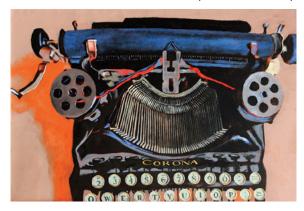

Santa Fe Church
(At Sunrise With Moonset)

By Greg Nikas 20" X 30" Photograph \$600

Santa Fe Horse
By Greg Nikas
30" X 20"
Photograph
\$600

First Call | By Duane Brown 24" X 30" | Oil On Canvas | \$4,520

1928 Corona-4 By Duane Brown 16" X 24" Oil On Canvas \$2,304