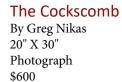

Santa Fe Church
(At Sunrise With Moonset)

By Greg Nikas 20" X 30" Photograph \$600

Santa Fe Horse
By Greg Nikas
30" X 20"
Photograph
\$600

First Call | By Duane Brown 24" X 30" | Oil On Canvas | \$4,520

1928 Corona-4 By Duane Brown 16" X 24" Oil On Canvas \$2,304