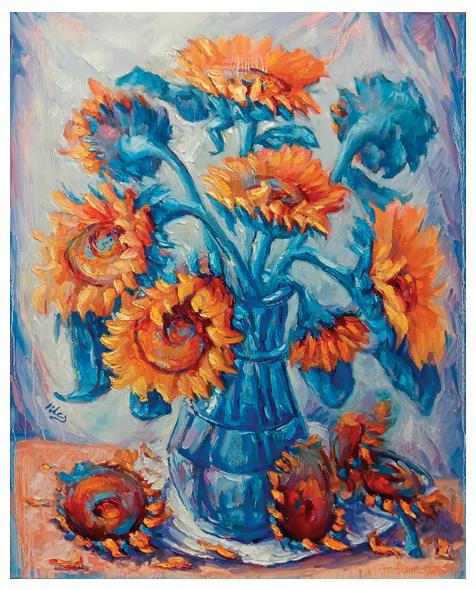

Iris Party
By Barbara K Marx
24" X 16"
Watercolor
\$600

Pretty In Pink
By Barbara K Marx
23" X 18"
Watercolor
\$700

A Dozen Sunflowers In An Orange Vase

By Alex Klas

30" X 24"

Oil On Canvas

\$19,000

A Dozen Sunflowers In A Blue Vase