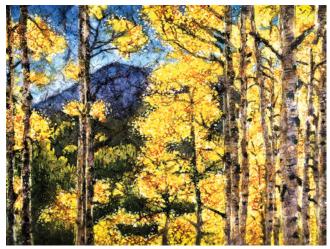

Forest Fountain
By Phyllis deQuevedo
10" X 9"
Bronze
\$1,995

Shine On Me
By Phyllis deQuevedo
30" X 10"
Bronze
\$4,950

Lady In Red By Phyllis deQuevedo 16" X 16" Acrylic On Canvas \$600

Quaking Aspens
By A. Debra Reich
Schwalm
18" X 23"
Watercolor Batik,
Mulberry Paper,
Metallic Threads
\$1,000