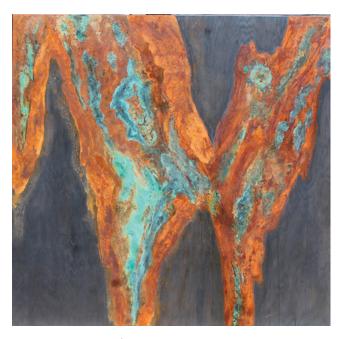

Into The Woods Cascade (L) Crevasse (R)

By Jennifer Carwile

16" X 12"

16" X 12" Iron And Bronze Paint And Patinas On Oak \$350

Echoes | By Jennifer Carwile 48" X 24" | Iron And Bronze Paint And Patinas On Ash | \$1,595 46