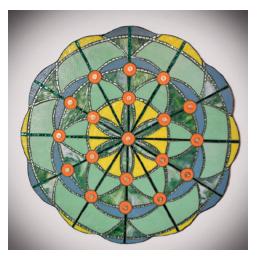

Lotus Blossom's Secret: A Geometric Study Of The Seed Of Life

By Shelley Beaumont 33" X 33" Mosaic With Copper And Crystals \$3,250

A Mysterious Background
By Nancy Eckels
36" X 36"
Acrylic And Texture Medium