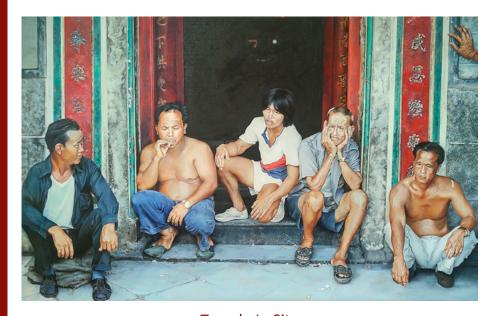

Divided Decision
By Joyce Wynes
14" X 14"
Acrylic/Mixed Media On Canvas
\$675

Walking Into The Unknown
By Joyce Wynes
16" X 12"
Acrylic/Mixed Media On Canvas
\$695

Sisters Sitting | By John Cabore 30" X 40" | Acrylic | \$4,500