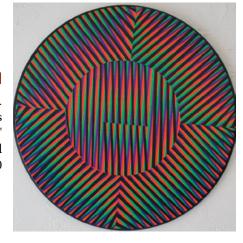

# Round Experimental Physicromia N•1

By Miguel Flores 24" X 24" Industrial Acrylic Paint/Round Wood \$1,000