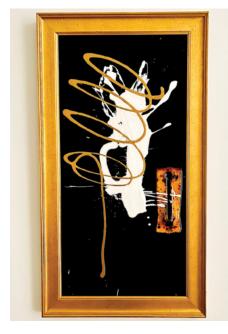

LOVE

By Elizabeth Scanlon Melfi 17.5" X 29.5" Acrylic And Resin \$1,000

The Dancers

By Elizabeth Scanlon Melfi 29" X 25" Acrylic Paint And Resin \$1,300

Phoenix Rising | By Jennifer Carwile 48" X 48" | Iron And Bronze Paint, Patinas, And Graphite On Oak | \$3,375