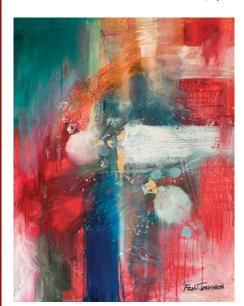

Invasion By Fran Johnson 36" X 48" Oils And Mixed Media On Canvas \$2,500

Fission
By Fran Johnson
24" X 18"
Oils And Mixed Media On Canvas
\$1,500

Whimsical Weavings | By Barbara RydzRoss 48" X 72" | Acrylic | \$6,000