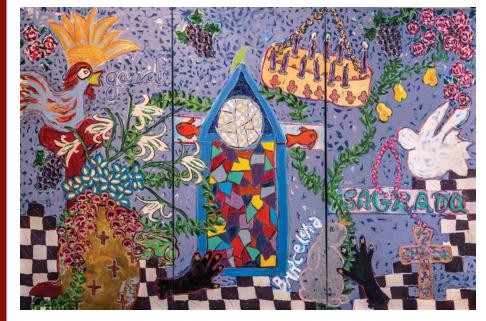

Golden Girl | By Judy Steffens 36" X 60" | Oil On Canvas | \$2,500

ThalassophileBy Judy Steffens36" X 60"Oil On Canvas\$2,500

Gaudi's Sagrada By Judi Goolsby 48" X 72" Acrylic \$4,750

Xanadu Gallery 7039 E. Main St #101 Scottsdale, AZ 85251