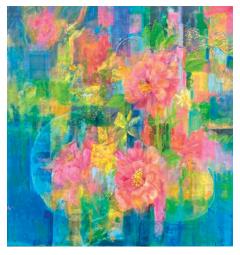

Starlight Trees | By Susan Mooney 48" X 60" | Acrylic | \$5,900

Blue Noise Susan Mooney 24" X 48" Acrylic/ Molding Paste \$2,300

Blue Magic By Cheryl Hancock 30" X 30" Abstract Acrylic Collage \$800

Native Women In Snow By Cheryl Hancock 30" X 30" Abstract Acrylic \$800