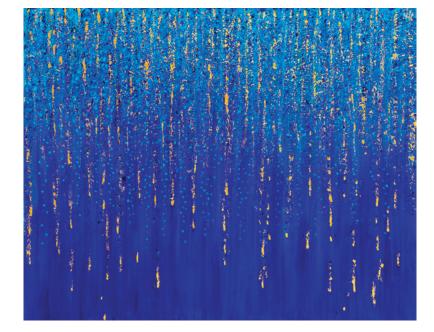

Starlight Trees | By Susan Mooney 48" X 60" | Acrylic | \$5,900

Blue Noise Susan Mooney 24" X 48" Acrylic/ Molding Paste \$2,300

Blue Magic By Cheryl Hancock 30" X 30" Abstract Acrylic Collage \$800

Native Women In Snow By Cheryl Hancock 30" X 30" Abstract Acrylic \$800