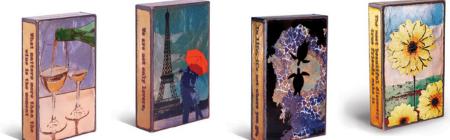

Join us for ArtWalk! Every Thursday evening, 7-9 p.m.

Spiritiles by Houston Llew | Molten Glass on Copper | 8.5" x 5.5" each