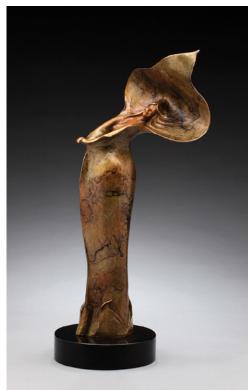

#### Flower Bed | By Phyllis DeQuevedo 7" X 23" | Bronze | \$3,500

Haven | By Phyllis DeQuevedo 25" X 10" | Bronze | \$2,950

Genesis By Phyllis DeQuevedo 9.5" X 9.5" Acrylic On Paper \$495

Split Decision By Phyllis DeQuevedo 9.5" X 9.5" Acrylic On Paper \$450