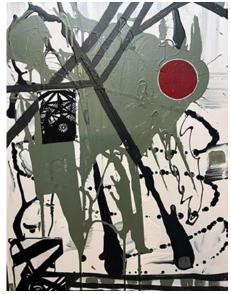

Colt | By Maura Allen 24" X 24" | Acrylic/Mixed Media | \$2,800

River Run: Fall | By Maura Allen 18" X 18" | Acrylic/Mixed Media | \$1,800