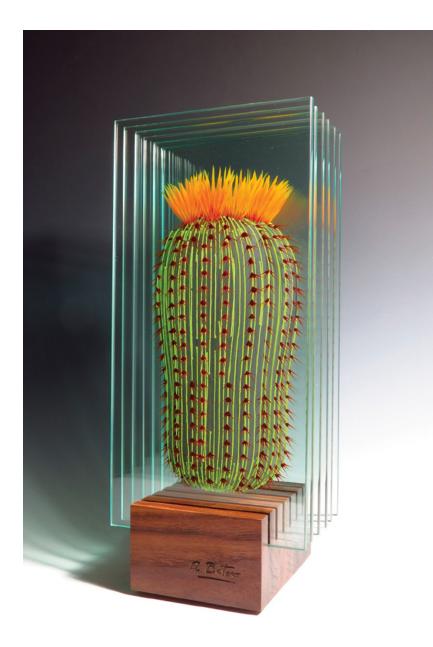

### Art Available in Our Scottsdale Gallery

For additional information or to make a purchase

contact us at

480-368-9929 art@xanadugallery.com art.xanadugallery.com

Guardian of the Desert | By Ana Maria Botero 15" x 6" | Painted Glass Sculpture | \$2,650