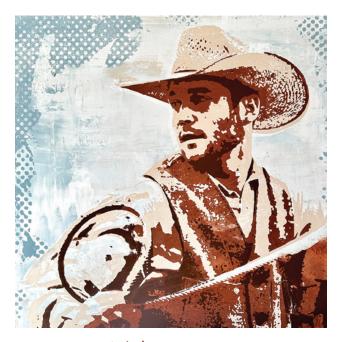

Colt | By Maura Allen 24" X 24" | Acrylic/Mixed Media | \$2,800

River Run: Fall | By Maura Allen 18" X 18" | Acrylic/Mixed Media | \$1,800