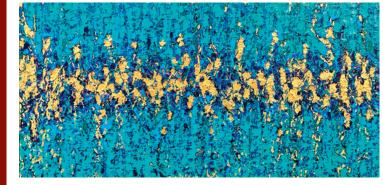

Starlight Trees | By Susan Mooney 48" X 60" | Acrylic | \$5,900

Blue Noise Susan Mooney 24" X 48" Acrylic/ Molding Paste \$2,300

Blue Magic By Cheryl Hancock 30" X 30" Abstract Acrylic Collage \$800

Native Women In Snow By Cheryl Hancock 30" X 30" Abstract Acrylic \$800