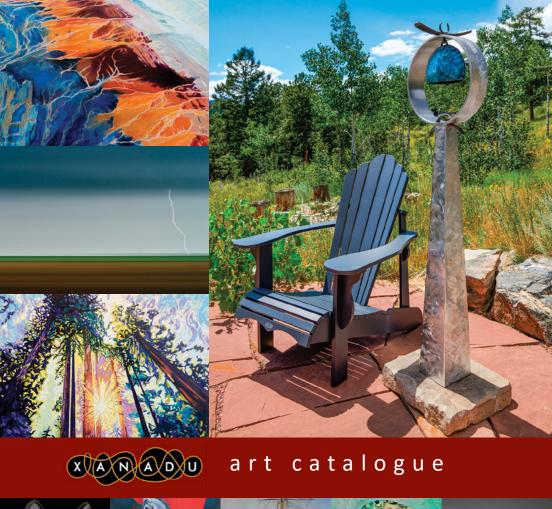

Belle Of The Ball | By Phyllis Dequevedo 16" X 11" | Bronze | \$2,950



The Gift | By Phyllis Dequevedo 24" X 16" | Bronze | \$3,750



Standing Origin Bell | By Joshua D Pass 66" X 19" | Bronze, Stainless Steel, Sandstone | \$9,500



Orbit
By Joshua D Pass
26" X 18"
Bronze, Stainless Steel
\$2,540

Equilibrium
By Joshua D Pass
25" X 16"
Bronze, Stainless Steel, Aquamarine
\$4,250





JACK'S PLACE IN MORNING SUN

By Richard Harrington 30" x 40" Oil \$4,850



My Shadow and I | By Sophie Brouillet 40" x 30" | Acrylic | \$3,250



Looking Back | By Sophie Brouillet 30" x 40" | Acrylic | \$3,200

6 7



**Here For You** | By Ana Maria Botero 15" x 6" | Painted Glass Sculpture | \$2,350





A Rainy Night In Times Square By Denise Bohart Brown 19.5" X 8.5" Kiln-Formed Glass \$780