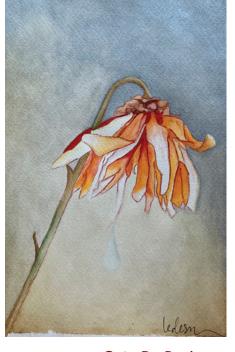

# Pearl Steps By Beatriz E. Ledesma 9" X 6" Unframed Watercolors On Paper \$525

Gota De Rocio By Beatriz E. Ledesma 9" X 6" Unframed Watercolors On Paper \$525

Daisies Flowing | By Patricia Kness 36" X 40" | Oil | \$5,500