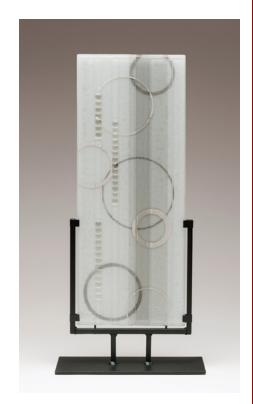

Belle Of The Ball | By Phyllis Dequevedo 16" X 11" | Bronze | \$2,950



The Gift | By Phyllis Dequevedo 24" X 16" | Bronze | \$3,750



Standing Origin Bell | By Joshua D Pass 66" X 19" | Bronze, Stainless Steel, Sandstone | \$9,500



Orbit
By Joshua D Pass
26" X 18"
Bronze, Stainless Steel
\$2,540

Equilibrium
By Joshua D Pass
25" X 16"
Bronze, Stainless Steel, Aquamarine
\$4,250





JACK'S PLACE IN MORNING SUN

By Richard Harrington 30" x 40" Oil \$4,850



My Shadow and I | By Sophie Brouillet 40" x 30" | Acrylic | \$3,250



Looking Back | By Sophie Brouillet 30" x 40" | Acrylic | \$3,200

6 7



**Here For You** | By Ana Maria Botero 15" x 6" | Painted Glass Sculpture | \$2,350





A Rainy Night In Times Square By Denise Bohart Brown 19.5" X 8.5" Kiln-Formed Glass \$780



Seattle Rain By Denise Bohart Brown 23" X 9" Kiln-Formed Glass \$920





Spring Sunrise Sinularia Dura (Full Color Cabbage Coral) By Elizabeth Hubler 6" X 6" Naturally Bleached Beeswax Encaustic, Pastel On Birch Base With Clear Acrylic Case \$840







(Blue / Green Full Color Cabbage Coral) By Elizabeth Hubler 6" X 6" Encaustic Pastel, Ink And Silk On Birch Base With Clear Acrylic Case \$840 11

Ocean View Sinularia Dura

Honesty, Grace & Strength By Denise Bohart Brown

Three Dancers:

18" X 24" Kiln-Formed Glass & Steel \$1,490



Golden Halo | By Gerry Feldman 16" X 12" | Photography | \$500



Fireworks! | By Gerry Feldman 16" X 12" | Photography | \$500



CHROMASCAPE 093: Sunset over San Francisco Bay
By Marc McClish
32" X 48" | Limited Edition of 25
Archival Pigment Ink On Acid