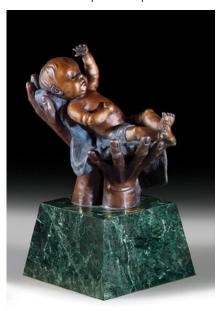

Belle Of The Ball | By Phyllis Dequevedo 16" X 11" | Bronze | \$2,950

The Gift | By Phyllis Dequevedo 24" X 16" | Bronze | \$3,750

Standing Origin Bell | By Joshua D Pass 66" X 19" | Bronze, Stainless Steel, Sandstone | \$9,500