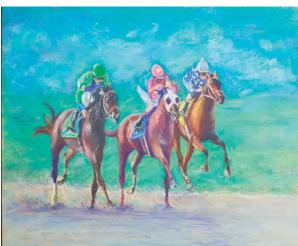

### Nearing The Finish Line By Brenda Delle 15" X 22"

Pastel \$700

Riders In The Storm By Brenda Delle 16" X 20" Pastel \$640

By Cassandra Kendall 60" X 48" Oil, Gallery-Wrapped Canvas \$5,500

Marsh Moose By Maria Larson 48" X 36" Acrylic On Board \$4,800