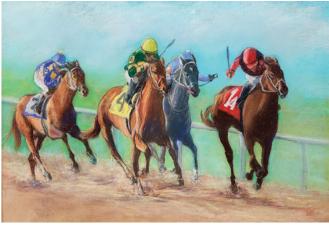

### Nearing The Finish Line By Brenda Delle 15" X 22"

Pastel \$700

Riders In The Storm By Brenda Delle 16" X 20" Pastel \$640

By Cassandra Kendall 60" X 48" Oil, Gallery-Wrapped Canvas \$5,500

Marsh Moose By Maria Larson 48" X 36" Acrylic On Board \$4,800