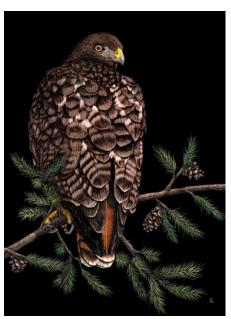

Slough Sentinel
By Maria Larson
60" X 24"
Acrylic On Board
\$4,500

Monarch Morning | By Maria Larson 24" X 60" | Oil On Board | \$4,500

Alerted By Lynn Kibbe 15" X 13" Scratchboard \$2,000

Red-Tailed Hawk By Lynn Kibbe 16" X 12" Scratchboard \$2,000