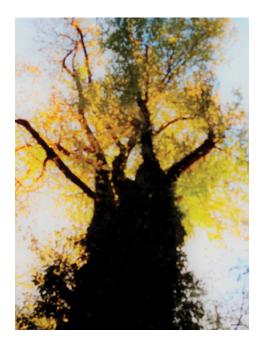

Three Dancers:

18" X 24" Kiln-Formed Glass & Steel \$1,490

Golden Halo | By Gerry Feldman 16" X 12" | Photography | \$500

Fireworks! | By Gerry Feldman 16" X 12" | Photography | \$500

CHROMASCAPE 093: Sunset over San Francisco Bay
By Marc McClish
32" X 48" | Limited Edition of 25
Archival Pigment Ink On Acid-Free Cotton Rag Paper | \$1,350