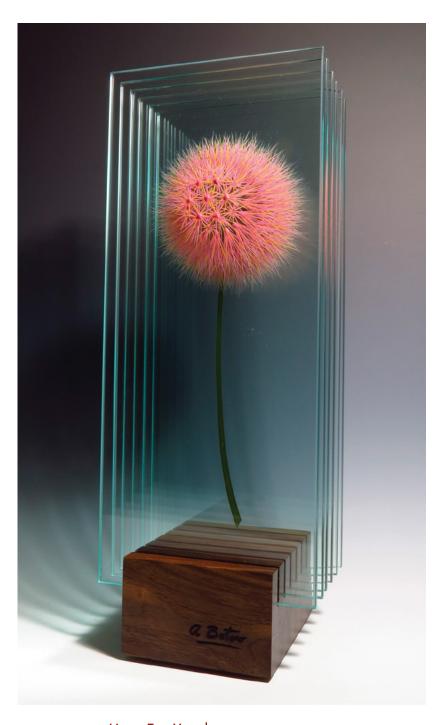

My Shadow and I | By Sophie Brouillet 40" x 30" | Acrylic | \$3,250

Looking Back | By Sophie Brouillet 30" x 40" | Acrylic | \$3,200

6 7

**Here For You** | By Ana Maria Botero 15" x 6" | Painted Glass Sculpture | \$2,350