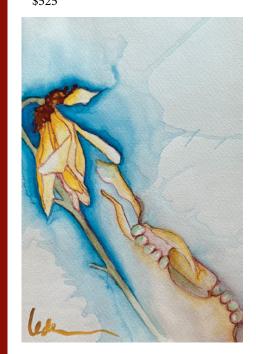

# Pearl Steps By Beatriz E. Ledesma 9" X 6" Unframed Watercolors On Paper \$525

Gota De Rocio By Beatriz E. Ledesma 9" X 6" Unframed Watercolors On Paper \$525

Daisies Flowing | By Patricia Kness 36" X 40" | Oil | \$5,500