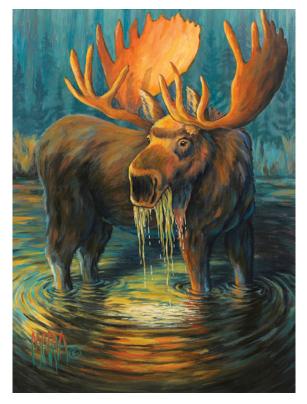

### Nearing The Finish Line By Brenda Delle 15" X 22"

Pastel \$700

Riders In The Storm By Brenda Delle 16" X 20" Pastel \$640

By Cassandra Kendall 60" X 48" Oil, Gallery-Wrapped Canvas \$5,500

Marsh Moose By Maria Larson 48" X 36" Acrylic On Board \$4,800