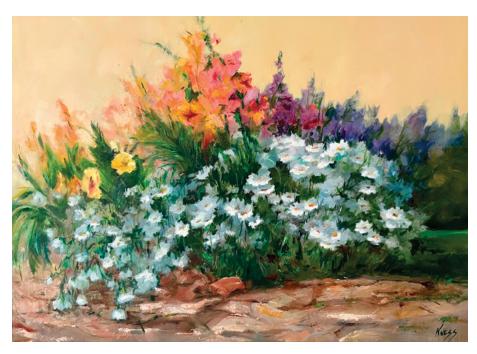

# Pearl Steps By Beatriz E. Ledesma 9" X 6" Unframed Watercolors On Paper \$525

Gota De Rocio By Beatriz E. Ledesma 9" X 6" Unframed Watercolors On Paper \$525

Daisies Flowing | By Patricia Kness 36" X 40" | Oil | \$5,500