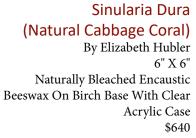

A Rainy Night In Times Square By Denise Bohart Brown 19.5" X 8.5" Kiln-Formed Glass \$780

Seattle Rain By Denise Bohart Brown 23" X 9" Kiln-Formed Glass \$920

Spring Sunrise Sinularia Dura (Full Color Cabbage Coral) By Elizabeth Hubler 6" X 6" Naturally Bleached Beeswax Encaustic, Pastel On Birch Base With Clear Acrylic Case \$840