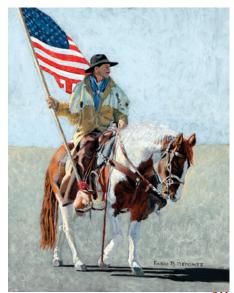

Shopping For Women's Apparel In Madrid, New Mexico By Grace Scharr McEnaney | 23" X 27" | Watercolor | \$1,500

Doorway At Acoma Pueblo | By Grace Scharr McEnaney 24" X 18" | Watercolor | \$1,500

Not Forgotten | By Fabio Deponte 18" X 30" | Acrylic | \$4,500