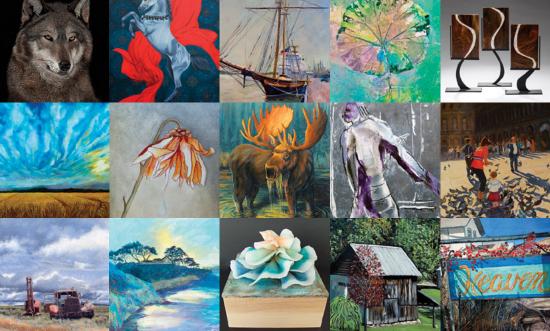

Belle Of The Ball | By Phyllis Dequevedo 16" X 11" | Bronze | \$2,950



The Gift | By Phyllis Dequevedo 24" X 16" | Bronze | \$3,750



Standing Origin Bell | By Joshua D Pass 66" X 19" | Bronze, Stainless Steel, Sandstone | \$9,500



Orbit
By Joshua D Pass
26" X 18"
Bronze, Stainless Steel
\$2,540

Equilibrium
By Joshua D Pass
25" X 16"
Bronze, Stainless Steel, Aquamarine
\$4,250





JACK'S PLACE IN MORNING SUN

By Richard Harrington 30" x 40" Oil \$4,850



My Shadow and I | By Sophie Brouillet 40" x 30" | Acrylic | \$3,250



Looking Back | By Sophie Brouillet 30" x 40" | Acrylic | \$3,200

6 7



**Here For You** | By Ana Maria Botero 15" x 6" | Painted Glass Sculpture | \$2,350





A Rainy Night In Times Square By Denise Bohart Brown 19.5" X 8.5" Kiln-Formed Glass \$780



S