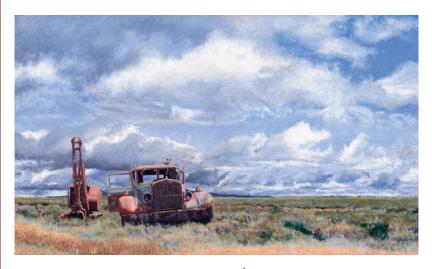

Orbit
By Joshua D Pass
26" X 18"
Bronze, Stainless Steel
\$2,540

Equilibrium
By Joshua D Pass
25" X 16"
Bronze, Stainless Steel, Aquamarine
\$4,250

JACK'S PLACE IN MORNING SUN

By Richard Harrington 30" x 40" Oil \$4,850