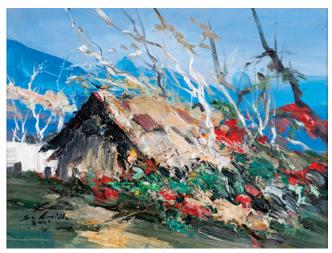

New Mexico Storm By Charlotte Shroyer Mixed Media 48X 8" | \$200

In a Rush By Charlotte Shroyer Monotype With Oil And Ink 8" X 8" | \$200

We Are The Story
By Leigh Witherell
72" X 60"
Acrylic

8 Billion By Jose Enrique Portas 12" X 12" Oil On Canvas \$500