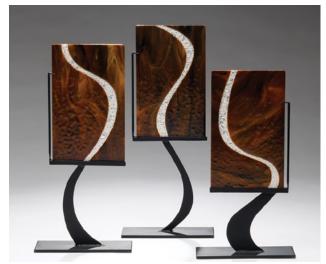

$2,950



The Gift | By Phyllis Dequevedo 24" X 16" | Bronze | \$3,750



Standing Origin Bell | By Joshua D Pass 66" X 19" | Bronze, Stainless Steel, Sandstone | \$9,500



Orbit
By Joshua D Pass
26" X 18"
Bronze, Stainless Steel
\$2,540

Equilibrium
By Joshua D Pass
25" X 16"
Bronze, Stainless Steel, Aquamarine
\$4,250





JACK'S PLACE IN MORNING SUN

By Richard Harrington 30" x 40" Oil \$4,850



My Shadow and I | By Sophie Brouillet 40" x 30" | Acrylic | \$3,250



Looking Back | By Sophie Brouillet 30" x 40" | Acrylic | \$3,200

6 7



**Here For You** | By Ana Maria Botero 15" x 6" | Painted Glass Sculpture | \$2,350





A Rainy Night In Times Square By Denise Bohart Brown 19.5" X 8.5" Kiln-Formed Glass \$780



Seattle Rain By Denise Bohart Brown 23" X 9" Kiln-Formed Glass \$920





Spring Sunrise Sinularia Dura (Full Color Cabbage Coral) By Elizabeth Hubler 6" X 6" Naturally Bleached Beeswax Encaustic, Pastel On Birch Base With Clear Acrylic Case \$840







(Blue / Green Full Color Cabbage Coral) By Elizabeth Hubler 6" X 6" Encaustic Pastel, Ink And Silk On Birch Base With Clear Acrylic Case \$840 11

Ocean View Sinularia Dura

Honesty, Grace & Strength By Denise Bohart Brown

Three Dancers:

18" X 24" Kiln-Formed Glass & Steel \$1,490



Golden Halo | By Gerry Feldman 16" X 12" | Photography | \$500



Fireworks! | By Gerry Feldman 16" X 12" | Photography | \$500



CHROMASCAPE 093: Sunset over San Francisco Bay
By Marc McClish
32" X 48" | Limited Edition of 25
Archival Pigment Ink On Acid-Free Cotton Rag Paper | \$1,350



CHROMASCAPE 087: Catch a Bolt of Lig