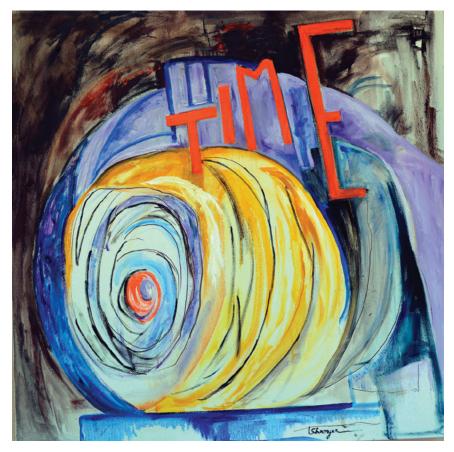

Untitled By Jose Manuel Schmill 26" X 20" Acrylic On Paper \$8,000

The Seer By Jose Manuel Schmill 16" X 12" Oil On Wood \$6,000

House By Jose Manuel Schmill 16" X 12" Oil On Wood \$5,000

Time | By Charlotte Shroyer 48" X 48" | Oil On Canvas | \$6,000