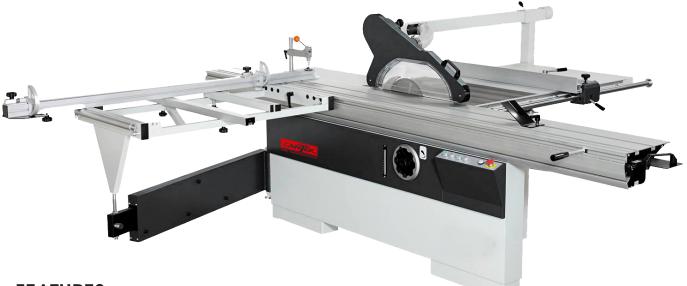

## **FEATURES**

- 5 HP main motor with 1HP scoring motor
- 10' precision anodized aluminum sliding table travels on ball bearings which run on hardened steel guide strips
- 14" maximum main blade diameter
- · Solid cast iron main table which is precision ground
- Solid rip fence runs on precision round cylindrical guide and is equipped with manual fine adjustment and locking lever
- 51" rip capacity
- · Optional overhead saw blade guard included (CE-type) with built in dust port
- Manual blade rise / fall& tilting with blade angle indicator
- Convenient manual scoring adjustment
- · Eccentric hold down clamp & wedge for solid wood ripping included
- Extendable outrigger arm supports crosscut fence assembly
- · Aluminum extruded crosscut fence with two flip stops with dual metric and inch rulers
- Available in 3-phase and 1-phase electrics