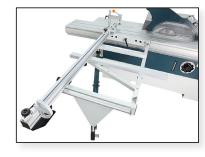

## **FEATURES**

- 5 HP main motor with 1HP scoring motor
- 10' precision anodized aluminum sliding table travels on ball bearings which run on hardened steel guide strips
- 14" maximum main blade diameter
- · Solid cast iron main table which is precision ground
- Solid rip fence runs on precision round cylindrical guide and is equipped with manual fine adjustment and locking lever
- 51" rip capacity
- · Optional overhead saw blade guard included (CE-type) with built in dust port
- Manual blade rise / fall& tilting with blade angle indicator
- Convenient manual scoring adjustment
- · Eccentric hold down clamp & wedge for solid wood ripping included
- Extendable outrigger arm supports crosscut fence assembly
- · Aluminum extruded crosscut fence with two flip stops with dual metric and inch rulers
- Available in 3-phase and 1-phase electrics