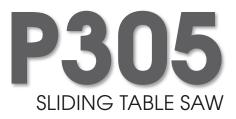

## **FEATURES**

- 5 HP main motor with 1HP scoring motor
- 10' precision anodized aluminum sliding table travels on ball bearings which run on hardened steel guide strips
- 14" maximum main blade diameter
- · Solid cast iron main table which is precision ground
- Solid rip fence runs on precision round cylindrical guide and is equipped with manual fine adjustment and locking lever
- 51" rip capacity
- · Optional overhead saw blade guard included (CE-type) with built in dust port
- Manual blade rise / fall& tilting with blade angle indicator
- Convenient manual scoring adjustment
- · Eccentric hold down clamp & wedge for solid wood ripping included
- Extendable outrigger arm supports crosscut fence assembly
- · Aluminum extruded crosscut fence with two flip stops with dual metric and inch rulers
- Available in 3-phase and 1-phase electrics

## **SPECIFICATIONS**

PMB #104 1124 Fir Avenue

Blaine, WA 98230

| Cast iron fixed table dimension       | 1500 x 1726 mm (59" x 68")           |
|---------------------------------------|--------------------------------------|
| Sliding table dimension               | 3200 x 360 mm (10ft. x 14")          |
| Max. main saw blade diameter          | 305 / 355 mm Max                     |
| Main saw bore                         | 30 mm                                |
| Max. cutting height with blade at 90° | 90 / 115 mm                          |
| Max. cutting height with blade at 45° | 63 / 81 mm                           |
| Main motor power                      | 5 HP                                 |
| Main blade speed                      | 4000 RPM                             |
| Scoring saw blade                     | 120 mm (4.7")                        |
| Scoring saw blade bore                | 20 mm                                |
| Scoring blade motor power             | 1 HP                                 |
| Scoring blade speed                   | 8000 RPM                             |
| Blade tilt                            | $0 - 45^{\circ}$                     |
| Max. ripping width                    | 1300 mm (51")                        |
| Dust collection ports                 | (1) 100 mm (3.9") / (1) 60 mm (2.3") |
| Machine weight                        | 990 lbs. (450 kgs)                   |
| Machine shipping weight               | 1210 lbs. (550 kgs)                  |
| Sliding table weight                  | 176 lbs. (80 kgs)                    |