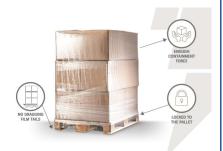

## AUTOMATIC LOAD HEIGHT SENSING AND FILM TAIL TREATMENT

Automatically senses top of load to provide your load with full film coverage. Cut, clamp, and wipe down unit secures the film tail at the end of the wrap cycle to the load to avoid loss of containment at the bottom of the load.