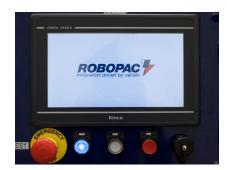

#### **CONTROL PANEL**

Includes Allen Bradley
Micro 800 series PLC. The
10 inch color touch screen
makes it easy to program
and operate. Includes 15
customizable wrap recipes
with Cube Technology.