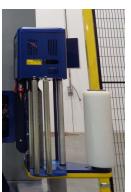

#### FILM SAVINGS

With 200% fixed pre-stretch included, the LT Automatic guarantees that stretch film will go further which saves money. Our variable pre-stretch option help you save more on film costs by pre-stretching your film up to 400%.

## Pre-stretch:

Fixed 200%; Optional 150%, 250%, 300%

#### Reel dimension:

10" D; 20" W