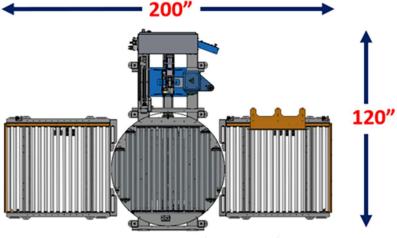

## ----

**SMALL FOOPRINT** 

With one of the smallest footprints in its category, the LT Automatic is able to be placed in areas that meet your operations workflow requirements.