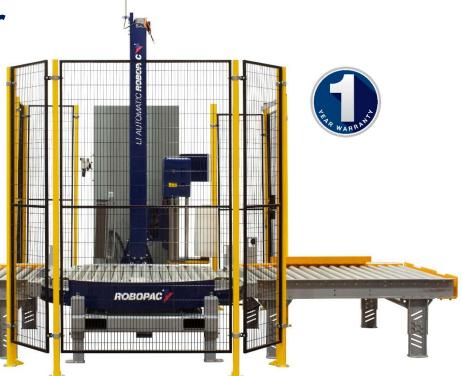

LT Automatic
Stretch Wrapper

Entry level automation with high level features. At 17 RPM, this low to medium volume made in the USA automatic stretch wrapper enables your operation to wrap faster, uses less space and film, and keeps your operators safe. The end result is increased performance.

- 10" color touch screen
- Allen Bradley PLC and drives
- Small footprint makes it perfect for most operations.
- 15 customizable wrap recipes with Cube Technology
- 5 foot infeed and outfeed conveyors
- Conveyor and main frame adjustable 18" 24" pass heights
- Automatic load height sensing
- Automatic film tail treatment (Clamp, cut, and wipe down)
- Variable turntable speed
- Variable carriage speed
- Safety fencing

## ----

**SMALL FOOPRINT** 

With one of the smallest footprints in its category, the LT Automatic is able to be placed in areas that meet your operations workflow requirements.