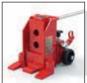

## Toe Jack V5-EX

## Features:

- Must be used with an external pump
- Designed for applications with difficult to access spaces or where a safety distance from the load is required
- Same loading capacity on the toe and the head3 starting positions

| Technical data                               | V5-EX                                |
|----------------------------------------------|--------------------------------------|
| Item number                                  | 1-10185                              |
| Full load capacity                           | 11,000 lbs. / 50kN (5 t)             |
| Working pressure                             | 7,542 psi / 520 bar                  |
| Minimum loading height using safety toe      | 0.6" / 15 mm                         |
| Lifting height                               | 5.5" / 140 mm                        |
| Number of toe positions                      | 3 x                                  |
| Loading height using top plate               | 10" / 252 mm                         |
| Overall dimensions (L $\times$ W $\times$ H) | 8.9 x 8.3 x 10" / 227 x 212 x 252 mm |
| Weight                                       | 38 lbs. / 17 kg                      |