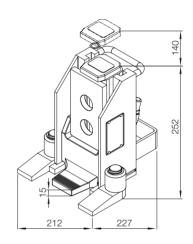

| Technical data                               | V5-EX                                |
|----------------------------------------------|--------------------------------------|
| Item number                                  | 1-10185                              |
| Full load capacity                           | 11,000 lbs. / 50kN (5 t)             |
| Working pressure                             | 7,542 psi / 520 bar                  |
| Minimum loading height using safety toe      | 0.6" / 15 mm                         |
| Lifting height                               | 5.5" / 140 mm                        |
| Number of toe positions                      | 3 x                                  |
| Loading height using top plate               | 10" / 252 mm                         |
| Overall dimensions (L $\times$ W $\times$ H) | 8.9 x 8.3 x 10" / 227 x 212 x 252 mm |
| Weight                                       | 38 lbs. / 17 kg                      |