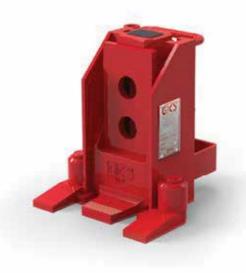

## Toe Jack V5-EX

## Features:

- Must be used with an external pump
- Designed for applications with difficult to access spaces or where a safety distance from the load is required
- Same loading capacity on the toe and the head3 starting positions