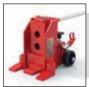

## Toe Jack V30-EX

## Features:

- Must be used with an external pump
- Designed for applications with difficult to access spaces or where a safety distance from the load is required
- Same loading capacity on the toe and the head
- 2 starting positions

| Technical data                          | V30-EX                                 |
|-----------------------------------------|----------------------------------------|
| Item number                             | 1-11140                                |
| Full load capacity                      | 66,000 lbs. / 300 kN (30 t)            |
| Working pressure                        | 6,237 psi / 430 bar                    |
| Minimum loading height using safety toe | 1.6" / 40 mm                           |
| Lifting height                          | 6.1" / 156 mm                          |
| Number of toe positions                 | 2 x                                    |
| Loading height using top plate          | 13" / 330 mm                           |
| Overall dimensions (L x W x H)          | 17.9 x 15.7 x 13" / 454 x 400 x 330 mm |
| Weight                                  | 232 lbs. / 105 kg                      |