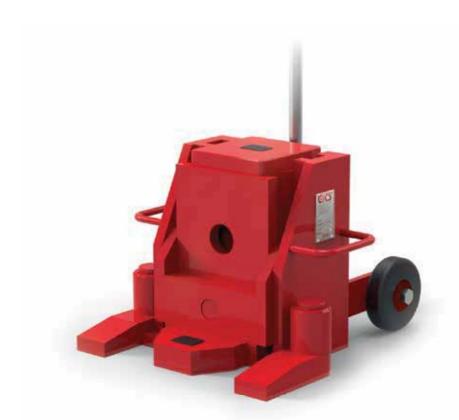

## Toe Jack V30-EX

## Features:

- Must be used with an external pump
- Designed for applications with difficult to access spaces or where a safety distance from the load is required
- Same loading capacity on the toe and the head
- 2 starting positions