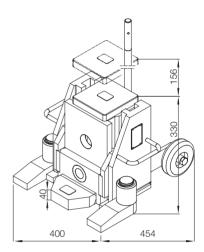

| Technical data                          | V30-EX                                 |
|-----------------------------------------|----------------------------------------|
| Item number                             | 1-11140                                |
| Full load capacity                      | 66,000 lbs. / 300 kN (30 t)            |
| Working pressure                        | 6,237 psi / 430 bar                    |
| Minimum loading height using safety toe | 1.6" / 40 mm                           |
| Lifting height                          | 6.1" / 156 mm                          |
| Number of toe positions                 | 2 x                                    |
| Loading height using top plate          | 13" / 330 mm                           |
| Overall dimensions (L x W x H)          | 17.9 x 15.7 x 13" / 454 x 400 x 330 mm |
| Weight                                  | 232 lbs. / 105 kg                      |