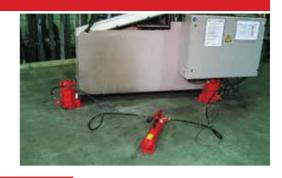

## Toe Jack V15-EX

## Features:

- Must be used with an external pump
- Designed for applications with difficult to access spaces or where a safety distance from the load is required
- Forged, steel safety toe, which is stronger than the industry standard of cast steel
- 4 starting positions

| Technical data                          | V15-EX                                 |
|-----------------------------------------|----------------------------------------|
| Item number                             | 1-10527                                |
| Full load capacity                      | 33,000 lbs. / 150kN (15 t)             |
| Working pressure                        | 7,542 psi / 520 bar                    |
| Minimum loading height using safety toe | 1" / 25 mm                             |
| Lifting height                          | 6.3" / 160 mm                          |
| Number of toe positions                 | 4 x                                    |
| Loading height using top plate          | 12.2" / 310 mm                         |
| Overall dimensions (L x W x H)          | 13.9 x 12 x 12.5" / 353 x 304 x 318 mm |
| Weight                                  | 94 lbs. / 43 kg                        |