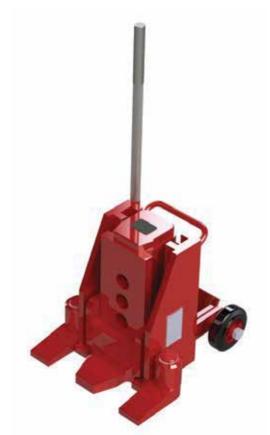

## Toe Jack V15-EX

## Features:

- Must be used with an external pump
- Designed for applications with difficult to access spaces or where a safety distance from the load is required
- Forged, steel safety toe, which is stronger than the industry standard of cast steel
- 4 starting positions

| Technical data                          | V15-EX                                 |
|-----------------------------------------|----------------------------------------|
| Item number                             | 1-10527                                |
| Full load capacity                      | 33,000 lbs. / 150kN (15 t)             |
| Working pressure                        | 7,542 psi / 520 bar                    |
| Minimum loading height using safety toe | 1" / 25 mm                             |
| Lifting height                          | 6.3" / 160 mm                          |
| Number of toe positions                 | 4 x                                    |
| Loading height using top plate          | 12.2" / 310 mm                         |
| Overall dimensions (L x W x H)          | 13.9 x 12 x 12.5" / 353 x 304 x 318 mm |
| Weight                                  | 94 lbs. / 43 kg                        |