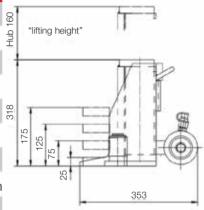

| Technical data                          | V15-EX                                 |
|-----------------------------------------|----------------------------------------|
| Item number                             | 1-10527                                |
| Full load capacity                      | 33,000 lbs. / 150kN (15 t)             |
| Working pressure                        | 7,542 psi / 520 bar                    |
| Minimum loading height using safety toe | 1" / 25 mm                             |
| Lifting height                          | 6.3" / 160 mm                          |
| Number of toe positions                 | 4 x                                    |
| Loading height using top plate          | 12.2" / 310 mm                         |
| Overall dimensions (L x W x H)          | 13.9 x 12 x 12.5" / 353 x 304 x 318 mm |
| Weight                                  | 94 lbs. / 43 kg                        |