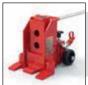

## Toe Jack V15-EX

## Features:

- Must be used with an external pump
- Designed for applications with difficult to access spaces or where a safety distance from the load is required
- Forged, steel safety toe, which is stronger than the industry standard of cast steel
- 4 starting positions

| Technical data                          | V15-EX                                 |
|-----------------------------------------|----------------------------------------|
| Item number                             | 1-10527                                |
| Full load capacity                      | 33,000 lbs. / 150kN (15 t)             |
| Working pressure                        | 7,542 psi / 520 bar                    |
| Minimum loading height using safety toe | 1" / 25 mm                             |
| Lifting height                          | 6.3" / 160 mm                          |
| Number of toe positions                 | 4 x                                    |
| Loading height using top plate          | 12.2" / 310 mm                         |
| Overall dimensions (L x W x H)          | 13.9 x 12 x 12.5" / 353 x 304 x 318 mm |
| Weight                                  | 94 lbs. / 43 kg                        |