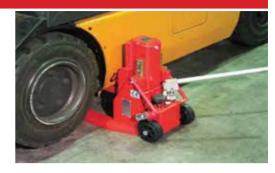

## **Toe Jack G10**

## Features:

- Specially designed for maintenance purposes on forklifts and other industrial vehicles
- Outstanding stability due to solid feet and an extended grooved safety toe
- 3 starting positions