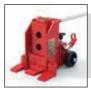

## **Toe Jack G10**

## Features:

- Specially designed for maintenance purposes on forklifts and other industrial vehicles
- Outstanding stability due to solid feet and an extended grooved safety toe
- 3 starting positions

| Technical data                          | G10                                    |
|-----------------------------------------|----------------------------------------|
| Item number                             | 1-12378                                |
| Full load capacity                      | 22,000 lbs. / 100 kN (10 t)            |
| Working pressure                        | 7,542 psi / 520 bar                    |
| Minimum loading height using safety toe | 1.4" / 35 mm                           |
| Lifting height                          | 5.5" / 140 mm                          |
| Number of toe positions                 | 3 x                                    |
| Loading height using top plate          | 12.5" / 318 mm                         |
| Overall dimensions (L x W x H)          | 18.1 x 11 x 12.5" / 461 x 280 x 318 mm |
| Weight with oil                         | 127 lbs. / 57 kg                       |