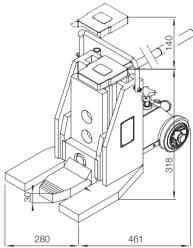

| Technical data                          | G10                                    |
|-----------------------------------------|----------------------------------------|
| Item number                             | 1-12378                                |
| Full load capacity                      | 22,000 lbs. / 100 kN (10 t)            |
| Working pressure                        | 7,542 psi / 520 bar                    |
| Minimum loading height using safety toe | 1.4" / 35 mm                           |
| Lifting height                          | 5.5" / 140 mm                          |
| Number of toe positions                 | 3 x                                    |
| Loading height using top plate          | 12.5" / 318 mm                         |
| Overall dimensions (L x W x H)          | 18.1 x 11 x 12.5" / 461 x 280 x 318 mm |
| Weight with oil                         | 127 lbs. / 57 kg                       |