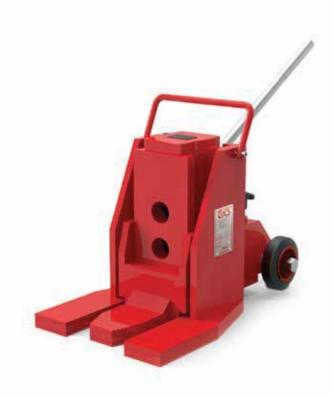

## **Toe Jack G10**

## Features:

- Specially designed for maintenance purposes on forklifts and other industrial vehicles
- Outstanding stability due to solid feet and an extended grooved safety toe
- 3 starting positions