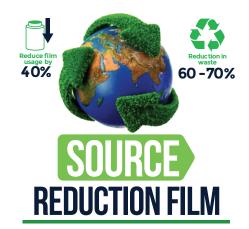

## **Ultra-High Performance Hand Film**

Steelflex Xtreme was designed as a high performance and environmentally friendly stretch film. Steelflex Xtreme ultra-thin and ultra-strong design allows for reduction in both packaging materials and film usage resulting in a cost effective, sustainable solution.