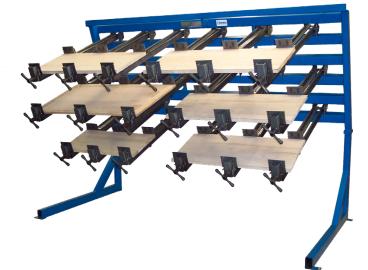

## **#79F-8-PC 8' Panel Clamp**

Edge Clue a Wide Variety of Solid Wood Components with the JLT Panel Clamp

Five Total Gluing Levels

Footprint: 97"L x 70"H x 48"W

Includes (18) 40°, 3.5° High Jaw Opening Clamps

## **Rocker Plate Adapters**

JLT Rocker Plate Adapters are great for face gluing thick stock material (up to 6" thick). Easily add or remove the plates when deemed necessary.

Mounting Plates on the back of the clamps allow for quick and easy attaching of the clamps onto the clamp rack. Easily slide the clamps left to right to create a desired setup.