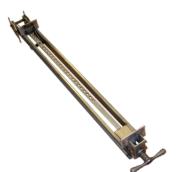

## **Rocker Plate Adapters**

**Heavy Duty Clamps** 

JLT Clamp arms are built to last. With minimal maintenance and strong steel construction, these clamps can last a lifetime.

**Easily Adjust and Hang** 

JLT Rocker Plate Adapters are great for face gluing thick stock material (up to 6" thick). Easily add or remove the plates when deemed necessary.

Mounting Plates on the back of the clamps allow for quick and easy attaching of the clamps onto the clamp rack. Easily slide the clamps left to right to create a desired setup.