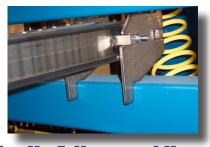

JLT Rocker Plate Adapters are great for face gluing thick stock material (up to 6" thick). Easily add or remove the plates when deemed necessary.

Mounting Plates on the back of the clamps allow for quick and easy attaching of the clamps onto the clamp rack. Easily slide the clamps left to right to create a desired setup.