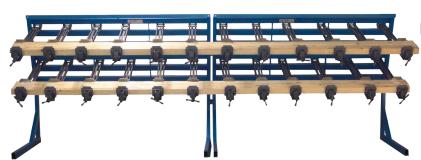

## **#79F-16-PC 16' Rail & Post Clamp**

Edge Clue a Wide Variety of Solid Wood Components with the JLT Panel Clamp

Five Total Gluing Levels

Includes (36) 40%, 3.5%
High Jaw
Opening Clamps and (72)
Rocker Plate Adapters

Footprint: 196"L x 70"H x 48"W