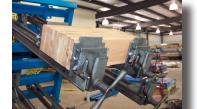

JLT Rocker Plate Adapters are great for face gluing thick stock material (up to 6" thick). Easily add or remove the plates when deemed necessary.

Mounting Plates on the back of the clamps allow for quick and easy attaching of the clamps onto the clamp rack. Easily slide the clamps left to right to create a desired setup.