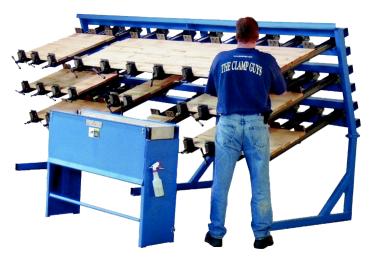

## **#79F-12-PC 12' Panel Clamp**

Edge Clue a Wide Variety of Solid Wood Components with the JLT Panel Clamp

Five Total Gluing Levels

Footprint: 148"L x 70"H x 48"W

**Heavy Duty Clamps** 

JLT Clamp arms are built to last. With minimal maintenance and strong steel construction, these clamps can last a lifetime.

Includes (30) 407, 3.57 High Jaw Opening Clamps

**Easily Adjust and Hang** 