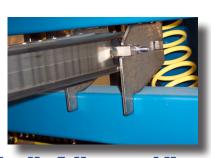

## **Rocker Plate Adapters**

JLT Rocker Plate Adapters are great for face gluing thick stock material (up to 6" thick). Easily add or remove the plates when deemed necessary.

Mounting Plates on the back of the clamps allow for quick and easy attaching of the clamps onto the clamp rack. Easily slide the clamps left to right to create a desired setup.