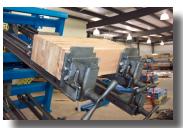

## **Rocker Plate Adapters**

JLT Rocker Plate Adapters are great for face gluing thick stock material (up to 6" thick). Easily add or remove the plates when deemed necessary.

Mounting Plates on the back of the clamps allow for quick and easy attaching of the clamps onto the clamp rack. Easily slide the clamps left to right to create a desired setup.