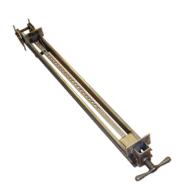

Year Narranty

**JLT Clamps** 

## **#79F-12-PC 12' Panel Clamp**

Edge Clue a Wide Variety of Solid Wood Components with the JLT Panel Clamp



Five Total Gluing Levels

Footprint: 148"L x 70"H x 48"W



**Heavy Duty Clamps** 

JLT Clamp arms are built to last. With minimal maintenance and strong steel construction, these clamps can last a lifetime.



Includes (30) 407, 3.57 High Jaw Opening Clamps

**Easily Adjust and Hang** 



## **Rocker Plate Adapters**

JLT Rocker Plate Adapters are great for face gluing thick stock material (up to 6" thick). Easily add or remove the plates when deemed necessary.

Mounting Plates on the back of the clamps allow for quick and easy attaching of the clamps onto the clamp rack. Easily slide the clamps left to right to create a desired setup.

For More Information, Call (847) 526-1411 www.wsimachinery.com sales@wsimachinery.com