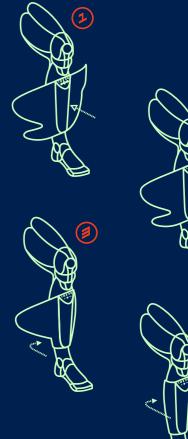

Your SPRYNG™ device has 3 strength levels. Press the strength button to change the intensity of the compression

**Ш**ЯЧЕ

Your SPRYNG™ device has 2 compression patterns.

- 1.) The Graduated Compression Profile
- 2.) The Pulsatile Compression Profile
  Press the wave button to choose your desired wave
  pattern at the start of each cycle