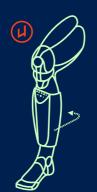

## HOW TO WEAR

On the inside of each device you'll find a tag that denotes the corresponding leg; either LEFT or RIGHT. Place the appropriate SPRYNG™ device on your leg so that the module sits comfortably on your shin. Fasten the wrap around your leg as shown in the images. Make sure the device is nice and tight on your leg. We recommend that you fully charge your device before use (about 150 minutes)

## Left

POWER

Press and hold to Power Up and Switch On your SPRYNG™ device. When in operation press once to pause. Press again to resume. Press and hold to Power Down and Switch-Off your SPRYNG™ device

STRENGTH