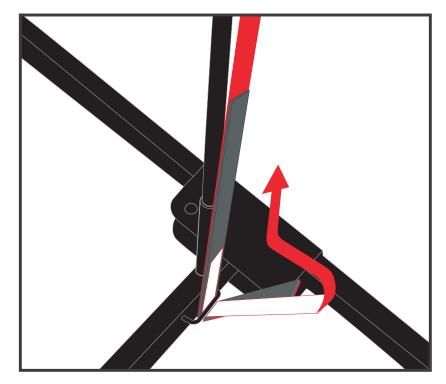

Slide an Upper Back Pole through Large Net sleeve. (Either E1 or E2)

Wrap the white loop located on **Large Net** around the silver notch located at the top of **Upper Back Pole.** 

**Base Side Leg** 

**Base Middle Bar** 