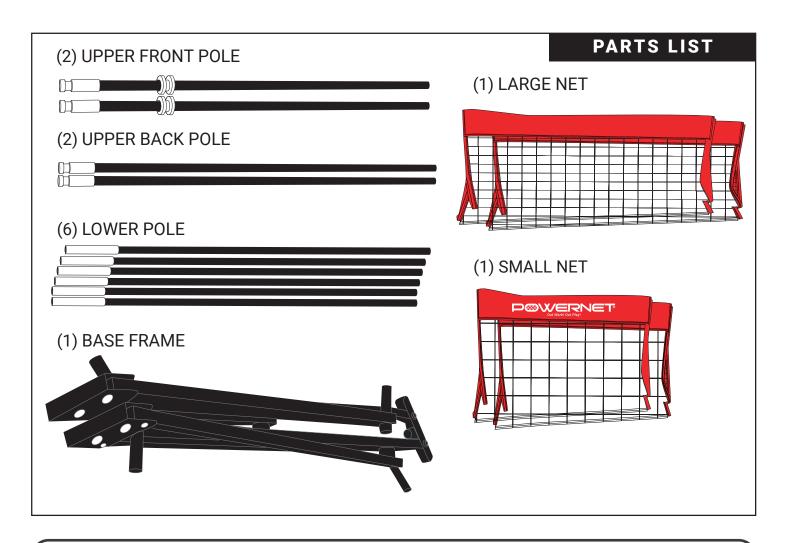

Slide an Upper Back Pole through Large Net sleeve. (Either E1 or E2)

Wrap the white loop located on **Large Net** around the silver notch located at the top of **Upper Back Pole.** 

**Base Side Leg** 

**Base Middle Bar** 