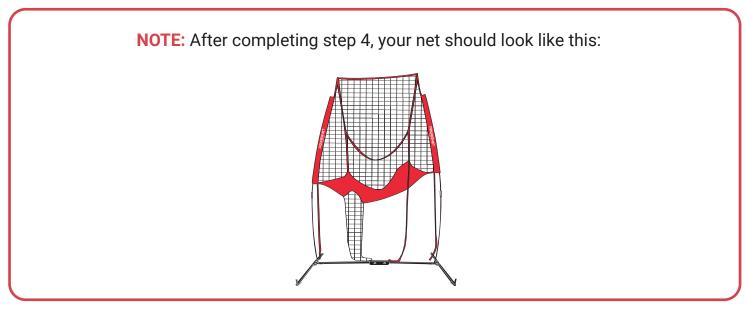

### **MARNING**

- · Read all instructions before using.
- Use caution during assembly and disassembly. Failure to do so may result in injury.
- Use caution around sliding / moving parts to avoid pinching.
- · Store equipment after use. Do not leave outdoors.

FOR VIDEO INSTRUCTIONS VISIT: POWERNET TrainingNets.com



## **SETUP LOCATIONS**

- A. FRONT LEFT SIDE OF FRAME
- **B. BACK LEFT SIDE OF FRAME**
- C. FRONT RIGHT SIDE OF FRAME
- D. BACK RIGHT SIDE OF FRAME

- **E1. LEFT LARGE NET SLEEVE**
- **E2. RIGHT LARGE NET SLEEVE**
- F1. LEFT SMALL NET SLEEVE
- **F2. RIGHT SMALL NET SLEEVE**











Slide an Upper Back Pole through Large Net sleeve. (Either E1 or E2)





Wrap the white loop located on **Large Net** around the silver notch located at the top of **Upper Back Pole.** 









**Base Side Leg** 



**Base Middle Bar** 















#### **OUR VISION**

Building confidence through sports is a far-reaching achievement that takes time and repetition.

Winners aren't built overnight. Individuals who challenge themselves to excel in sports walk away with something even greater than the game; pride, confidence and self-respect. This places them in a position to experience sustained success in all areas. Our driving force is to get PowerNet gear in the hands of the player. We trust in the process of training and hard work as we know it leads to success on and off the field. Our hope is to play a role in building winners in sports and in life.





#### FOR VIDEO INSTRUCTIONS VISIT:



www.PowerNetInc.net | 909.203.5495