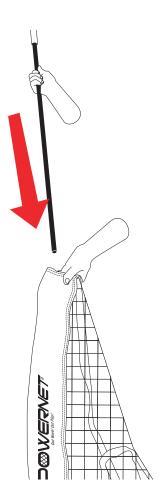

Slide an Upper Back Pole through Large Net sleeve. (Either E1 or E2)

Wrap the white loop located on **Large Net** around the silver notch located at the top of **Upper Back Pole.** 

**Base Side Leg** 

**Base Middle Bar** 