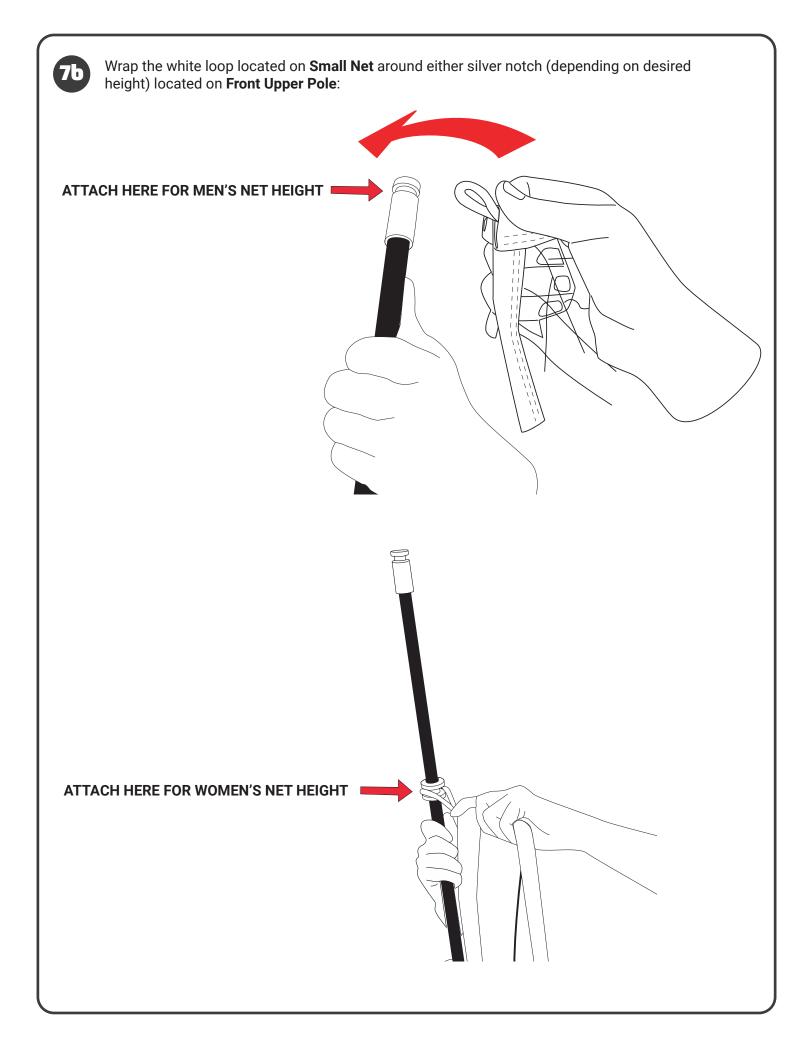

## **SETUP LOCATIONS**

- A. FRONT LEFT SIDE OF FRAME
- **B. BACK LEFT SIDE OF FRAME**
- C. FRONT RIGHT SIDE OF FRAME
- D. BACK RIGHT SIDE OF FRAME

- **E1. LEFT LARGE NET SLEEVE**
- **E2. RIGHT LARGE NET SLEEVE**
- F1. LEFT SMALL NET SLEEVE
- **F2. RIGHT SMALL NET SLEEVE**