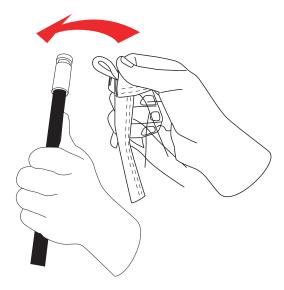

Slide an Upper Back Pole through Large Net sleeve. (Either E1 or E2)

Wrap the white loop located on **Large Net** around the silver notch located at the top of **Upper Back Pole.** 

**Base Side Leg** 

**Base Middle Bar** 