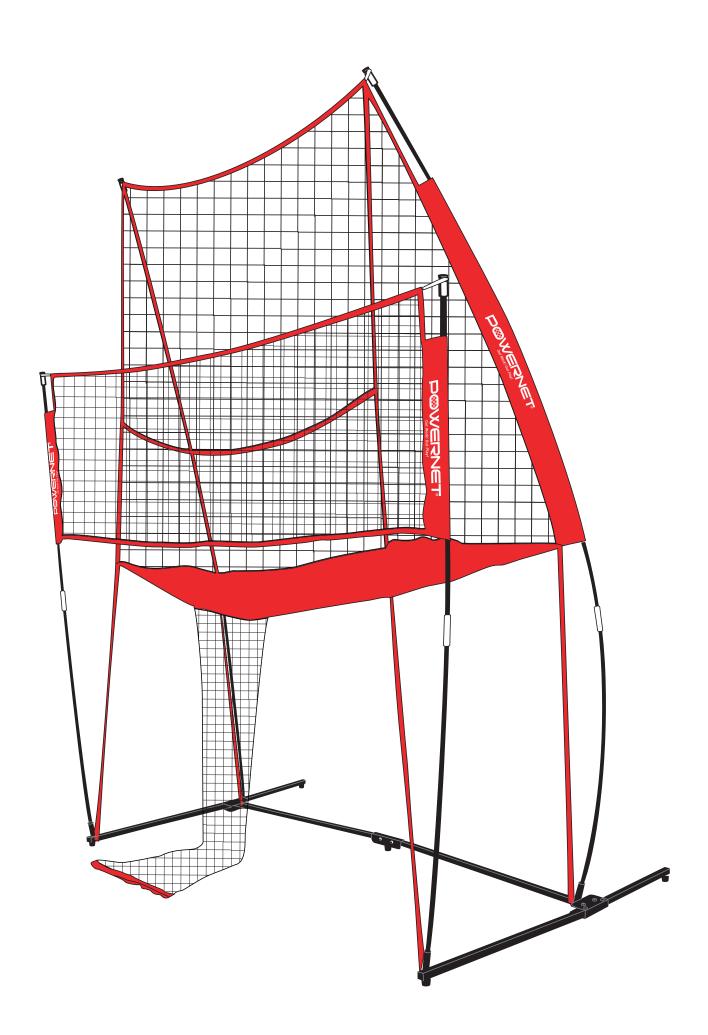

# **VOLLEYBALL TRAINING STATION**

Model V001

## **SETUP LOCATIONS**

- A. FRONT LEFT SIDE OF FRAME
- **B. BACK LEFT SIDE OF FRAME**
- C. FRONT RIGHT SIDE OF FRAME
- D. BACK RIGHT SIDE OF FRAME

- **E1. LEFT LARGE NET SLEEVE**
- **E2. RIGHT LARGE NET SLEEVE**
- F1. LEFT SMALL NET SLEEVE
- **F2. RIGHT SMALL NET SLEEVE**

Slide an Upper Back Pole through Large Net sleeve. (Either E1 or E2)

Wrap the white loop located on **Large Net** around the silver notch located at the top of **Upper Back Pole.** 

**Base Side Leg** 

**Base Middle Bar** 