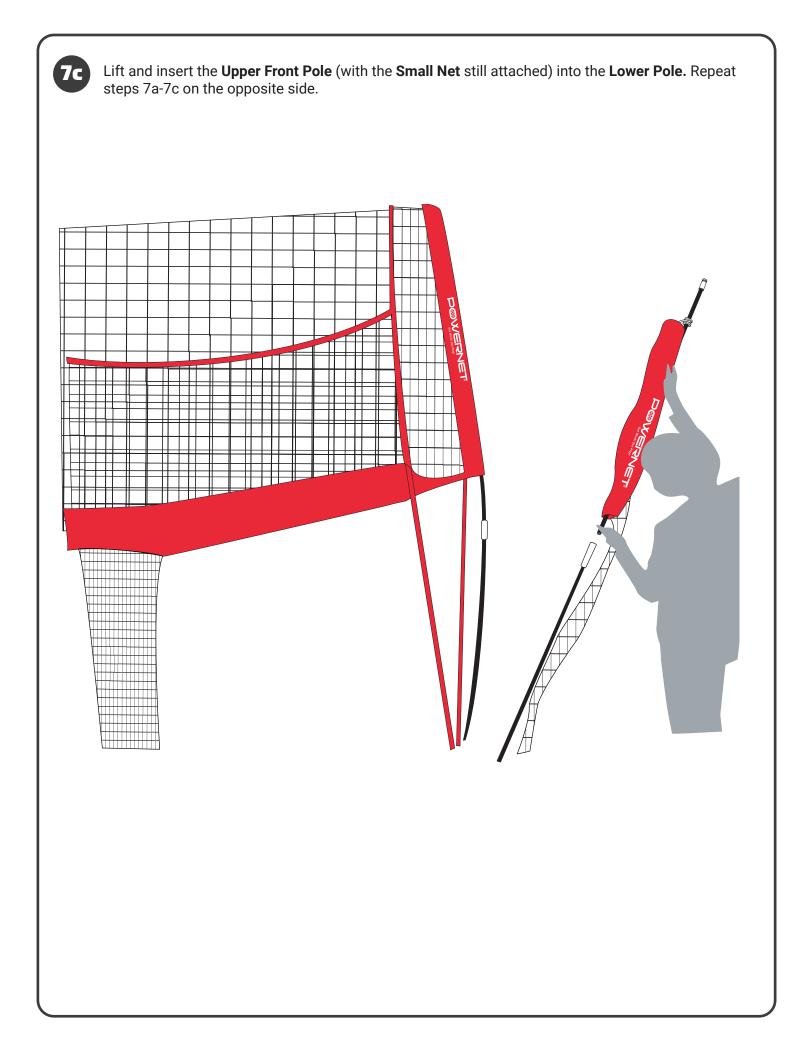

## **SETUP LOCATIONS**

- A. FRONT LEFT SIDE OF FRAME
- **B. BACK LEFT SIDE OF FRAME**
- C. FRONT RIGHT SIDE OF FRAME
- D. BACK RIGHT SIDE OF FRAME

- **E1. LEFT LARGE NET SLEEVE**
- **E2. RIGHT LARGE NET SLEEVE**
- F1. LEFT SMALL NET SLEEVE
- **F2. RIGHT SMALL NET SLEEVE**