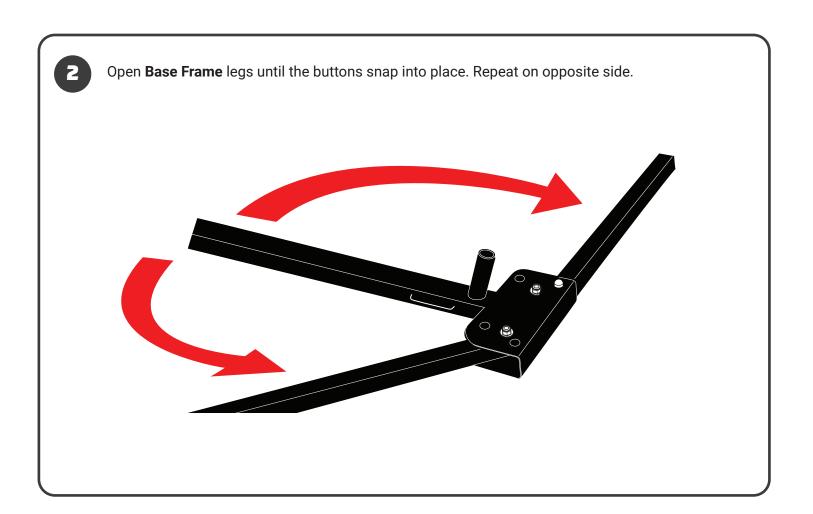

## **SETUP LOCATIONS**

- A. FRONT LEFT SIDE OF FRAME
- **B. BACK LEFT SIDE OF FRAME**
- C. FRONT RIGHT SIDE OF FRAME
- D. BACK RIGHT SIDE OF FRAME

- **E1. LEFT LARGE NET SLEEVE**
- **E2. RIGHT LARGE NET SLEEVE**
- F1. LEFT SMALL NET SLEEVE
- **F2. RIGHT SMALL NET SLEEVE**