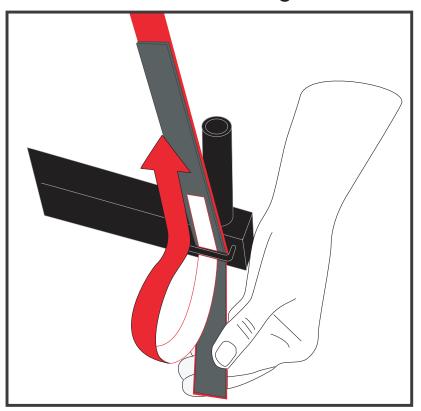

Slide an Upper Back Pole through Large Net sleeve. (Either E1 or E2)

Wrap the white loop located on **Large Net** around the silver notch located at the top of **Upper Back Pole.** 

**Base Side Leg** 

**Base Middle Bar** 