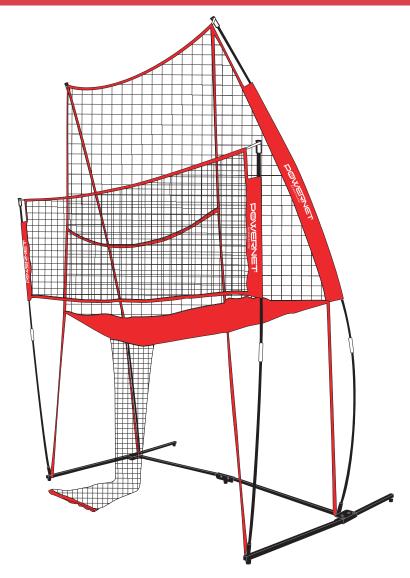

Out Work! Out Play!

# **VOLLEYBALL TRAINING STATION**



Model V001

### **MARNING**

- · Read all instructions before using.
- Use caution during assembly and disassembly. Failure to do so may result in injury.
- Use caution around sliding / moving parts to avoid pinching.
- · Store equipment after use. Do not leave outdoors.

FOR VIDEO INSTRUCTIONS VISIT: POWERNET TrainingNets.com



## **SETUP LOCATIONS**

- A. FRONT LEFT SIDE OF FRAME
- **B. BACK LEFT SIDE OF FRAME**
- C. FRONT RIGHT SIDE OF FRAME
- D. BACK RIGHT SIDE OF FRAME

- **E1. LEFT LARGE NET SLEEVE**
- **E2. RIGHT LARGE NET SLEEVE**
- F1. LEFT SMALL NET SLEEVE
- **F2. RIGHT SMALL NET SLEEVE**











Slide an Upper Back Pole through Large Net sleeve. (Either E1 or E2)





Wrap the white loop located on **Large Net** around the silver notch located at the top of **Upper Back Po