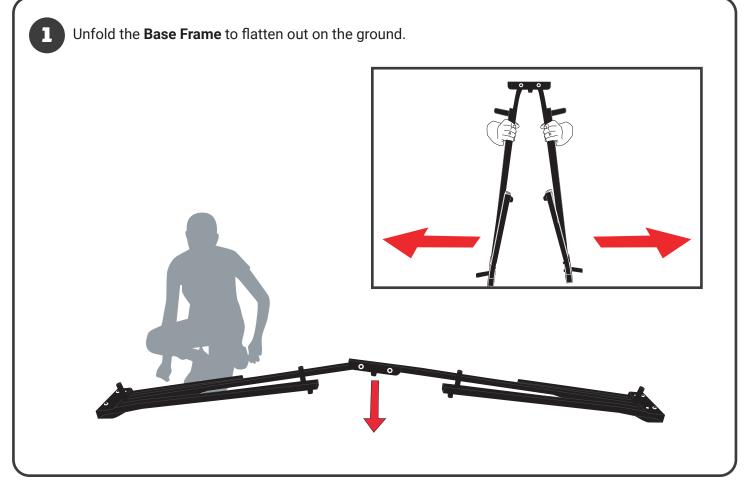

Slide an Upper Back Pole through Large Net sleeve. (Either E1 or E2)

Wrap the white loop located on **Large Net** around the silver notch located at the top of **Upper Back Pole.** 

**Base Side Leg** 

**Base Middle Bar** 