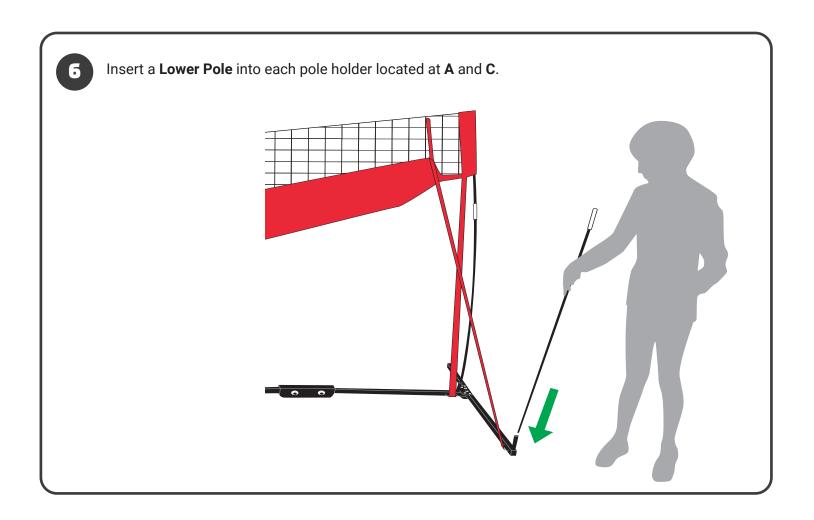

## **SETUP LOCATIONS**

- A. FRONT LEFT SIDE OF FRAME
- **B. BACK LEFT SIDE OF FRAME**
- C. FRONT RIGHT SIDE OF FRAME
- D. BACK RIGHT SIDE OF FRAME

- **E1. LEFT LARGE NET SLEEVE**
- **E2. RIGHT LARGE NET SLEEVE**
- F1. LEFT SMALL NET SLEEVE
- **F2. RIGHT SMALL NET SLEEVE**