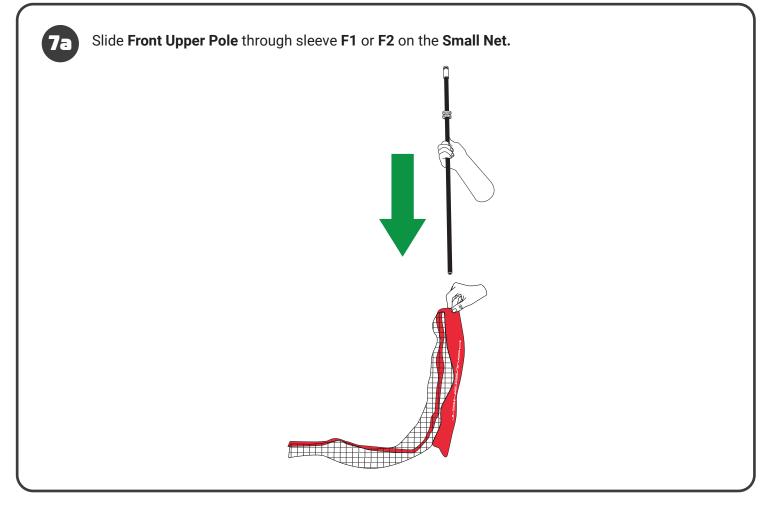

## **SETUP LOCATIONS**

- A. FRONT LEFT SIDE OF FRAME
- **B. BACK LEFT SIDE OF FRAME**
- C. FRONT RIGHT SIDE OF FRAME
- D. BACK RIGHT SIDE OF FRAME

- **E1. LEFT LARGE NET SLEEVE**
- **E2. RIGHT LARGE NET SLEEVE**
- F1. LEFT SMALL NET SLEEVE
- **F2. RIGHT SMALL NET SLEEVE**