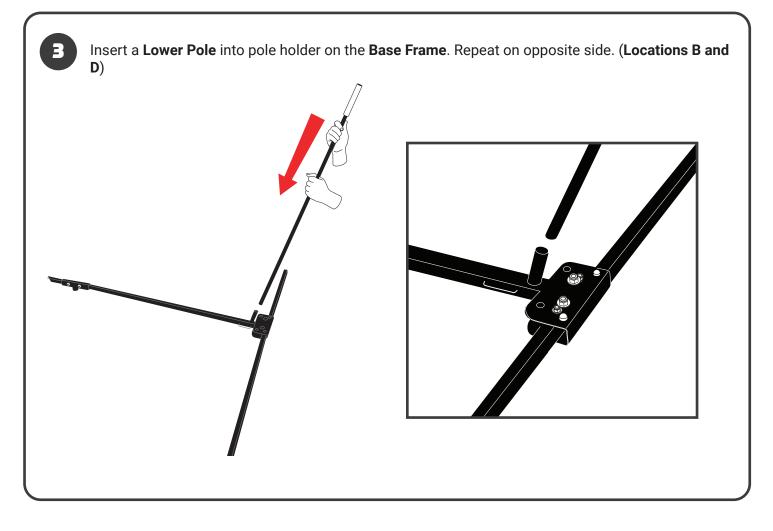

## **SETUP LOCATIONS**

- A. FRONT LEFT SIDE OF FRAME
- **B. BACK LEFT SIDE OF FRAME**
- C. FRONT RIGHT SIDE OF FRAME
- D. BACK RIGHT SIDE OF FRAME

- **E1. LEFT LARGE NET SLEEVE**
- **E2. RIGHT LARGE NET SLEEVE**
- F1. LEFT SMALL NET SLEEVE
- **F2. RIGHT SMALL NET SLEEVE**