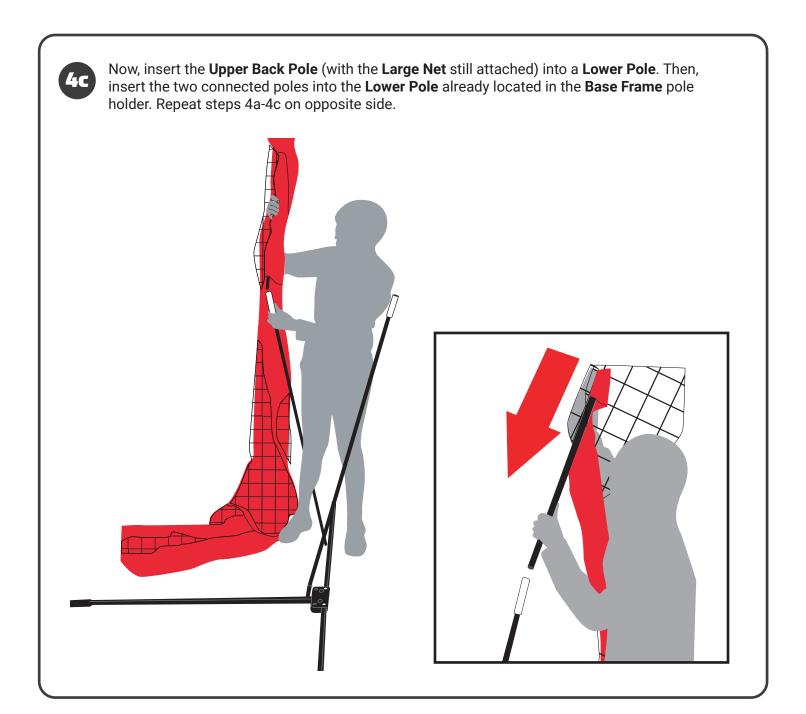

Slide an Upper Back Pole through Large Net sleeve. (Either E1 or E2)

Wrap the white loop located on **Large Net** around the silver notch located at the top of **Upper Back Pole.** 

**Base Side Leg** 

**Base Middle Bar** 