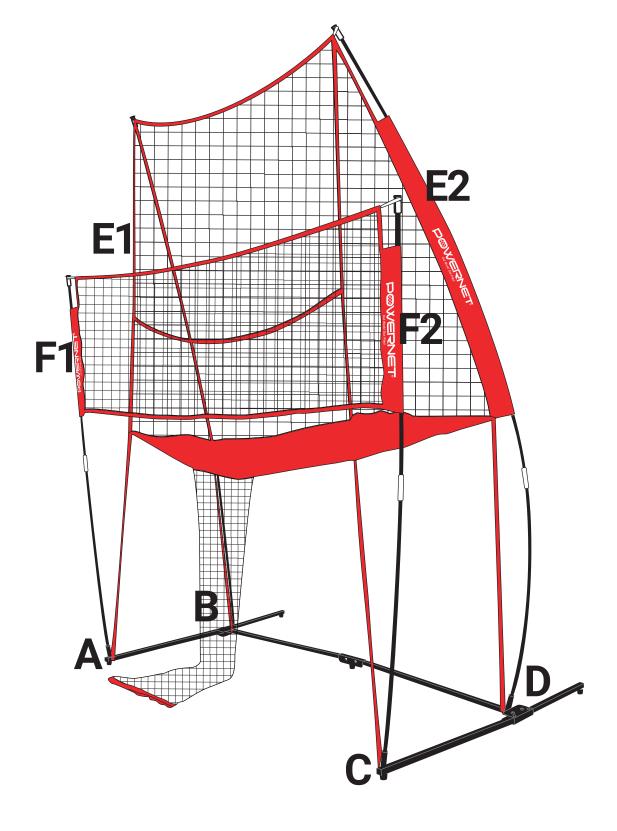

## **SETUP LOCATIONS**

- A. FRONT LEFT SIDE OF FRAME
- **B. BACK LEFT SIDE OF FRAME**
- C. FRONT RIGHT SIDE OF FRAME
- D. BACK RIGHT SIDE OF FRAME

- **E1. LEFT LARGE NET SLEEVE**
- **E2. RIGHT LARGE NET SLEEVE**
- F1. LEFT SMALL NET SLEEVE
- **F2. RIGHT SMALL NET SLEEVE**