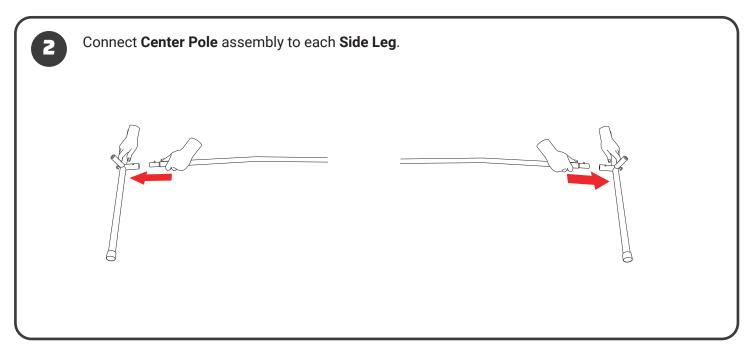

FOR VIDEO INSTRUCTIONS VISIT: POWERNET TrainingNets.com

Attach white loop at top of **Net** to silver notch located on **Upper Pole**. Repeat on opposite side.

NOTE: You may bend the **Upper Pole** inward to make this step easier.