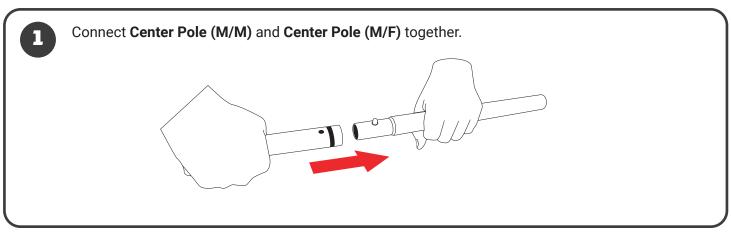

FOR VIDEO INSTRUCTIONS VISIT: POWERNET TrainingNets.com

Attach white loop at top of **Net** to silver notch located on **Upper Pole**. Repeat on opposite side.

NOTE: You may bend the **Upper Pole** inward to make this step easier.