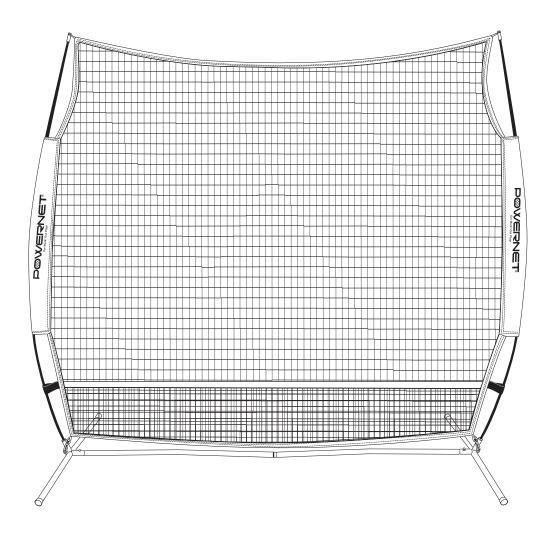

Out Work! Out Play!

# 7x7 FULL MOUTH PRACTICE NET



### **Model 1217**

## **MARNING**

- · Read all instructions before use.
- Poles are under tension. Use caution during assembly and disassembly.
  Failure to do so may result in injury.
- Use caution around sliding / moving parts to avoid pinching.
- · Store equipment after use. Do not leave outdoors.

FOR VIDEO INSTRUCTIONS VISIT: POWERNET TrainingNets.com

















Attach white loop at top of **Net** to silver notch located on **Upper Pole**. Repeat on opposite side.



NOTE: You may bend the **Upper Pole** inward to make this step easier.









#### **OUR VISION**

Building confidence through sports is a far-reaching achievement that takes time and repetition.

Winners aren't built overnight. Individuals who challenge themselves to excel in sports walk away with something e