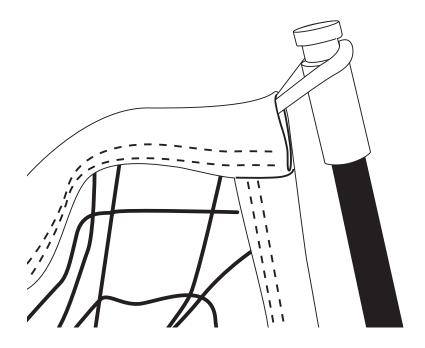

FOR VIDEO INSTRUCTIONS VISIT: POWERNET TrainingNets.com

Attach white loop at top of **Net** to silver notch located on **Upper Pole**. Repeat on opposite side.

NOTE: You may bend the **Upper Pole** inward to make this step easier.