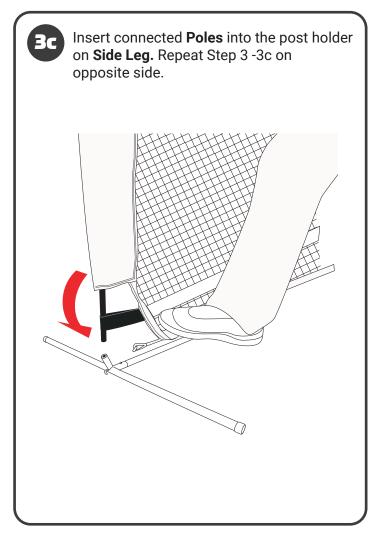

Out Work! Out Play!

# 7x7 FULL MOUTH PRACTICE NET



### **Model 1217**

## **MARNING**

- · Read all instructions before use.
- Poles are under tension. Use caution during assembly and disassembly.
  Failure to do so may result in injury.
- Use caution around sliding / moving parts to avoid pinching.
- · Store equipment after use. Do not leave outdoors.

FOR VIDEO INSTRUCTIONS VISIT: POWERNET TrainingNets.com

















Attach white loop at top of **Net** to silver notch located on **Upper Pole**. Repeat on opposite side.



NOTE: You may bend the **Upper Pole** inward to make this step easier.









#### **OUR VISION**

Building confidence through sports is a far-reaching achievement that takes time and repetition.

Winners aren't built overnight. Individuals who challenge themselves to excel in sports walk away with something even greater than the game; pride, confidence and self-respect. This places them in a position to experience sustained success in all areas. Our driving force is to get PowerNet gear in the hands of the player. We trust in the process of training and hard work as we know it leads to success on and off the field. Our hope is to play a role in building winners in sports and in