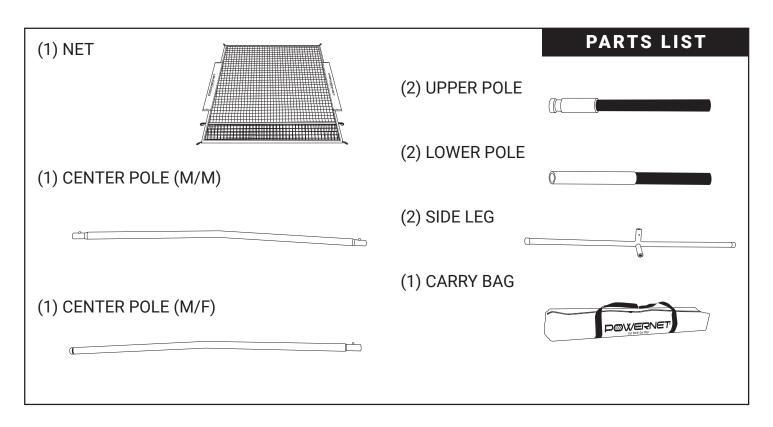

FOR VIDEO INSTRUCTIONS VISIT: POWERNET TrainingNets.com

Attach white loop at top of **Net** to silver notch located on **Upper Pole**. Repeat on opposite side.

NOTE: You may bend the **Upper Pole** inward to make this step easier.