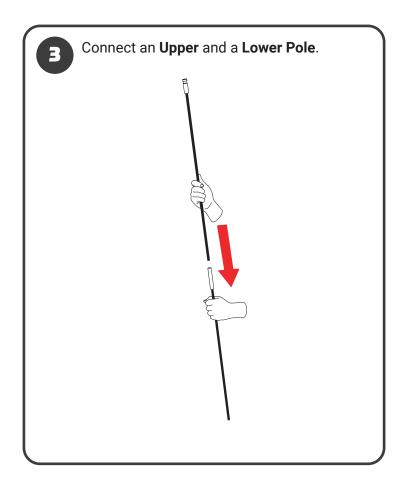

## **MARNING**

- · Read all instructions before use.
- Poles are under tension. Use caution during assembly and disassembly.
  Failure to do so may result in injury.
- Use caution around sliding / moving parts to avoid pinching.
- · Store equipment after use. Do not leave outdoors.