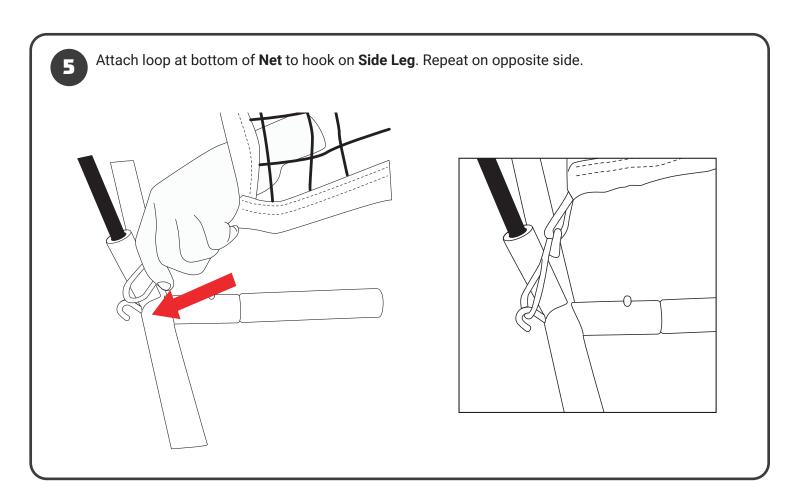

Out Work! Out Play!

# 7x7 FULL MOUTH PRACTICE NET



### **Model 1217**

## **MARNING**

- · Read all instructions before use.
- Poles are under tension. Use caution during assembly and disassembly.
  Failure to do so may result in injury.
- Use caution around sliding / moving parts to avoid pinching.
- · Store equipment after use. Do not leave outdoors.

FOR VIDEO INSTRUCTIONS VISIT: POWERNET TrainingNets.com

















Attach white loop at top of **Net** to silver notch located on **Upper Pole**. Repeat on opposite side.



NOTE: You may bend the **Upper Pole** inward to make this step easier.









#### **OUR VISION**

Building confidence through sports is a far-reaching achievement that takes time and repetition.

Winners aren't built overnight. Individuals who challenge themselves to excel in sports walk away with something even greater than the game; pride, confidence and self-respect. This places them in a position to experience sustained success in all areas. Our driving force is to get PowerNet gear in the hands of the player. We trust in the process of training and hard work as we know it leads to success on and off the field. Our hope is to play a role in building winners in sports and in life.



### FOR VIDEO INSTRUCTIONS VISIT:



www.PowerNetInc.net | 909.203.5495