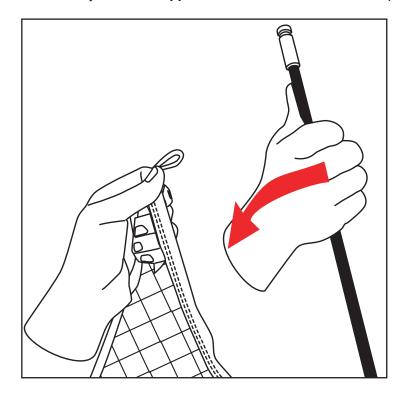

FOR VIDEO INSTRUCTIONS VISIT: POWERNET TrainingNets.com

Attach white loop at top of **Net** to silver notch located on **Upper Pole**. Repeat on opposite side.

NOTE: You may bend the **Upper Pole** inward to make this step easier.