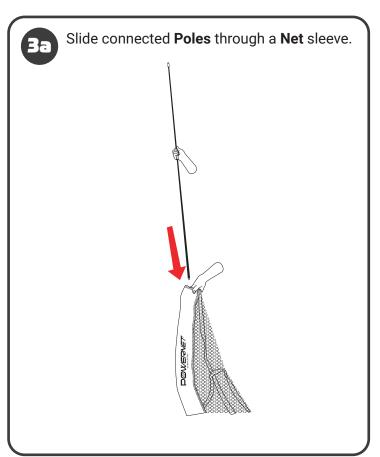

FOR VIDEO INSTRUCTIONS VISIT: POWERNET TrainingNets.com

Attach white loop at top of **Net** to silver notch located on **Upper Pole**. Repeat on opposite side.

NOTE: You may bend the **Upper Pole** inward to make this step easier.