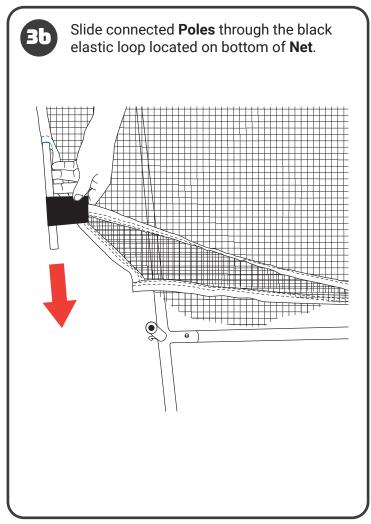

Out Work! Out Play!

# 7x7 FULL MOUTH PRACTICE NET



### **Model 1217**

## **MARNING**

- · Read all instructions before use.
- Poles are under tension. Use caution during assembly and disassembly.
  Failure to do so may result in injury.
- Use caution around sliding / moving parts to avoid pinching.
- · Store equipment after use. Do not leave outdoors.

FOR VIDEO INSTRUCTIONS VISIT: POWERNET TrainingNets.com

















Attach white loop at top of **Net** to silver notch located on **Upper Pole**. Repeat on opposite side.



NOTE: You may bend the **Upper Pole** inward to make this step easier.









#### **OUR VISION**

Building confidence through sports is a far-reaching achievement that takes time and repetition.

Winners aren't built overnight. Individuals who challenge themselves to excel in sports walk away with something even greater than the game; pride, confidence and self-respect. This places them in a position to experience sustained success in all areas. Our driving force is to get PowerNet gear in the hands of the player. We trust in the process of training and hard work as we know it leads to success on and off the field. Our hope is to play a role in building winners in sports and