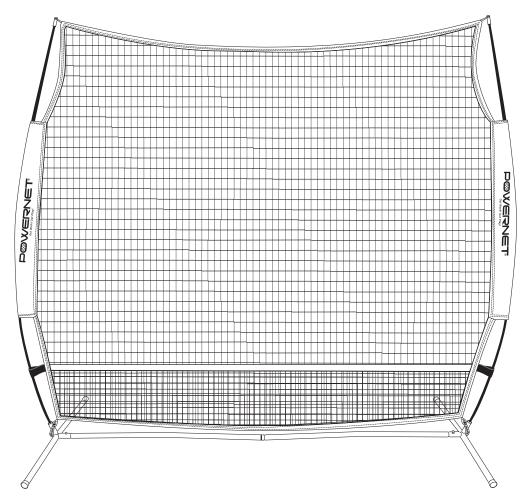

Out Work! Out Play!

# 7x7 FULL MOUTH PRACTICE NET



### **Model 1217**

## **MARNING**

- · Read all instructions before use.
- Poles are under tension. Use caution during assembly and disassembly.
  Failure to do so may result in injury.
- Use caution around sliding / moving parts to avoid pinching.
- · Store equipment after use. Do not leave outdoors.

FOR VIDEO INSTRUCTIONS VISIT: POWERNET TrainingNets.com

















Attach white loop at top of **Net** to silver notch located on **Upper Pole**. Repeat on opposite side.



NOTE: You may bend the **Upper Pole** inward to make this step easier.









#### **OUR VISION**

Building confidence through sports is a far-reaching achievement that takes time and repetition.

Winners aren't built overnight. Individuals who challenge themselves to excel in sports walk away with something even greater than the game; pride, confidence and self-respect. This places them in a position to experience sustained success in all areas. Our driving force is to get PowerNet gear in the hands of the player. We trust in the process of training and hard work as we know it leads to success on and off the field. Our hope is to play a role in building winners in sports and in life.



### FOR VIDEO INSTRUCTIONS VISIT:



www.PowerNetInc.net | 909.203.5495