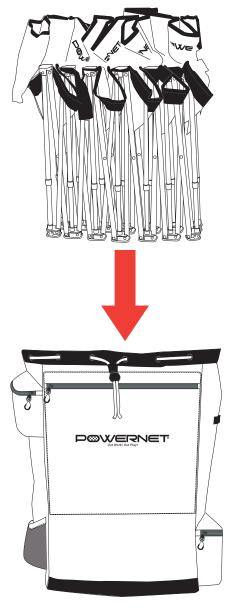

FOR VIDEO INSTRUCTIONS VISIT: POWERNET TrainingNets.com

To store the **6-Seater Team Bench**, first open the **Carry Bag**. Then, lift and insert the **6-Seater Team Bench** into the opened **Carry Bag**.