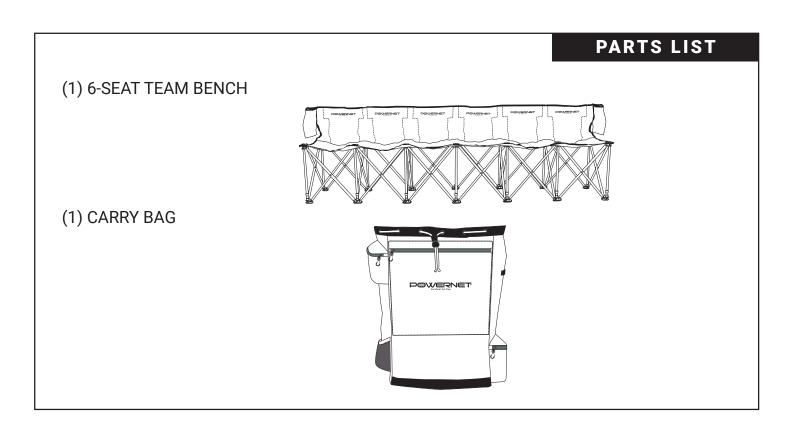

FOR VIDEO INSTRUCTIONS VISIT: POWERNET TrainingNets.com

To store the **6-Seater Team Bench**, first open the **Carry Bag**. Then, lift and insert the **6-Seater Team Bench** into the opened **Carry Bag**.