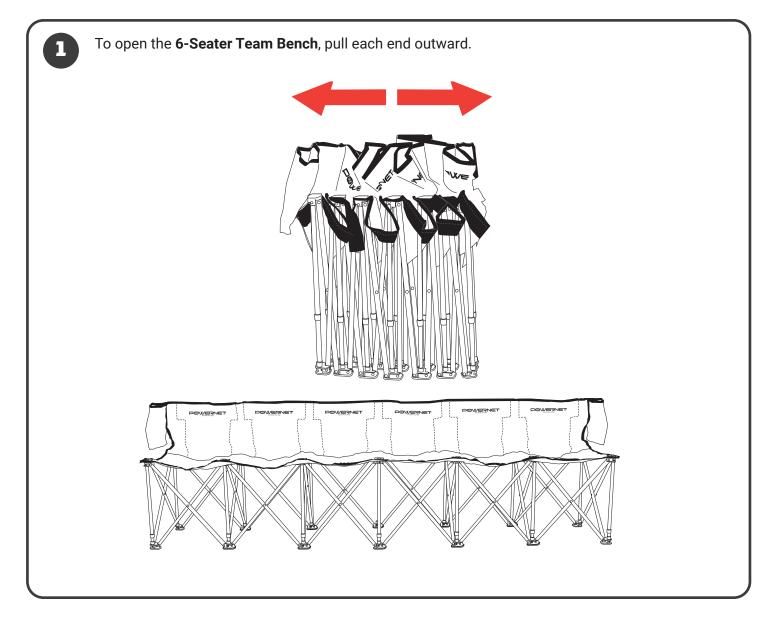

## **MARNING**

- · Read all instructions before using.
- Use caution during assembly and disassembly. Failure to do so may result in injury.
- Use caution around sliding / moving parts to avoid pinching.
- · Store equipment after use. Do not leave outdoors.