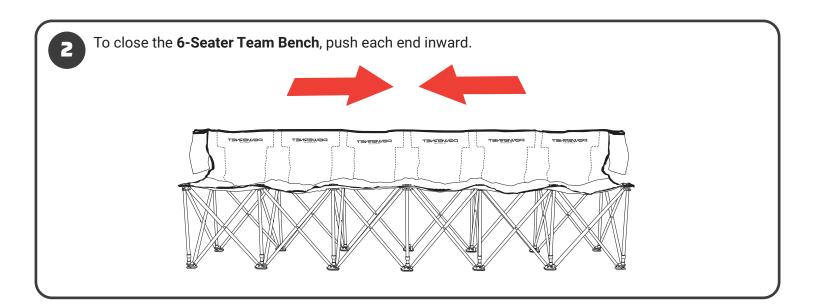

## **MARNING**

- · Read all instructions before using.
- Use caution during assembly and disassembly. Failure to do so may result in injury.
- Use caution around sliding / moving parts to avoid pinching.
- · Store equipment after use. Do not leave outdoors.