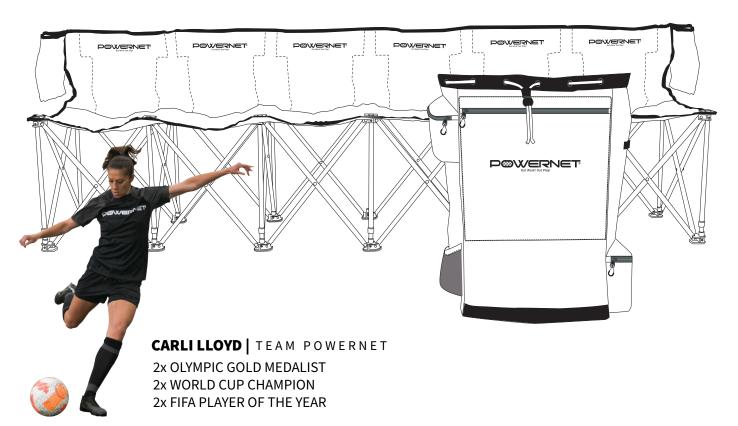

# Out Work! Out Play!

# 6-SEATER TEAM BENCH



## **MODEL 1209**

## **MARNING**

- · Read all instructions before using.
- Use caution during assembly and disassembly. Failure to do so may result in injury.
- Use caution around sliding / moving parts to avoid pinching.
- · Store equipment after use. Do not leave outdoors.

FOR VIDEO INSTRUCTIONS VISIT: POWERNET TrainingNets.com







To store the **6-Seater Team Bench**, first open the **Carry Bag**. Then, lift and insert the **6-Seater Team Bench** into the opened **Carry Bag**.





#### **OUR VISION**

Building confidence through sports is a far-reaching achievement that takes time and repetition.

Winners aren't built overnight. Individuals who challenge themselves to excel in sports walk away with something even greater than the game; pride, confidence and self-respect. This p