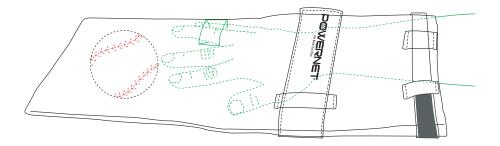

Insert your hand into the sleeve. Slide your pinky and ring finger through the internal loop and grab the ball. (Illustration shows right hand throw. Reverse for left hand.)

NOTE: The internal loop acts as an additional feature to prevent the sleeve from coming off after throwing the ball.