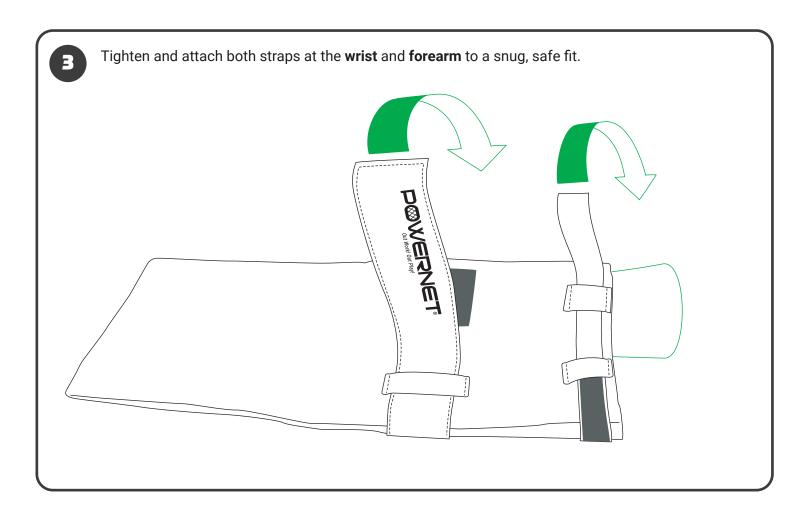

#### **AWARNING**

- Read all instructions before using.
- Sleeve can become loose during use. It is important to secure to arm correctly and regularly check for snugness. Failure to do can cause damage or harm to others due to the possibility of the sleeve coming off while throwing.
- After training, store your equipment. Do not leave outdoors.

### **TIPS**

- To extend the life of your warm-up sleeve, do not yank on the straps while adjusting. Gently tug and secure when snug.
- If the sleeve is too abrasive you can wear an arm sleeve to put between the sleeve and your arm.
- Can be used with or without a glove on opposite hand.
- Use for pre-hab as well as re-hab.
- Use with the same mechanics as your regular pitch including the release of the ball.