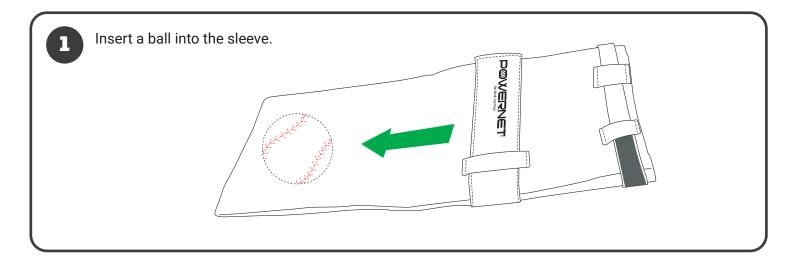

Insert your hand into the sleeve. Slide your pinky and ring finger through the internal loop and grab the ball. (Illustration shows right hand throw. Reverse for left hand.)

NOTE: The internal loop acts as an additional feature to prevent the sleeve from coming off after throwing the ball.