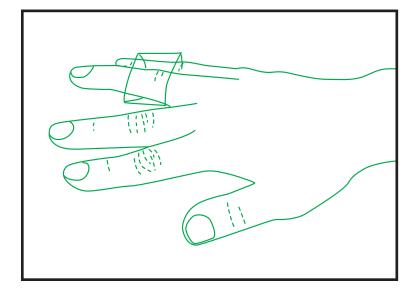

Insert your hand into the sleeve. Slide your pinky and ring finger through the internal loop and grab the ball. (Illustration shows right hand throw. Reverse for left hand.)

NOTE: The internal loop acts as an additional feature to prevent the sleeve from coming off after throwing the ball.