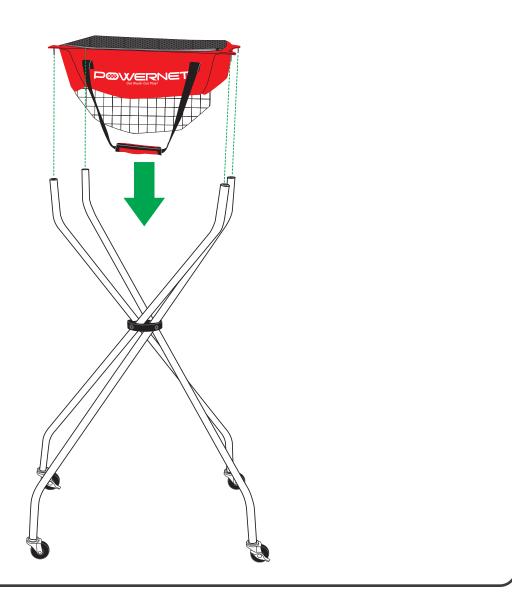

FOR VIDEO INSTRUCTIONS VISIT: POWERNET TrainingNets.com

Open the **Wheeled Frame** to spread all 4 legs apart.

The Caddy Bag has 4 silver posts that insert directly into the Wheeled Frame.