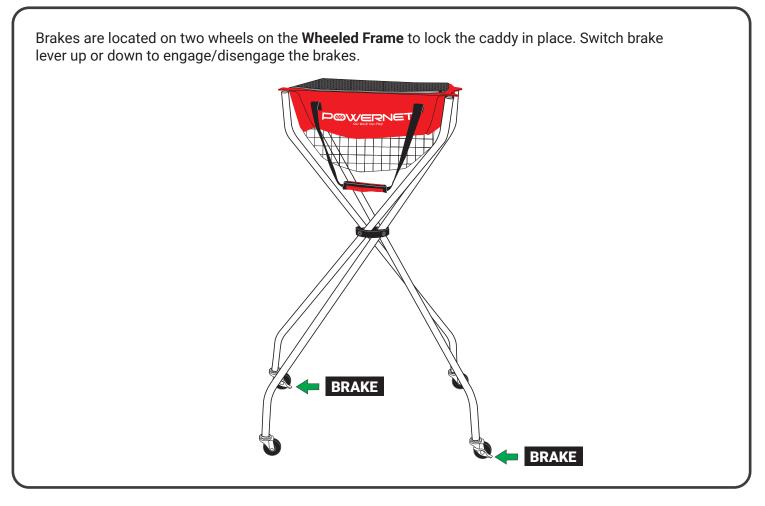

## **MARNING**

- · Read all instructions before using.
- Use caution during assembly and disassembly. Failure to do so may result in injury.
- Use caution around sliding / moving parts to avoid pinching.
- Store equipment after use. Do not leave outdoors.