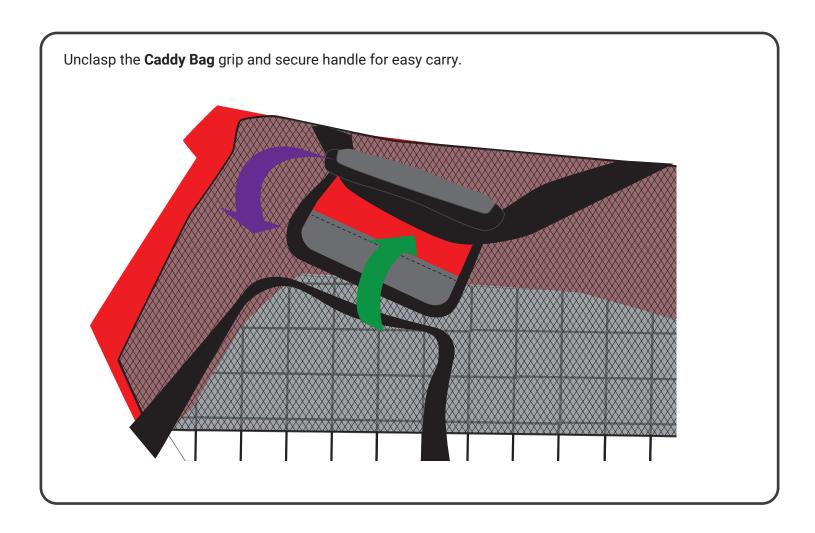

Out Work! Out Play!

## **WHEELED BALL CADDY**



**Model 1195** 

## **MARNING**

- · Read all instructions before using.
- Use caution during assembly and disassembly. Failure to do so may result in injury.
- Use caution around sliding / moving parts to avoid pinching.
- Store equipment after use. Do not leave outdoors.

FOR VIDEO INSTRUCTIONS VISIT: POWERNET TrainingNets.com



Open the **Wheeled Frame** to spread all 4 legs apart.

The Caddy Bag has 4 silver posts that insert directly into the Wheeled Frame.









## **OUR VISION**

Building confidence through sports is a far-reaching achievement that takes time and repetition.

Winners aren't built overnight. Individuals who challenge themselves to excel in sports walk away with something even greater than the game; pride, confidence and self-respect. This places them in a position to experience sustained success in all areas. Our driving force is to get PowerNet gear in the hands of the player. We trust in the process of training and hard work as we know it leads to success on and off the field. Our hope is to play a role in building winners in sports and in life.





## FOR VIDEO INSTRUCTIONS VISIT:



www.PowerNetInc.net | 909.203.5495