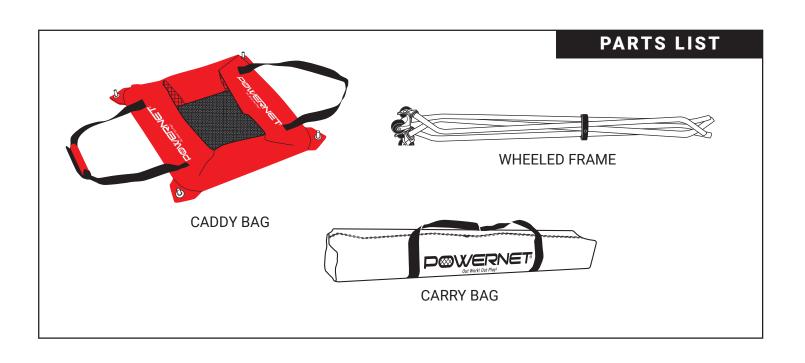

FOR VIDEO INSTRUCTIONS VISIT: POWERNET TrainingNets.com

Open the **Wheeled Frame** to spread all 4 legs apart.

The Caddy Bag has 4 silver posts that insert directly into the Wheeled Frame.