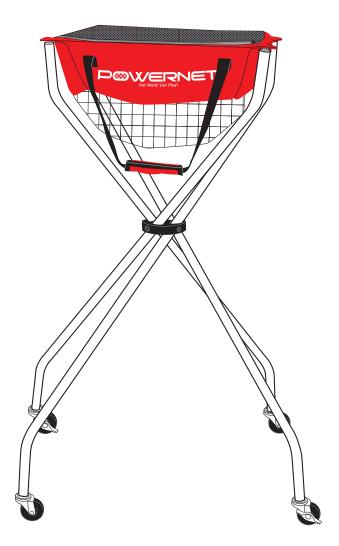

Out Work! Out Play!

## **WHEELED BALL CADDY**



**Model 1195** 

## **MARNING**

- · Read all instructions before using.
- Use caution during assembly and disassembly. Failure to do so may result in injury.
- Use caution around sliding / moving parts to avoid pinching.
- Store equipment after use. Do not leave outdoors.

FOR VIDEO INSTRUCTIONS VISIT: POWERNET TrainingNets.com



Open the **Wheeled Frame** to spread all 4 legs apart.

The Caddy Bag has 4 silver posts that insert directly into the Wheeled Frame.









## **OUR VISION**

Building confidence through sports is a far-reaching achievement that takes time and repetition.

Winners aren't built overnight. Individuals who challenge themselves to excel in sports walk away with something even greater than the game; pride, confidence and self-respect. This places them in a posit